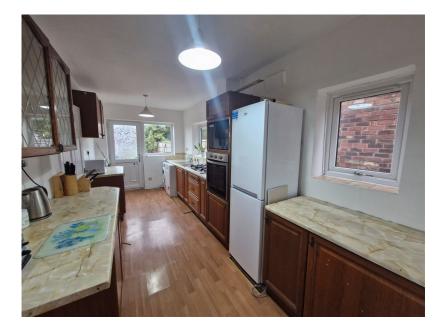

EXTENDED THREE BEDROOM SEMI DETACHED HOUSE, EXTENSION TO REAR, GENEROUS SOUTH FACING REAR GARDEN, SOLD WITH NO CHAIN. Alastair Saville are delighted to offer for sale this extended property which has been within the family for many years, this property has been well maintained yet has so much potential. This three bedroom semi detached house situated on this popular residential road close by to local amenities and transport links. Internally the property briefly comprises: entrance hall, spacious lounge open to extended dining room, extended kitchen and to the first floor there are three bedrooms and a modern shower room. To the outside of the property there is a very private, sunny south facing garden to the rear whilst the front is paved for off road parking.