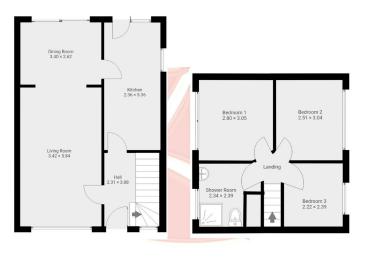

## Linden Avenue, Bootle £180,000

- Three Bedroom Semi Detached
- Spacious Kitchen
- Generous Rear Garden
- No Chain
- Council Tax Band B

- Spacious Lounge
- Modern Shower Room

🍋 3 🚰 1 🚘 1

- Off Road Parking
- EPC Pending

EXTENDED THREE BEDROOM SEMI DETACHED HOUSE, EXTENSION TO REAR, GENEROUS SOUTH FACING REAR GARDEN, SOLD WITH NO CHAIN. Alastair Saville are delighted to offer for sale this extended property which has been within the family for many years, this property has been well maintained yet has so much potential. This three bedroom semi detached house situated on this popular residential road close by to local amenities and transport links. Internally the property briefly comprises: entrance hall, spacious lounge open to extended dining room, extended kitchen and to the first floor there are three bedrooms and a modern shower room. To the outside of the property there is a very private, sunny south facing garden to the rear whilst the front is paved for off road parking.