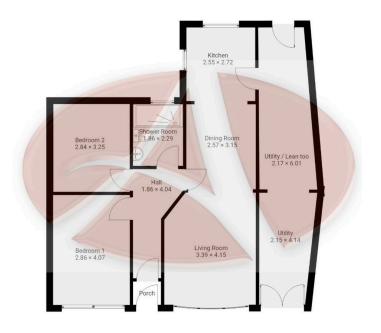

Ground Floor area approx - 79.4m

## 10 Kingsfield Road, L31 7AL

Whilst every effort is made to accurately reproduce these floor plans, measurements are approximate, not to scale and for illustrative purposes only

Measurements, floor-areas, openings and orientations are approximate. They should purpose and do not form any part of an agreement. No liability is taken for any error or mis-statement. All parties must rely on their own inspections.