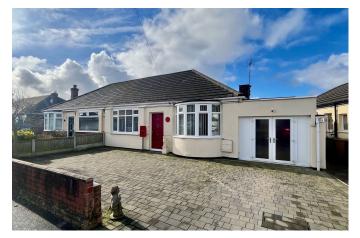

## 10 Kingsfield Road, Maghull

£245,000 Page 2 1 2 2 2

SEMI DETACHED TRUE BUNGALOW IN SOUGHT AFTER LOCATION, COMPLETELY RENOVATED THROUGHOUT BY THE CURRENT VENDORS, BEAUTIFULLY PRESENTED ACCOMMODATION, TWO DOUBLE BEDROOMS, LARGE LIVING SPACE WITH LOUNGE AND DINING ROOM, MODERN KITCHEN, LARGE UTILITY ROOM, LOVELY ENCLOSED LOW MAINTENANCE GARDENS TO THE REAR AND OFF ROAD PARKING FOR A NUMBER OF CARS. VIEWING A MUST!

This semi detached bungalow is a credit to the current vendors who in 2013 completely renovated the property throughout. The property enjoys beautifully presented spacious accommodation and would make a superb home for any waiting buyer. The accommodation comprises entrance porch, hallway, two good sized double bedrooms both with built in wardrobes, modern fitted shower room, lounge, dining room and modern fitted kitchen as well as a large utility which runs the depth of the property.

- · Semi Detached True Bungalow
- Two Double Bedrooms With Built In Wardrobes
- · Large Utility Room
- Enclosed Low Maintenance Rear Gardens
- EPC Rating- C

- · Beautifully Presented Throughout
- Modern Kitchen
- · Completely Renovated Throughout
- · Off Road Parking To The Front
- · Council Tax Band- C