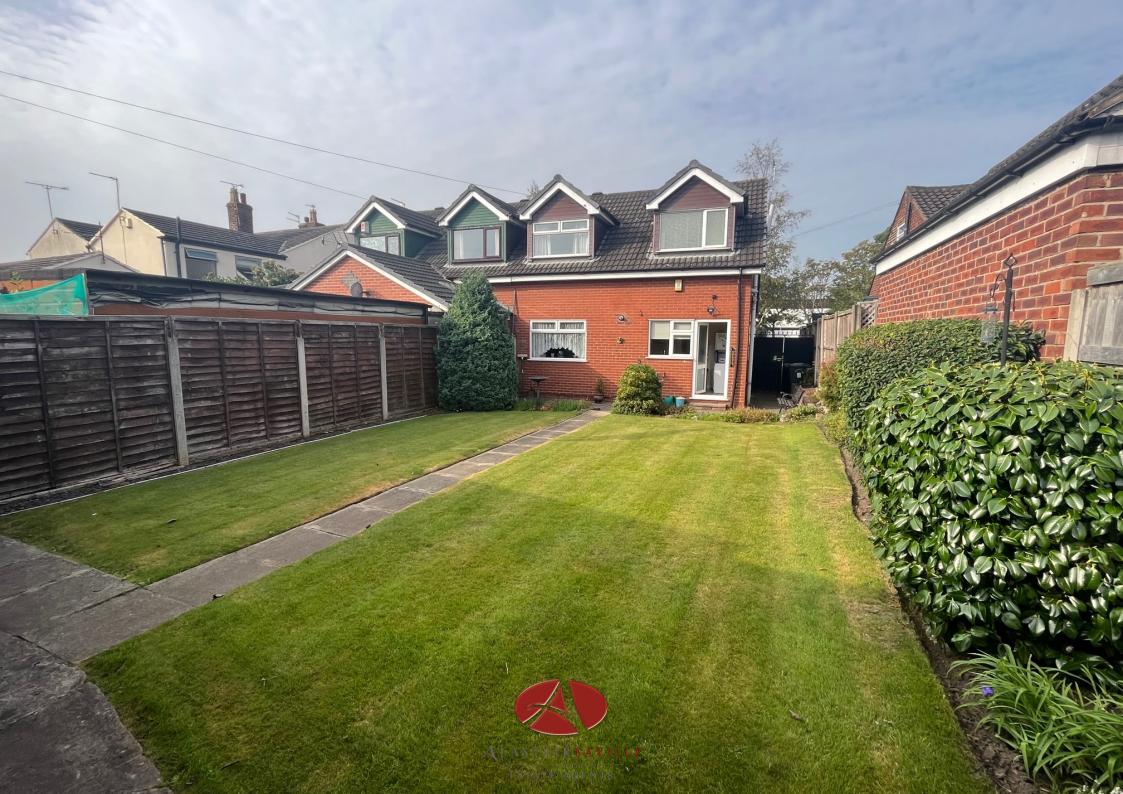

- Semi Detached House On Deceptive Plot
- Three Bedrooms
- Two Garages And Driveway
  Well Presented Throughout To The Rear
- Lounge And Dining Room
- Lovely Enclosed Gardens To The Rear

No Onward Chain

• EPC Rating-C , Council Tax Band- C

DECEPTIVE SEMI DETACHED THREE BEDROOM HOUSE ON SOUTHPORT ROAD, PARKING TO THE REAR WITH TWO GARAGES, WELL PRESENTED THROUGHOUT, LOUNGE AND DINING ROOM, DOWNSTAIRS WC, GARDENS TO THE FRONT AND REAR, NO ONWARD CHAIN- VIEWING A MUST! This semi detached house sits on a deceptively large plot which offers gardens to both the front and rear as well as off road parking and two garages to the rear. The property is well presented throughout and would make a lovely home for either a couple or family. The accommodation comprises entrance porch, hallway, lounge, dining room, kitchen and WC to the ground floor. To the first floor are three bedrooms and the family bathroom. Externally, the gardens to the rear are lovely and enjoy a good degree of privacy with a patio area and lawns with gated access to the garages and paved driveway. This is a property that must be viewed to be fully appreciated- be quick!