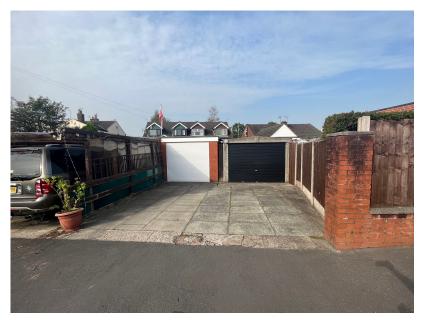

• EPC Rating-C , Council Tax Band- C

DECEPTIVE SEMI DETACHED THREE BEDROOM HOUSE ON SOUTHPORT ROAD, PARKING TO THE REAR WITH TWO GARAGES, WELL PRESENTED THROUGHOUT, LOUNGE AND DINING ROOM, DOWNSTAIRS WC, GARDENS TO THE FRONT AND REAR, NO ONWARD CHAIN- VIEWING A MUST! This semi detached house sits on a deceptively large plot which offers gardens to both the front and rear as well as off road parking and two garages to the rear. The property is well presented throughout and would make a lovely home for either a couple or family. The accommodation comprises entrance porch, hallway, lounge, dining room, kitchen and WC to the ground floor. To the first floor are three bedrooms and the family bathroom. Externally, the gardens to the rear are lovely and enjoy a good degree of privacy with a patio area and lawns with gated access to the garages and paved driveway. This is a property that must be viewed to be fully appreciated- be quick!