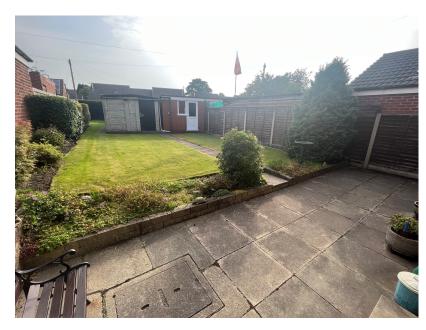

- Semi Detached House On Deceptive Plot
- Three Bedrooms
- Two Garages And Driveway
  Well Presented Throughout To The Rear
- Lounge And Dining Room
- Lovely Enclosed Gardens To The Rear

No Onward Chain

• EPC Rating-C , Council Tax Band- C

DECEPTIVE SEMI DETACHED THREE BEDROOM HOUSE ON SOUTHPORT ROAD, PARKING TO THE REAR WITH TWO GARAGES, WELL PRESENTED THROUGHOUT, LOUNGE AND DINING ROOM, DOWNSTAIRS WC, GARDENS TO THE FRONT AND REAR, NO ONWARD CHAIN- VIEWING A MUST! This semi detached house sits on a deceptively large plot which offers gardens to both the front and rear as well as off road parking and two garages to the rear. The property is well presented throughout and would make a lovely home for either a couple or family. The accommodation comprises entrance porch, hallway, lounge, dining room, kitchen and WC to the ground floor. To the first floor are three bedrooms and the family bathroom. Externally, the gardens to the rear are lovely and enjoy a good degree of privacy with a patio area and lawns with gated access to the garages and paved driveway. This is a property that must be viewed to be fully appreciated- be quick!