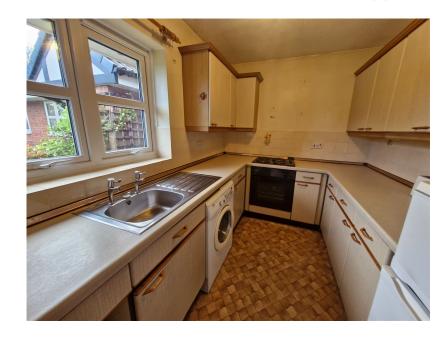

- Two Bedroom Bungalow
- Bathroom
- EPC Pending
- No Chain

- Canal View
- Lots of Potential
- · Council Tax Band C

TWO BEDROOM BUNGALOW, CANAL VIEWS, Situated within the ever popular 'Swan Walk' retirement complex. The accommodation comprises entrance hallway, lounge, kitchen, inner hall, bathroom, and two good sized bedrooms. The property has an emergency pull cord system throughout. To the outside of the property there is a lovely patio area, communal gardens. Swan Walk is a retirement complex for the over 55's with emergency call systems and warden control. We would strongly recommend an internal viewing.