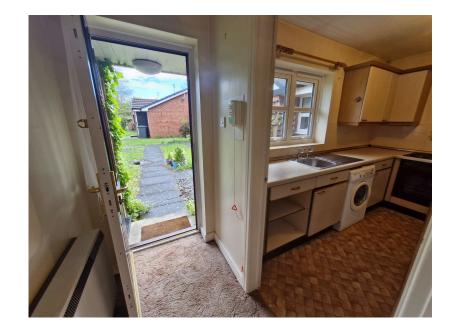

- Two Bedroom Bungalow
- Bathroom
- EPC Pending
- No Chain

- Canal View
- Lots of Potential
- · Council Tax Band C

TWO BEDROOM BUNGALOW, CANAL VIEWS, Situated within the ever popular 'Swan Walk' retirement complex. The accommodation comprises entrance hallway, lounge, kitchen, inner hall, bathroom, and two good sized bedrooms. The property has an emergency pull cord system throughout. To the outside of the property there is a lovely patio area, communal gardens. Swan Walk is a retirement complex for the over 55's with emergency call systems and warden control. We would strongly recommend an internal viewing.