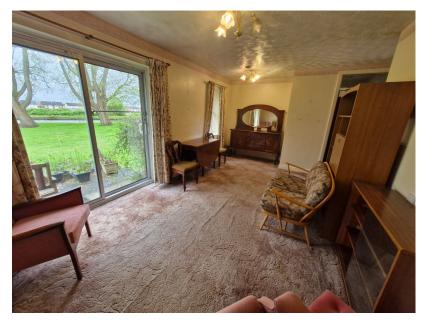

- Two Bedroom Bungalow
- Bathroom
- EPC Pending
- No Chain

- Canal View
- Lots of Potential
- · Council Tax Band C

TWO BEDROOM BUNGALOW, CANAL VIEWS, Situated within the ever popular 'Swan Walk' retirement complex. The accommodation comprises entrance hallway, lounge, kitchen, inner hall, bathroom, and two good sized bedrooms. The property has an emergency pull cord system throughout. To the outside of the property there is a lovely patio area, communal gardens. Swan Walk is a retirement complex for the over 55's with emergency call systems and warden control. We would strongly recommend an internal viewing.