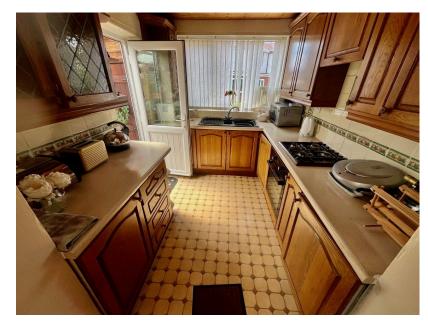

A rare opportunity to acquire one of these three bedroom semi detached family homes in Derby Grove. The property does require some updating but also spacious extended accommodation. Comprising entrance porch, hallway, lounge/diner, breakfast room, kitchen and a useful side lean to and store to the ground floor. To the first floor are three bedrooms and the bathroom. Externally there are enclosed lawned gardens to the both the front and rear. Being offered for sale with no onward chain we would recommend an early viewing.