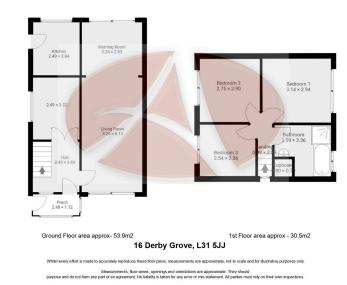

A rare opportunity to acquire one of these three bedroom semi detached family homes in Derby Grove. The property does require some updating but also spacious extended accommodation. Comprising entrance porch, hallway, lounge/diner, breakfast room, kitchen and a useful side lean to and store to the ground floor. To the first floor are three bedrooms and the bathroom. Externally there are enclosed lawned gardens to the both the front and rear. Being offered for sale with no onward chain we would recommend an early viewing.