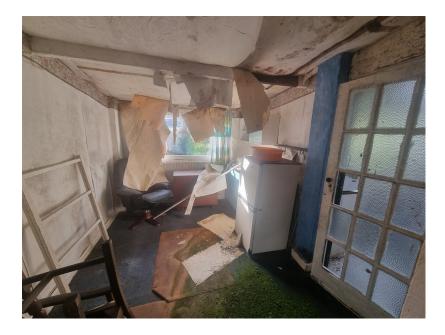

## SEMI DETACHED TWO BEDROOM BUNGALOW, IN NEED OF TOTAL RENOVATION, ENCLOSED GARDENS, DRIVEWAY, CORNER PLOT, NO ONWARD CHAIN.

This semi detached bungalow could be once again a lovely home, the property benefits from being a corner plot so there is option to extend. The property is in need of modernizing throughout but could offer spacious accommodation. Comprising hallway, lounge, kitchen, two bedrooms and a bathroom. Externally the property sits on a large plot and enjoys a gated driveway providing off road parking for a number of cars, a detached garage, enclosed gardens to the rear and gardens to the front and side. This is a rare opportunity and we would recommend an early viewing.