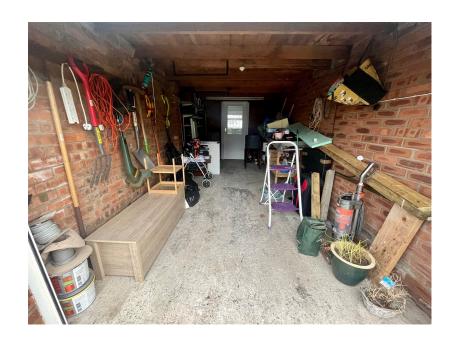

• Detached True Bungalow

Completely Renovated Throughout

• Two Double Bedrooms

· Modern Fitted Kitchen And **Shower Room** 

• Beautiful Enclosed Gardens • Garage With Useful Room To The Rear

No Onward Chain

Plan produced using Planty.

3 West Meade, Maghull

TRUE BUNGALOW SET ON THE SOUGHT AFTER GREEN PARK ESTATE, COMPLETELY RENOVATED THROUGHOUT, TWO DOUBLE BEDROOMS, REFITTED KITCHEN WITH BUILT IN APPLIANCES, MODERN SHOWER ROOM, ENCLOSED GARDENS WITH SUMMERHOUSE, GARAGE AND WORKSHOP/OFFICE/ OCCASIONAL BEDROOM. NO ONWARD CHAIN. VIEWING A MUST! This detached bungalow is situated on the popular Green Park Estate in West Meade. The property has been the subject of a full renovation. The accommodation comprises entrance porch, hallway, modern fitted kitchen, lounge, inner hallway, two double bedrooms and a shower room. Externally there are artificially lawned gardens to the front and a paved driveway giving access to the garage which has an electronic door and to the rear of the garage is an additional room ideal for a workshop, office or occasional bedroom. The main gardens lie to the rear and are enclosed with a patio area and lawns.