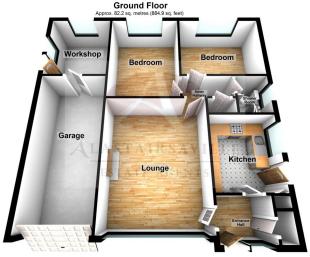

• Popular Green Park Estate Location

• EPC Rating- E

· Council Tax Band- D

Total area: approx. 82.2 sq. metres (884.9 sq. feet)

AEA (Aughton energy Jasseson) provide this Floor Plan as a guide to the overall dimensions of the property. Dimensions are approximate and to the provided are guide.

Plan produced using Planty.

3 West Meade, Maghull

TRUE BUNGALOW SET ON THE SOUGHT AFTER GREEN PARK ESTATE, COMPLETELY RENOVATED THROUGHOUT, TWO DOUBLE BEDROOMS, REFITTED KITCHEN WITH BUILT IN APPLIANCES, MODERN SHOWER ROOM, ENCLOSED GARDENS WITH SUMMERHOUSE, GARAGE AND WORKSHOP/OFFICE/ OCCASIONAL BEDROOM. NO ONWARD CHAIN. VIEWING A MUST! This detached bungalow is situated on the popular Green Park Estate in West Meade. The property has been the subject of a full renovation. The accommodation comprises entrance porch, hallway, modern fitted kitchen, lounge, inner hallway, two double bedrooms and a shower room. Externally there are artificially lawned gardens to the front and a paved driveway giving access to the garage which has an electronic door and to the rear of the garage is an additional room ideal for a workshop, office or occasional bedroom. The main gardens lie to the rear and are enclosed with a patio area and lawns.