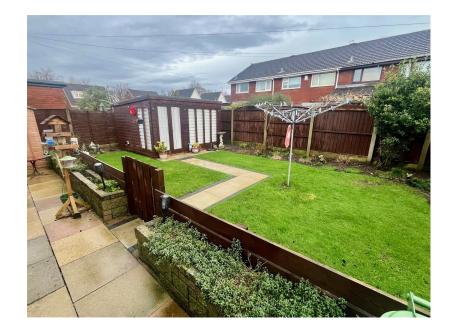

• Detached True Bungalow

Completely Renovated Throughout

• Two Double Bedrooms

· Modern Fitted Kitchen And **Shower Room** 

• Beautiful Enclosed Gardens • Garage With Useful Room To The Rear

No Onward Chain

Plan produced using Planty.

3 West Meade, Maghull

TRUE BUNGALOW SET ON THE SOUGHT AFTER GREEN PARK ESTATE, COMPLETELY RENOVATED THROUGHOUT, TWO DOUBLE BEDROOMS, REFITTED KITCHEN WITH BUILT IN APPLIANCES, MODERN SHOWER ROOM, ENCLOSED GARDENS WITH SUMMERHOUSE, GARAGE AND WORKSHOP/OFFICE/ OCCASIONAL BEDROOM. NO ONWARD CHAIN. VIEWING A MUST! This detached bungalow is situated on the popular Green Park Estate in West Meade. The property has been the subject of a full renovation. The accommodation comprises entrance porch, hallway, modern fitted kitchen, lounge, inner hallway, two double bedrooms and a shower room. Externally there are artificially lawned gardens to the front and a paved driveway giving access to the garage which has an electronic door and to the rear of the garage is an additional room ideal for a workshop, office or occasional bedroom. The main gardens lie to the rear and are enclosed with a patio area and lawns.