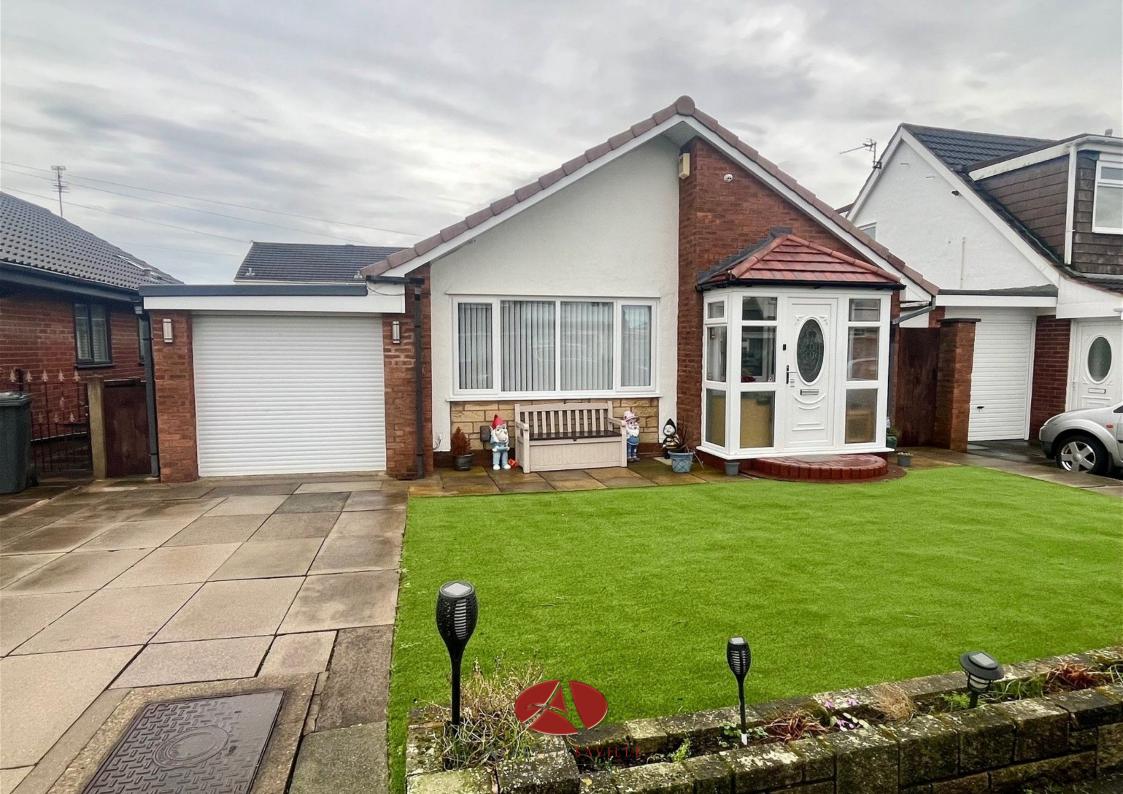

Plan produced using Planty.

3 West Meade, Maghull

TRUE BUNGALOW SET ON THE SOUGHT AFTER GREEN PARK ESTATE, COMPLETELY RENOVATED THROUGHOUT, TWO DOUBLE BEDROOMS, REFITTED KITCHEN WITH BUILT IN APPLIANCES, MODERN SHOWER ROOM, ENCLOSED GARDENS WITH SUMMERHOUSE, GARAGE AND WORKSHOP/OFFICE/ OCCASIONAL BEDROOM. NO ONWARD CHAIN. VIEWING A MUST! This detached bungalow is situated on the popular Green Park Estate in West Meade. The property has been the subject of a full renovation. The accommodation comprises entrance porch, hallway, modern fitted kitchen, lounge, inner hallway, two double bedrooms and a shower room. Externally there are artificially lawned gardens to the front and a paved driveway giving access to the garage which has an electronic door and to the rear of the garage is an additional room ideal for a workshop, office or occasional bedroom. The main gardens lie to the rear and are enclosed with a patio area and lawns.