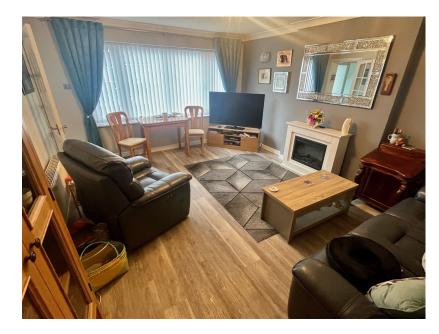

Plan produced using Planty.

3 West Meade, Maghull

TRUE BUNGALOW SET ON THE SOUGHT AFTER GREEN PARK ESTATE, COMPLETELY RENOVATED THROUGHOUT, TWO DOUBLE BEDROOMS, REFITTED KITCHEN WITH BUILT IN APPLIANCES, MODERN SHOWER ROOM, ENCLOSED GARDENS WITH SUMMERHOUSE, GARAGE AND WORKSHOP/OFFICE/ OCCASIONAL BEDROOM. NO ONWARD CHAIN. VIEWING A MUST! This detached bungalow is situated on the popular Green Park Estate in West Meade. The property has been the subject of a full renovation. The accommodation comprises entrance porch, hallway, modern fitted kitchen, lounge, inner hallway, two double bedrooms and a shower room. Externally there are artificially lawned gardens to the front and a paved driveway giving access to the garage which has an electronic door and to the rear of the garage is an additional room ideal for a workshop, office or occasional bedroom. The main gardens lie to the rear and are enclosed with a patio area and lawns.