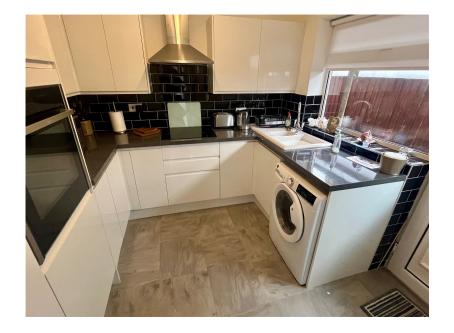

Plan produced using Planty.

3 West Meade, Maghull

TRUE BUNGALOW SET ON THE SOUGHT AFTER GREEN PARK ESTATE, COMPLETELY RENOVATED THROUGHOUT, TWO DOUBLE BEDROOMS, REFITTED KITCHEN WITH BUILT IN APPLIANCES, MODERN SHOWER ROOM, ENCLOSED GARDENS WITH SUMMERHOUSE, GARAGE AND WORKSHOP/OFFICE/ OCCASIONAL BEDROOM. NO ONWARD CHAIN. VIEWING A MUST! This detached bungalow is situated on the popular Green Park Estate in West Meade. The property has been the subject of a full renovation. The accommodation comprises entrance porch, hallway, modern fitted kitchen, lounge, inner hallway, two double bedrooms and a shower room. Externally there are artificially lawned gardens to the front and a paved driveway giving access to the garage which has an electronic door and to the rear of the garage is an additional room ideal for a workshop, office or occasional bedroom. The main gardens lie to the rear and are enclosed with a patio area and lawns.