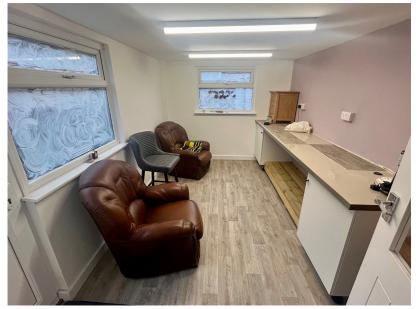

Plan produced using Planty.

3 West Meade, Maghull

TRUE BUNGALOW SET ON THE SOUGHT AFTER GREEN PARK ESTATE, COMPLETELY RENOVATED THROUGHOUT, TWO DOUBLE BEDROOMS, REFITTED KITCHEN WITH BUILT IN APPLIANCES, MODERN SHOWER ROOM, ENCLOSED GARDENS WITH SUMMERHOUSE, GARAGE AND WORKSHOP/OFFICE/ OCCASIONAL BEDROOM. NO ONWARD CHAIN. VIEWING A MUST! This detached bungalow is situated on the popular Green Park Estate in West Meade. The property has been the subject of a full renovation. The accommodation comprises entrance porch, hallway, modern fitted kitchen, lounge, inner hallway, two double bedrooms and a shower room. Externally there are artificially lawned gardens to the front and a paved driveway giving access to the garage which has an electronic door and to the rear of the garage is an additional room ideal for a workshop, office or occasional bedroom. The main gardens lie to the rear and are enclosed with a patio area and lawns.