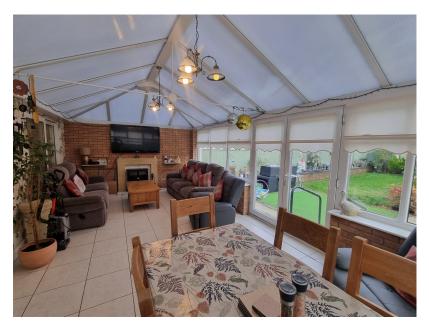

• Council Tax Band B

VASTLY EXTENDED THREE BEDROOM PROPERTY (Has been a FOUR bedroom currently one room is a spacious lounge/ bedroom) Porch, Extended Lounge, Conservatory, Downstairs Bathroom, Utility Room, Storage Room, modern kitchen with breakfast bar, upstairs there are Four Bedrooms one with ensuite and walk in wardrobe, family shower room, not overlooked to the rear, off road parking.