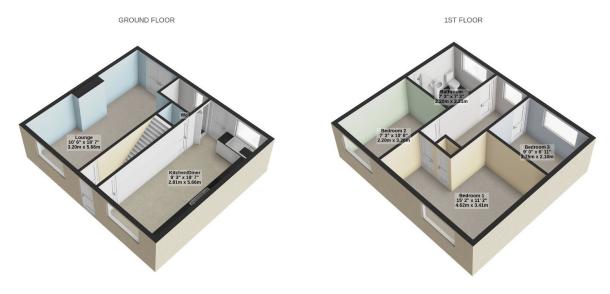

PARK LANE, BOOTLE TOTAL FLOOR AREA: 840 sq.ft. (78.0 sq.m.) approx.

For illustrative purposes only. Decorative finishes, fixtures, fittings and furnishings do not represent the current state of the property. Measurements are approximate. Not to scale.

Made with Metropix © 2024

WOW! Are you looking for the perfect home? We think we may have found it!