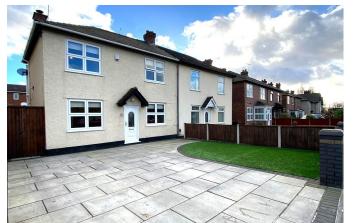

## 71 Park Lane

£220,000

GEMMA FLANAGAN EXP UK

- Stunning turn key DREAM home
- Newley renovated kitchen
- Family bathroom and downstairs WC
- Sought after location
- Semi Detached

- Amtico flooring downstairs
- Off road parking on Driveway
- Landscaped back garden
- 3 bedrooms
- Fitted wardrobes in bedrooms

PARK LANE, BOOTLE TOTAL FLOOR AREA: 840 sq.ft. (78.0 sq.m.) approx.

For illustrative purposes only. Decorative finishes, fixtures, fittings and furnishings do not represent the current state of the property. Measurements are approximate. Not to scale.