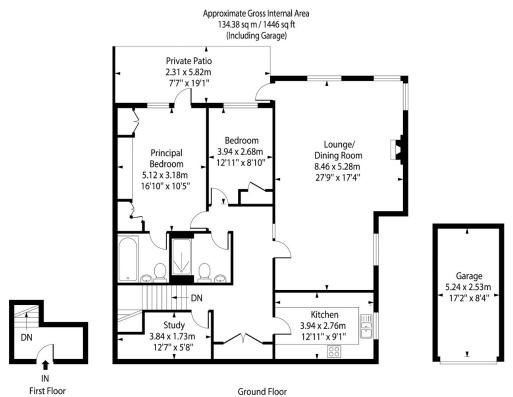

- No onward chain
- Direct access onto private patio off living room and master bedroom
- One level living, approx 1446 Sq Ft including garage
- Renovated with contemporary, bright interior
- Garage with parking space in front. Visitors parking.

Not to scale, for guidance only and must not be relied upon as a statement of fact. All measurements and areas are approximate only and have been prepared in accordance with the current edition of the RICS Code of Measuring Practice.

MELANIE ATTWATER EXP UK

@melanie.attwater@exp.uk.com melanieattwater.exp.uk.com 07852 940 409

distance of Caterham and Caterham on the Hill, for train station and shops, as well as Queens Park. \*Approx: 1446 Sq Ft including garage