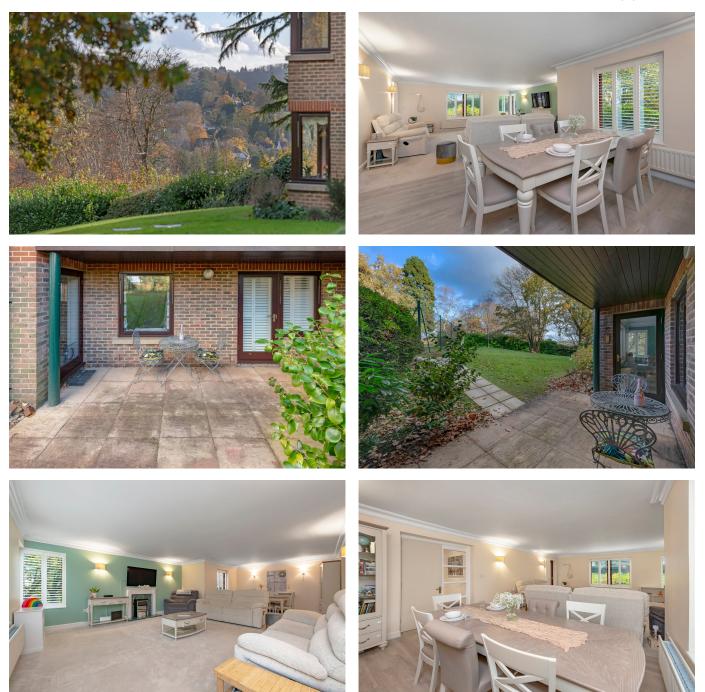

## MELANIE ATTWATER EXP UK

@melanie.attwater@exp.uk.com melanieattwater.exp.uk.com

- Walking distance to Caterham and Caterham-on-the-Hill
- Panoramic views onto woodland grounds and countryside views over Caterham.
- Large, triple-aspect open plan living/ dining room
- Communal tennis court and gardens
- Lots of storage

- No onward chain
- Direct access onto private patio off living room and master bedroom
- One level living, approx 1446 Sq Ft including garage
- Renovated with contemporary, bright interior
- Garage with parking space in front. Visitors parking.

Nestled within a serene setting and tucked away in the corner of this peaceful development, this two double bedroom maisonette (with additional study) has been renovated to provide bright, contemporary accommodation. Woodland and countryside views from all living areas and master bedroom, offering natural light and tranquility. An unusually large kitchen with picture window with views. The covered stone patio off the lounge and master bedroom allows you to enjoy the communal gardens in this peaceful setting. Perfectly positioned within walking

MELANIE ATTWATER EXP UK

@melanie.attwater@exp.uk.com melanieattwater.exp.uk.com 07852 940 409

distance of Caterham and Caterham on the Hill, for train station and shops, as well as Queens Park. \*Approx: 1446 Sq Ft including garage