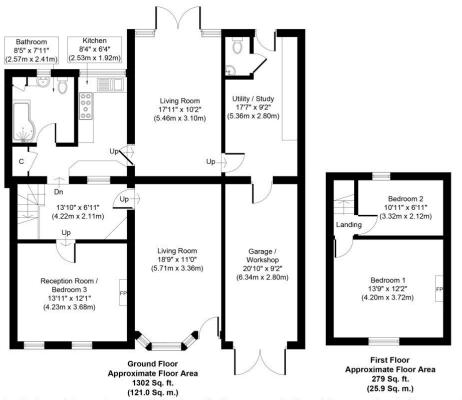

- 2 x Bedrooms Upstairs
- Modern Bathroom
- Garage and driveway
- Subject to reserve price
- Buyers fees apply

Whilst every attempt has been made to ensure the accuracy of the floor plan contained here, measurements of doors, windows, rooms and any other items are approximate and no responsibility is taken for any error, omission, or mis-statement. This plan is for illustrative purposes only and should be used as such by any prospective purchaser or tenant. The services, systems and appliances shown have not been tested and no guarantee as to their operability or efficiency can be given Copyright V360 Ltd 2022 | www.houseviz.com