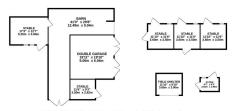

- Approx. 3 Acres Total Plot
- Stunning Contemporary Finish Throughout
- Detached 1-Bedroom Annexe
- Several Outbuildings
- Picturesque Countryside Hamlet Position

Situated in the tranquil hamlet of Norton Wood, this Stunning 4/5 Bedroom Extended Detached Contemporary Home is nestled amidst approximately 3 acres of paddocks, offering stunning views across open countryside. The estate includes a detached annexe and several outbuildings, presenting a unique opportunity for a versatile lifestyle or business use, including 5 stables, double garage and field shelter.