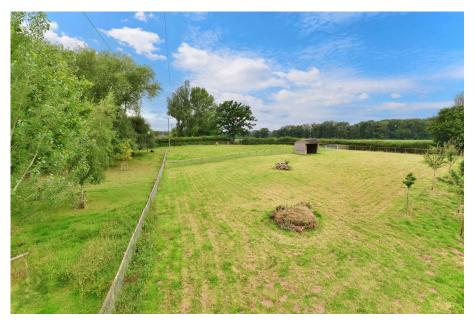

- Approx. 3 Acres Total Plot
- Stunning Contemporary Finish Throughout
- Detached 1-Bedroom Annexe
- Several Outbuildings
- Picturesque Countryside Hamlet Position

Situated in the tranquil hamlet of Norton Wood, this Stunning 4/5 Bedroom Extended Detached Contemporary Home is nestled amidst approximately 3 acres of paddocks, offering stunning views across open countryside. The estate includes a detached annexe and several outbuildings, presenting a unique opportunity for a versatile lifestyle or business use, including 5 stables, double garage and field shelter.