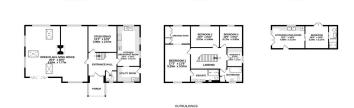

TOTAL FLOOR AREA : 4439 sq.ft. (412.4 sq.m.) approx. Whilst every attempt has been made to ensure the accuracy of the floorplan contained here, measurements of doors, windows, rooms and any other lems are approximate and no responsibility is taken for any error, omission or mis-statement. This plan is for illustrative purposes only and should be used as such by any prospective purchaser. The services, systems and appliances shown have not been tested and no guarantee as to their operability or efficiency can be given. Made with Metropic 60202