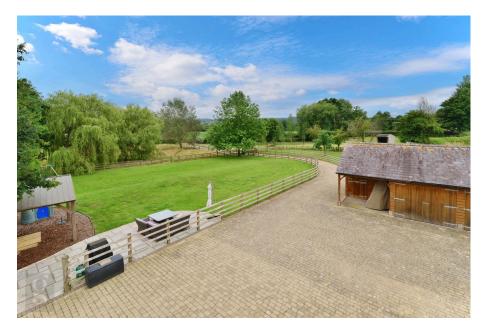

- Approx. 3 Acres Total Plot
- Stunning Contemporary Finish Throughout
- Detached 1-Bedroom Annexe
- Several Outbuildings
- Picturesque Countryside Hamlet Position

Situated in the tranquil hamlet of Norton Wood, this Stunning 4/5 Bedroom Extended Detached Contemporary Home is nestled amidst approximately 3 acres of paddocks, offering stunning views across open countryside. The estate includes a detached annexe and several outbuildings, presenting a unique opportunity for a versatile lifestyle or business use, including 5 stables, double garage and field shelter.