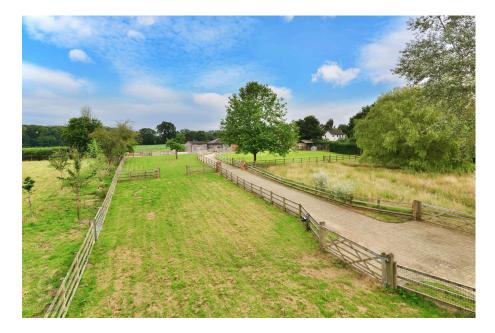

- Approx. 3 Acres Total Plot
- Stunning Contemporary Finish Throughout
- Detached 1-Bedroom Annexe
- Several Outbuildings
- Picturesque Countryside Hamlet Position

Situated in the tranquil hamlet of Norton Wood, this Stunning 4/5 Bedroom Extended Detached Contemporary Home is nestled amidst approximately 3 acres of paddocks, offering stunning views across open countryside. The estate includes a detached annexe and several outbuildings, presenting a unique opportunity for a versatile lifestyle or business use, including 5 stables, double garage and field shelter.