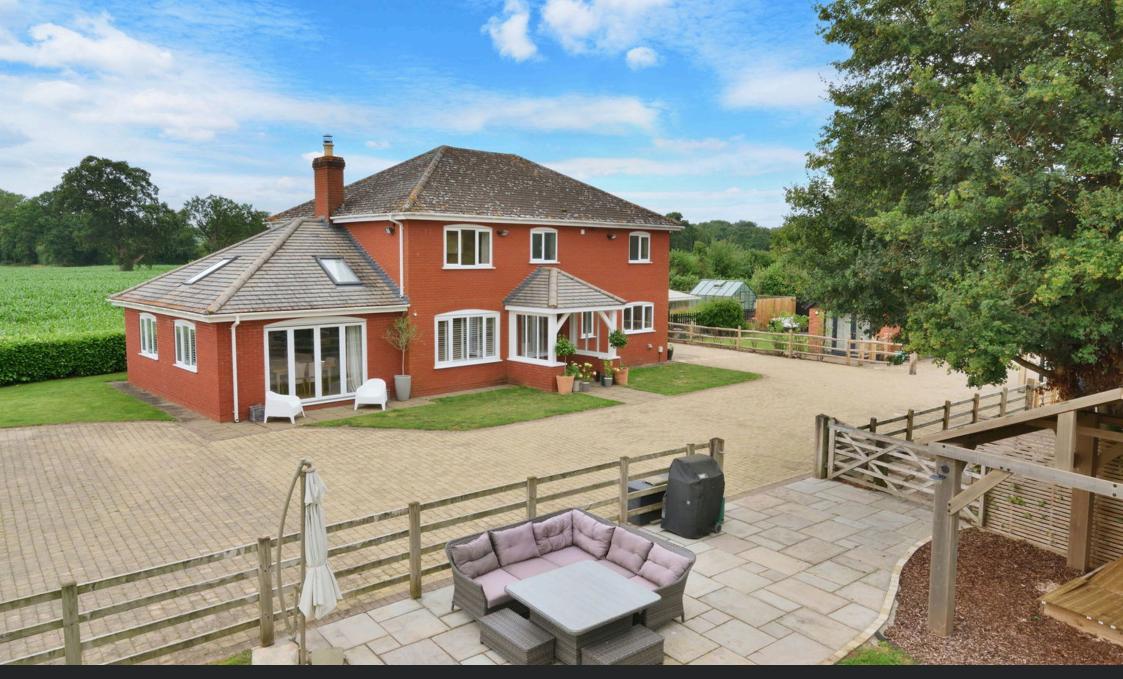

## Norton Wood, Norton Canon, Herefordshire Guide Price £950,000

**⊨** 4 **⊢** 2 **⊡** 3

- Equestrian Property with Paddocks, Stables & Yard
- Extended 4/5 Bedroom Family Home
- Backing onto Open Countryside with Exquisite Views
- Garden Allotment with Greenhouse & Veg Beds
- Sweeping Driveway with Ample Parking

- Approx. 3 Acres Total Plot
- Stunning Contemporary Finish Throughout
- Detached 1-Bedroom Annexe
- Several Outbuildings
- Picturesque Countryside Hamlet Position

Situated in the tranquil hamlet of Norton Wood, this Stunning 4/5 Bedroom Extended Detached Contemporary Home is nestled amidst approximately 3 acres of paddocks, offering stunning views across open countryside. The estate includes a detached annexe and several outbuildings, presenting a unique opportunity for a versatile lifestyle or business use, including 5 stables, double garage and field shelter.