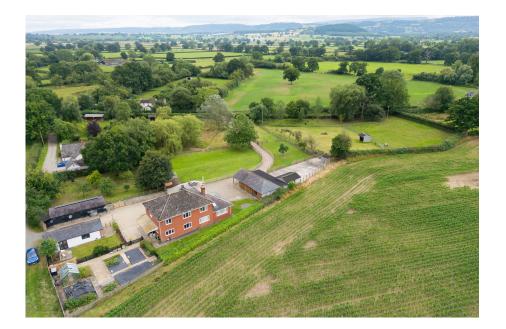

- Approx. 3 Acres Total Plot
- Stunning Contemporary Finish Throughout
- Detached 1-Bedroom Annexe
- Several Outbuildings
- Picturesque Countryside Hamlet Position

Situated in the tranquil hamlet of Norton Wood, this Stunning 4/5 Bedroom Extended Detached Contemporary Home is nestled amidst approximately 3 acres of paddocks, offering stunning views across open countryside. The estate includes a detached annexe and several outbuildings, presenting a unique opportunity for a versatile lifestyle or business use, including 5 stables, double garage and field shelter.