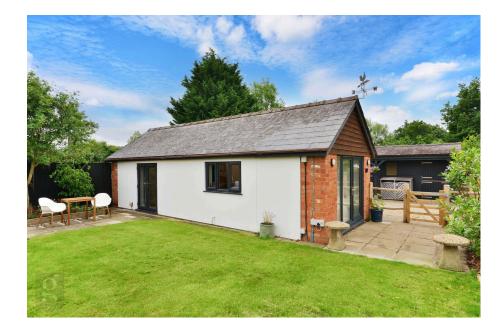

- Approx. 3 Acres Total Plot
- Stunning Contemporary Finish Throughout
- Detached 1-Bedroom Annexe
- Several Outbuildings
- Picturesque Countryside Hamlet Position

Situated in the tranquil hamlet of Norton Wood, this Stunning 4/5 Bedroom Extended Detached Contemporary Home is nestled amidst approximately 3 acres of paddocks, offering stunning views across open countryside. The estate includes a detached annexe and several outbuildings, presenting a unique opportunity for a versatile lifestyle or business use, including 5 stables, double garage and field shelter.