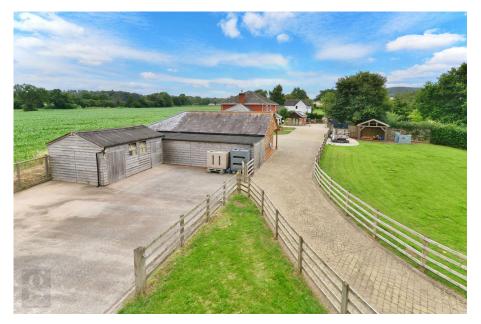

- Approx. 3 Acres Total Plot
- Stunning Contemporary Finish Throughout
- Detached 1-Bedroom Annexe
- Several Outbuildings
- Picturesque Countryside Hamlet Position

Situated in the tranquil hamlet of Norton Wood, this Stunning 4/5 Bedroom Extended Detached Contemporary Home is nestled amidst approximately 3 acres of paddocks, offering stunning views across open countryside. The estate includes a detached annexe and several outbuildings, presenting a unique opportunity for a versatile lifestyle or business use, including 5 stables, double garage and field shelter.