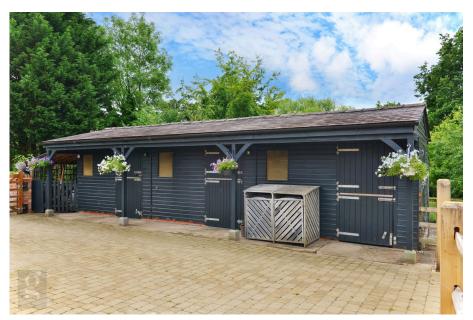

- Approx. 3 Acres Total Plot
- Stunning Contemporary Finish Throughout
- Detached 1-Bedroom Annexe
- Several Outbuildings
- Picturesque Countryside Hamlet Position

Situated in the tranquil hamlet of Norton Wood, this Stunning 4/5 Bedroom Extended Detached Contemporary Home is nestled amidst approximately 3 acres of paddocks, offering stunning views across open countryside. The estate includes a detached annexe and several outbuildings, presenting a unique opportunity for a versatile lifestyle or business use, including 5 stables, double garage and field shelter.