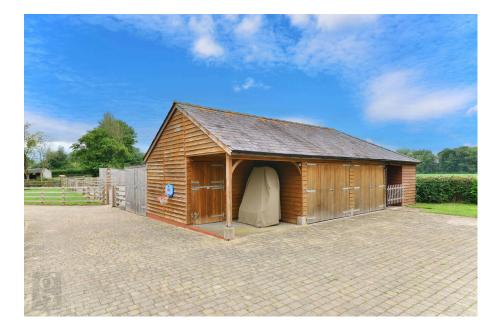

- Approx. 3 Acres Total Plot
- Stunning Contemporary Finish Throughout
- Detached 1-Bedroom Annexe
- Several Outbuildings
- Picturesque Countryside Hamlet Position

Situated in the tranquil hamlet of Norton Wood, this Stunning 4/5 Bedroom Extended Detached Contemporary Home is nestled amidst approximately 3 acres of paddocks, offering stunning views across open countryside. The estate includes a detached annexe and several outbuildings, presenting a unique opportunity for a versatile lifestyle or business use, including 5 stables, double garage and field shelter.