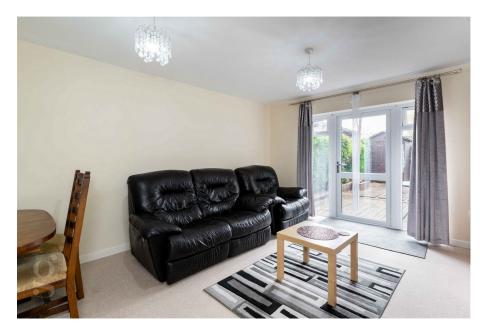

Sitting/Dining Room – Large main reception room, offering ample space for a lounge area with full furniture suite and family dining. A fully glazed door with window panels either side allows natural light into the room, accessing the garden decking.