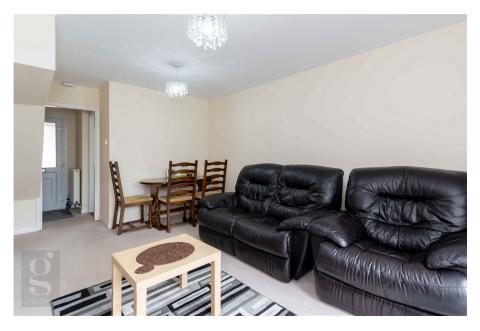

Sitting/Dining Room – Large main reception room, offering ample space for a lounge area with full furniture suite and family dining. A fully glazed door with window panels either side allows natural light into the room, accessing the garden decking.