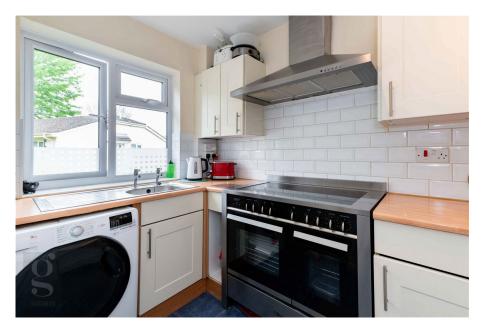

Kitchen – Modern kitchen, fitted in cream shaker units above & below, finished by wood-effect laminate countertops and white subway splashback tiles. Integrated are extractor fan hood and stainless-steel sink with drainer. There is space for an electric range cooker, washing machine & fridge/freezer.