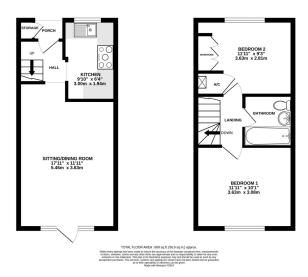

Porch – Entrance Hall – Kitchen – Sitting/Dining Room – 2 Double Bedrooms – Bathroom – Storage – Airing Cupboard – Rear Garden – Shed – Off-Road Parking – Nearby Access to Fields

This ideal starter or investment home offers 2 spacious double bedrooms, modern kitchen & bathroom, large main reception room, low maintenance garden with shed, off-road parking and access to open fields very close by, perfect for avid dog walkers or lovers of the outdoors.

## The Property

Porch & Entrance Hall – Rain-sheltered open storm porch with quarry tile flooring, includes a storage cupboard to the right, housing the consumer unit & meters. Beyond the half-glazed front door lies a small carpeted entry hall.

Kitchen – Modern kitchen, fitted in cream shaker units above & below, finished by wood-effect laminate countertops and white subway splashback tiles. Integrated are extractor fan hood and stainless-steel sink with drainer. There is space for an electric range cooker, washing machine & fridge/freezer.

Sitting/Dining Room – Large main reception room, offering ample space for a lounge area with full furniture suite and family dining. A fully glazed door with window panels either side allows natural light into the room, accessing the garden decking.

Bedroom 1 – Well-proportioned carpeted double, with a wide triple

1ST FLOOR GROUND FLOOR

No Onward Chain

• 2 Double Bedrooms

• Modern Kitchen & Bathroom • Rear Garden

Very Close to Dog Walking Fields

· Off-Road Parking