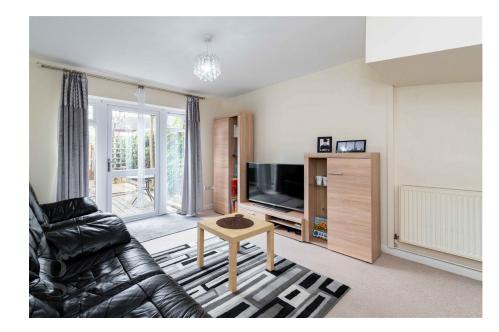

Sitting/Dining Room – Large main reception room, offering ample space for a lounge area with full furniture suite and family dining. A fully glazed door with window panels either side allows natural light into the room, accessing the garden decking.