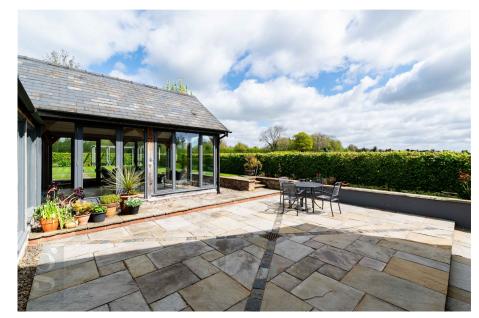

The Stables in Breinton offers a luxurious modern timber-clad barn conversion, securely nestled within an exclusive enclave, with private views across open fields to the right-hand side. The garden room is a triumph, with its fully glazed aspect maximising the field views and vaulted ceiling with exposed beams.