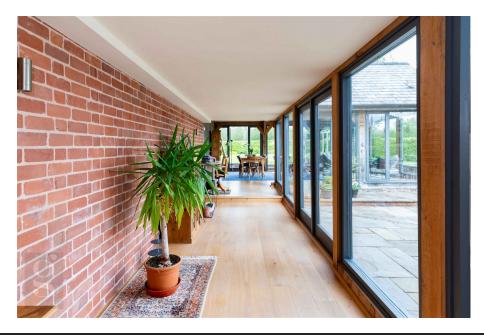

The Stables in Breinton offers a luxurious modern timber-clad barn conversion, securely nestled within an exclusive enclave, with private views across open fields to the right-hand side. The garden room is a triumph, with its fully glazed aspect maximising the field views and vaulted ceiling with exposed beams.