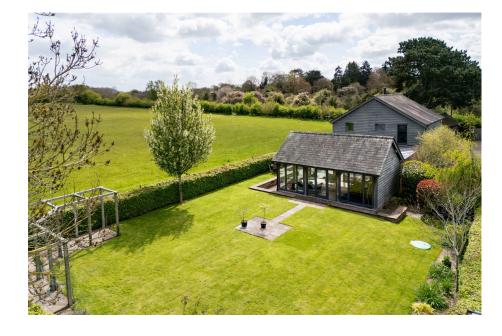

The Stables in Breinton offers a luxurious modern timber-clad barn conversion, securely nestled within an exclusive enclave, with private views across open fields to the right-hand side. The garden room is a triumph, with its fully glazed aspect maximising the field views and vaulted ceiling with exposed beams.

Enjoying a lovely rural location amid orchards and open fields, surprisingly only just over 2 miles from the City of Hereford. Breinton Springs and the River Wye offer beautiful walks, while this cluster of ancient hamlets mentioned in the Domesday Book now offers a farm shop and thriving community.