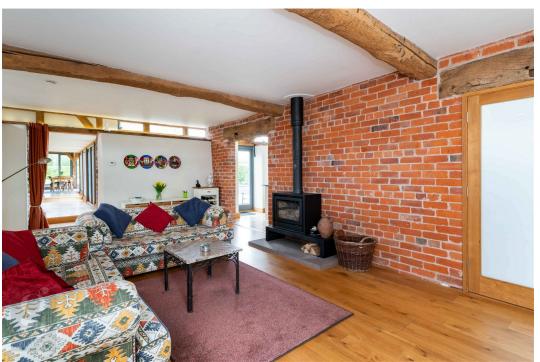

The Stables in Breinton offers a luxurious modern timber-clad barn conversion, securely nestled within an exclusive enclave, with private views across open fields to the right-hand side. The garden room is a triumph, with its fully glazed aspect maximising the field views and vaulted ceiling with exposed beams.

- Stunning Detached Barn Conversion
- · Next to Open Fields; Lovely Views
- 3 Double Bedrooms + Ensuite Immaculately Presented
- Stunning Garden Room
- Full of Character & Charm
- Detached Outbuilding
- Highly Sought-After Location
- Private Enclave With Secure
  High Spec Finish Throughout Entry