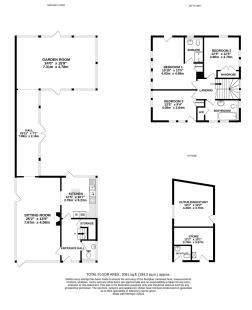

Entrance Hall – Sitting Room – Kitchen – Spacious Hall – Garden Room – Downstairs WC – Under Stairs Storage – Bedroom 1 With Ensuite – 2 Further Double Bedrooms – Family Bathroom – Airing Cupboard – Large Rear Gardens – Enclosed Courtyard Patio – Detached Outbuilding/Study with Attached Store – Utility/WC – Raised Beds – Toolshed – Off-Road Parking – Secure Gated Entry