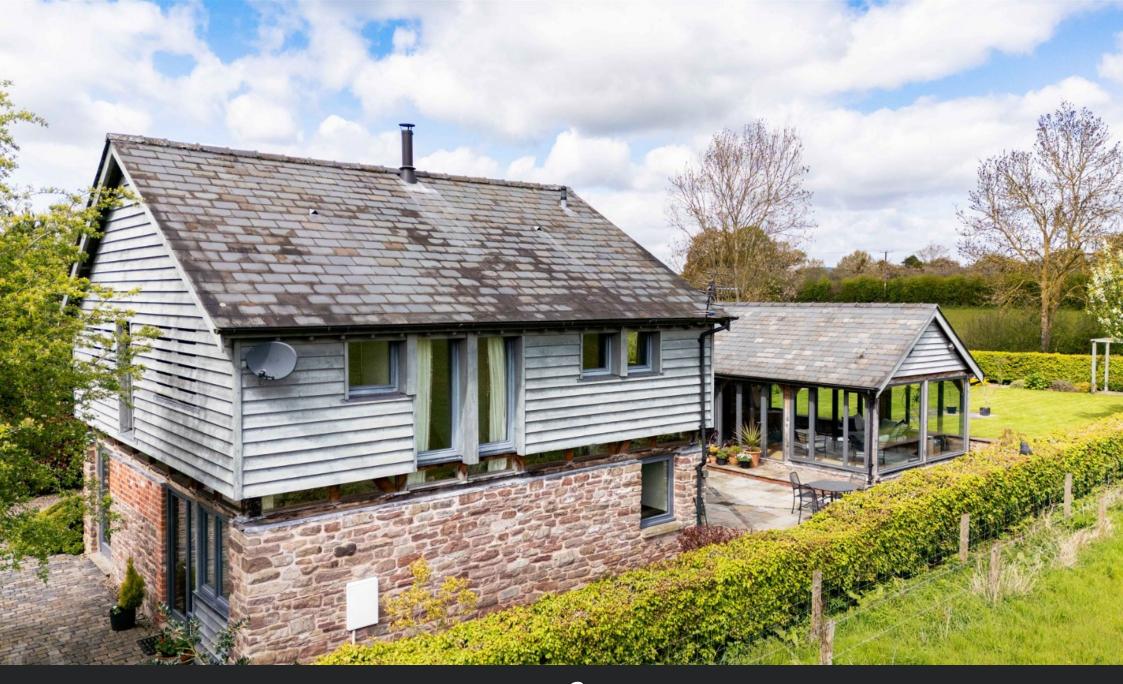

## Breinton, Herefordshire

Guide Price £725,000

A Unique, Stylish Detached 3 Double Bedroom Stone Barn Conversion, with secure gated entry, stunning garden room basking in a rural location with river walks and beautiful views, all while having close proximity to the City.

The Stables in Breinton offers a luxurious modern timber-clad barn conversion, securely nestled within an exclusive enclave, with private views across open fields to the right-hand side. The garden room is a triumph, with its fully glazed aspect maximising the field views and vaulted ceiling with exposed beams.

- Stunning Detached Barn Conversion
- · Next to Open Fields; Lovely Views
- 3 Double Bedrooms + Ensuite Immaculately Presented
- Stunning Garden Room
- Full of Character & Charm
- Detached Outbuilding
- Highly Sought-After Location
- Private Enclave With Secure
  High Spec Finish Throughout Entry