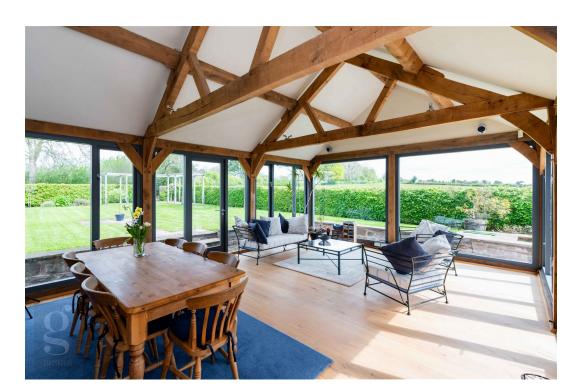

The Stables in Breinton offers a luxurious modern timber-clad barn conversion, securely nestled within an exclusive enclave, with private views across open fields to the right-hand side. The garden room is a triumph, with its fully glazed aspect maximising the field views and vaulted ceiling with exposed beams.