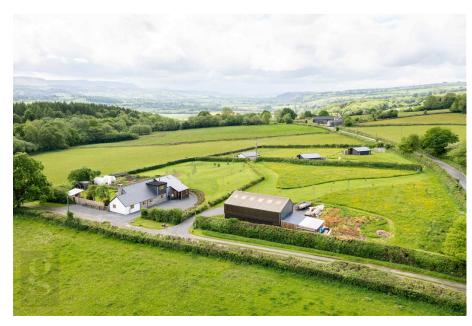

And set with Meropox 60024

- · Approx 3.2 Acres
- Breathtaking Panoramic Countryside Views
- Several Outbuildings
- Enviable Secluded Rural Position

- 3 Luxury Holiday Let Cabins
- Stunning Extended 4 Bed Country Cottage
- Ample Off-Road Parking
- Ready to go Lucrative Holiday Let Business