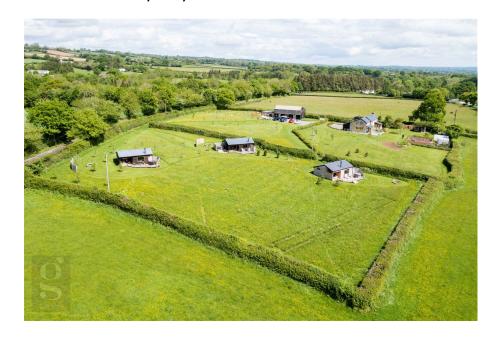

## 3 Luxury Cabins

Open Plan Living Area with Wood Burner – Kitchenette with Breakfast Bar – Double Bedroom – Shower Room – Private Deck with Hot Tub – Fire Pit – Planning for 4 Additional Cabins

## Grounds

Upper Driveway with Ample Parking for Cabins – 2 Storey Barn Ground Floor – Workshop – Storage – Shower Room – Laundry – Upper Floor – Extensive Open Plan Room – Attached Shed & Wood Store – Meadow with Cabins – Young Orchard of Local & Heritage Apple Trees

The Arbour, completely renovated and extended over the past 5 years, offers a stunning family home delighting in a sweeping open flow between easily defined living spaces. Highly malleable rooms would fit multiple functions to satisfy any family's needs, without sacrificing convivial connectivity. Privately nestled among the grounds and discreetly screened from the Farmhouse lie 3 luxury rustic Cabins providing a thriving Holiday Let enterprise, with planning permission to add 4 additional cabins and even further extend the business.

And set with Meropox 60024

- · Approx 3.2 Acres
- Breathtaking Panoramic Countryside Views
- Several Outbuildings
- Enviable Secluded Rural Position

- 3 Luxury Holiday Let Cabins
- Stunning Extended 4 Bed Country Cottage
- Ample Off-Road Parking
- Ready to go Lucrative Holiday Let Business