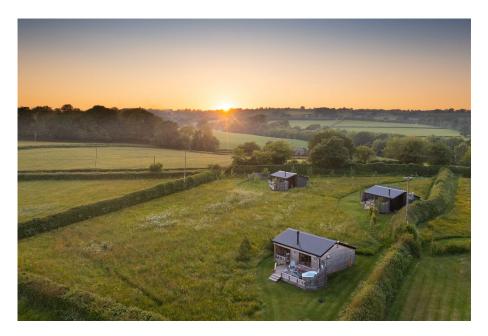

## 3 Luxury Cabins

Open Plan Living Area with Wood Burner – Kitchenette with Breakfast Bar – Double Bedroom – Shower Room – Private Deck with Hot Tub – Fire Pit – Planning for 4 Additional Cabins

## Grounds

Upper Driveway with Ample Parking for Cabins – 2 Storey Barn Ground Floor – Workshop – Storage – Shower Room – Laundry – Upper Floor – Extensive Open Plan Room – Attached Shed & Wood Store – Meadow with Cabins – Young Orchard of Local & Heritage Apple Trees

The Arbour, completely renovated and extended over the past 5 years, offers a stunning family home delighting in a sweeping open flow between easily defined living spaces. Highly malleable rooms would fit multiple functions to satisfy any family's needs, without sacrificing convivial connectivity. Privately nestled among the grounds and discreetly screened from the Farmhouse lie 3 luxury rustic Cabins providing a thriving Holiday Let enterprise, with planning permission to add 4 additional cabins and even further extend the business.

And set with Meropox 60024

- · Approx 3.2 Acres
- Breathtaking Panoramic Countryside Views
- Several Outbuildings
- Enviable Secluded Rural Position

- 3 Luxury Holiday Let Cabins
- Stunning Extended 4 Bed Country Cottage
- Ample Off-Road Parking
- Ready to go Lucrative Holiday Let Business