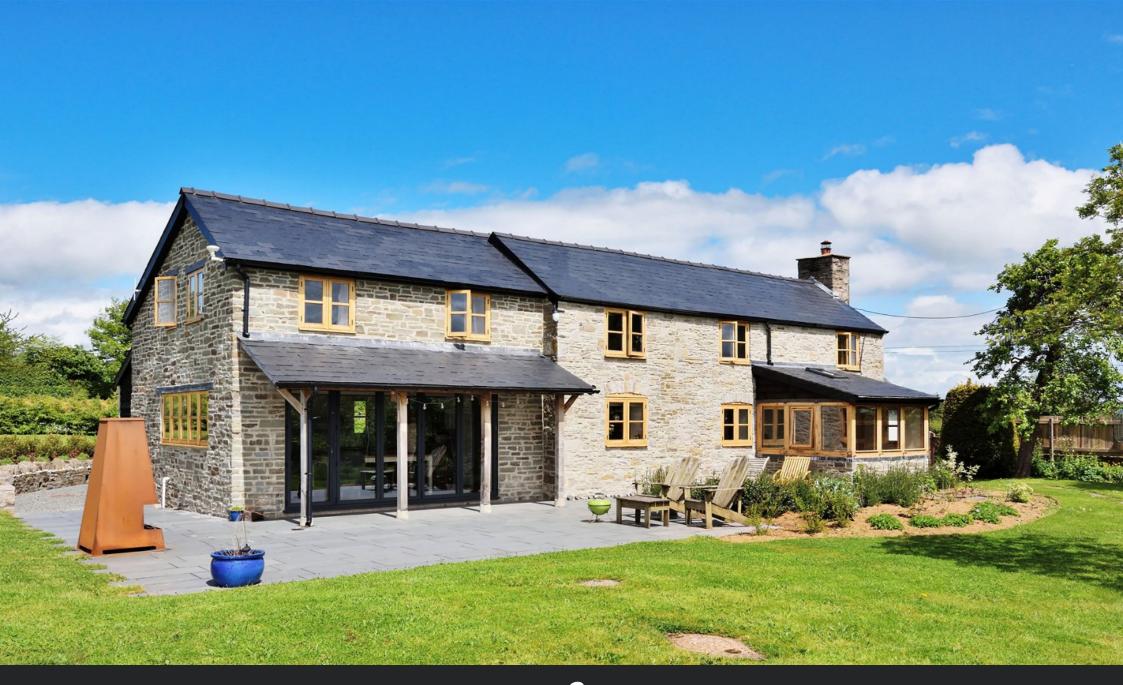

S GLASSHOUSE

A Gorgeous Detached 4 Bedroom Period Stone Farmhouse, recently restored and extended, with 3 luxury rustic Cabins providing thriving Holiday Let business, also benefitting from Barn with Workshop and potential to convert, all set amid 3.2 acres with sublime views to Hay Bluff and the Black Mountains.

## Farmhouse

Front Porch – Sitting Room – Family Room – Study – Flex Room – Craft/Work Room – Home Office – Open Plan Kitchen/Dining Room – Utility Room – Downstairs WC – Boot Room – Rear Rain Porch – Principle Suite with Shower Room & Dressing Area – 2 Further Double Bedrooms – Single Bedroom – Family Bathroom – Lower Driveway – Entertaining Patio – Summerhouse – Shed – Fenced Vegetable Plot – Landscaped Gardens

The Arbour, completely renovated and extended over the past 5 years, offers a stunning family home delighting in a sweeping open flow between easily defined living spaces. Highly malleable rooms would fit multiple functions to satisfy any family's needs, without sacrificing convivial connectivity. Privately nestled among the grounds and discreetly screened from the Farmhouse lie 3 luxury rustic Cabins providing a thriving Holiday Let enterprise, with planning permission to add 4 additional cabins and even further extend the business.