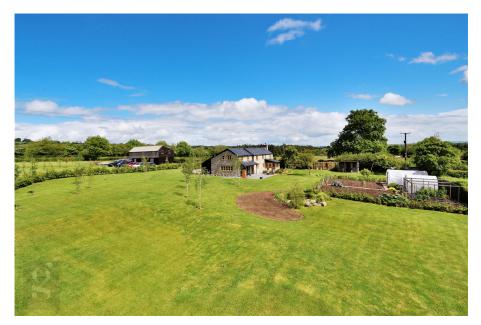

## Grounds

Upper Driveway with Ample Parking for Cabins – 2 Storey Barn Ground Floor – Workshop – Storage – Shower Room – Laundry – Upper Floor – Extensive Open Plan Room – Attached Shed & Wood Store – Meadow with Cabins – Young Orchard of Local & Heritage Apple Trees

And set with Meropox 60024

- · Approx 3.2 Acres
- Breathtaking Panoramic Countryside Views
- Several Outbuildings
- Enviable Secluded Rural Position

- 3 Luxury Holiday Let Cabins
- Stunning Extended 4 Bed Country Cottage
- Ample Off-Road Parking
- Ready to go Lucrative Holiday Let Business