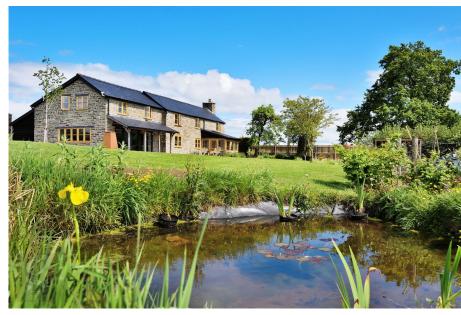

S GLASSHOUSE

A Gorgeous Detached 4 Bedroom Period Stone Farmhouse, recently restored and extended, with 3 luxury rustic Cabins providing thriving Holiday Let business, also benefitting from Barn with Workshop and potential to convert, all set amid 3.2 acres with sublime views to Hay Bluff and the Black Mountains.

The Arbour, completely renovated and extended over the past 5 years, offers a stunning family home delighting in a sweeping open flow between easily defined living spaces. Highly malleable rooms would fit multiple functions to satisfy any family's needs, without sacrificing convivial connectivity. Privately nestled among the grounds and discreetly screened from the Farmhouse lie 3 luxury rustic Cabins providing a thriving Holiday Let enterprise, with planning permission to add 4 additional cabins and even further extend the business.

And set with Meropox 60024

- · Approx 3.2 Acres
- Breathtaking Panoramic Countryside Views
- Several Outbuildings
- Enviable Secluded Rural Position

- 3 Luxury Holiday Let Cabins
- Stunning Extended 4 Bed Country Cottage
- Ample Off-Road Parking
- Ready to go Lucrative Holiday Let Business