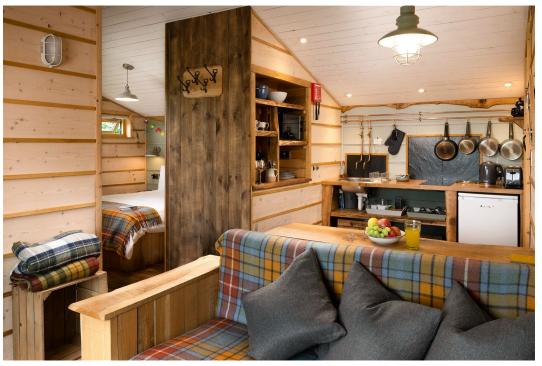

## 3 Luxury Cabins

Open Plan Living Area with Wood Burner – Kitchenette with Breakfast Bar – Double Bedroom – Shower Room – Private Deck with Hot Tub – Fire Pit – Planning for 4 Additional Cabins