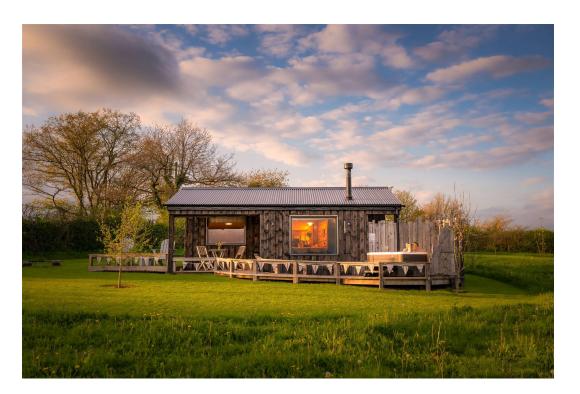

## 3 Luxury Cabins

Open Plan Living Area with Wood Burner – Kitchenette with Breakfast Bar – Double Bedroom – Shower Room – Private Deck with Hot Tub – Fire Pit – Planning for 4 Additional Cabins

The Arbour, completely renovated and extended over the past 5 years, offers a stunning family home delighting in a sweeping open flow between easily defined living spaces. Highly malleable rooms would fit multiple functions to satisfy any family's needs, without sacrificing convivial connectivity. Privately nestled among the grounds and discreetly screened from the Farmhouse lie 3 luxury rustic Cabins providing a thriving Holiday Let enterprise, with planning permission to add 4 additional cabins and even further extend the business.