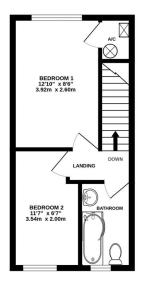

1ST FLOOR

• Large Sitting Room

GROUND FLOOR

TOTAL FLOOR AREA: 789 sq.ft. (73.3 sq.m.) approx. White every attempt has been made to ensure the accuracy of the floorplan contained here, measurements of doors, window, one cours and any other times are approximate and no responsibility statistic may ensure prospective purchase. The services, systems and applances shows have no been tested and no guarantee as to their operability or efficiency can be given.