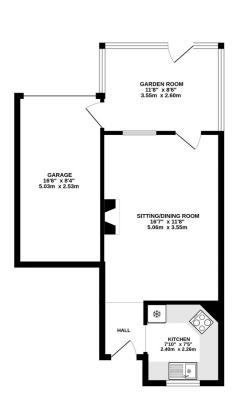

1ST FLOOR

• Large Sitting Room

GROUND FLOOR

TOTAL FLOOR AREA: 789 sq.ft. (73.3 sq.m.) approx. White every attempt has been made to ensure the accuracy of the floorplan contained here, measurements of doors, window, one cours and any other times are approximate and no responsibility statistic may ensure prospective purchase. The services, systems and applances shows have no been tested and no guarantee as to their operability or efficiency can be given.