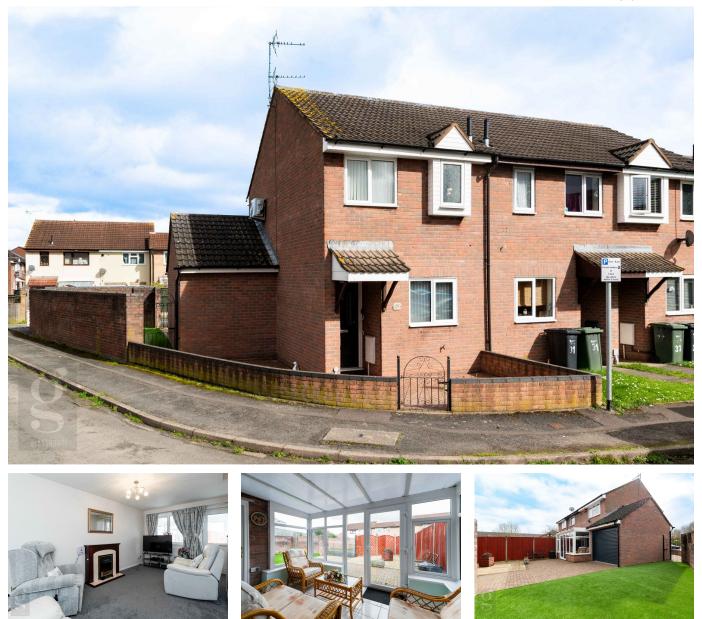

## **Gladstone Drive, Hereford**

Guide Price £230,000

2 1 22

A Well Presented 2 Bedroom End Terrace House, including walled garden, driveway and integral garage, all situated near the City Centre of Hereford, Offered With No Onward Chain.

## **Key Features**

- Integral Garage
- Low Maintenance Garden
- City Centre Location
- Garden Room
- Quiet Cul-De-Sac

- Private Driveway
- Offered With No Onward Chain
- 2 Double Bedrooms
- Well Presented Throughout