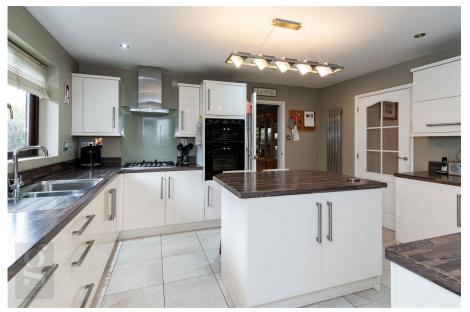

Entrance Porch – Hall – Sitting Room – Kitchen – Dining/Family Room – Study – Utility Room – Downstairs WC – Landing With Airing Cupboard – Bedroom 1 With Ensuite – 3 Further Bedrooms – Bathroom – Wrap Around Gardens – Studio Outbuilding With Infrared Sauna – Double Garage – Driveway

This 4 bedroom detached property is situated in the Aylestone Hill area of Hereford, merely a mile north-east of the city centre. Beautifully presented, it offers spacious family accommodation with 4 bedrooms, multiple reception rooms, and a studio outbuilding with great potential and infrared sauna. The well maintained wrap-around gardens provide a private outdoor retreat, while the double garage and driveway offer ample parking and storage.