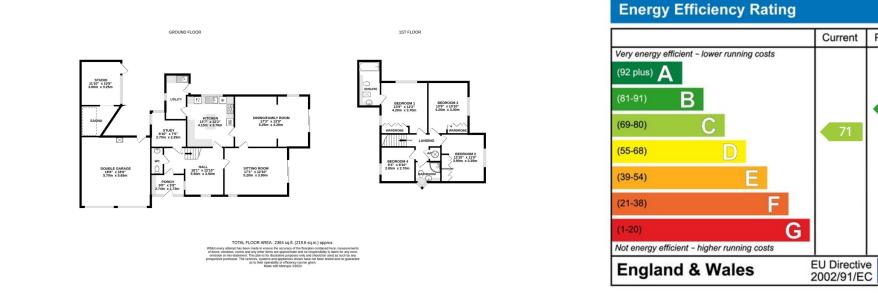

Entrance Porch – Hall – Sitting Room – Kitchen – Dining/Family Room – Study – Utility Room – Downstairs WC – Landing With Airing Cupboard – Bedroom 1 With Ensuite – 3 Further Bedrooms – Bathroom – Wrap Around Gardens – Studio Outbuilding With Infrared Sauna – Double Garage – Driveway

## Practicalities

Herefordshire Council Tax Band 'F' Gas Central Heating Electric Underfloor in Ensuite Double Glazed Throughout All Mains Services Superfast Fibre Available

- 4 Bedrooms; Detached
- Double Garage & Driveway
- Multiple Reception Rooms; Very Spacious
- Highly Sought-After Area
- Insulated Studio Outbuilding With Sauna