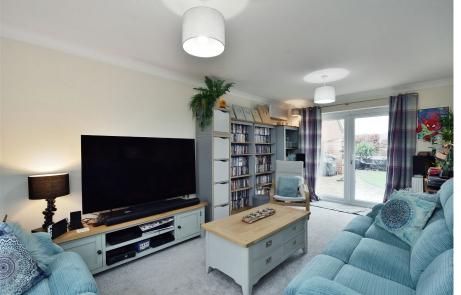

## The Property

Entrance Hall – Stepping into the fully carpeted entrance hall, doors lead off to the sitting room and kitchen/breakfast room, whilst under the stairs lies useful storage space.

Sitting Room – Running the length of the house, the carpeted sitting room is a great family space, with natural light flooding in through windows at the front and French double doors leading straight to the garden at the rear. This spacious reception room also benefits from air conditioning.