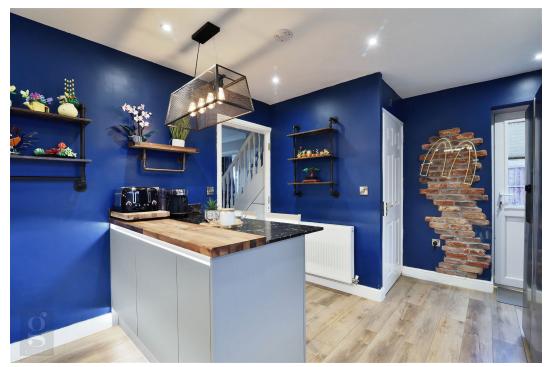

## The Property

Entrance Hall – Stepping into the fully carpeted entrance hall, doors lead off to the sitting room and kitchen/breakfast room, whilst under the stairs lies useful storage space.

Sitting Room – Running the length of the house, the carpeted sitting room is a great family space, with natural light flooding in through windows at the front and French double doors leading straight to the garden at the rear. This spacious reception room also benefits from air conditioning.