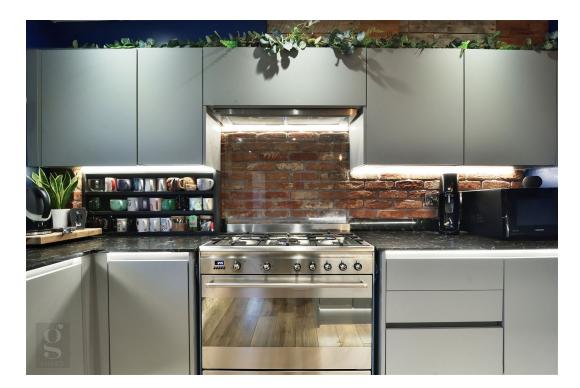

Kitchen/Breakfast Room – The newly fitted modern kitchen provides an array of sleek units and quartz countertops across 2 walls and breakfast bar. A fitted Smeg range cooker sits underneath the AEG extractor fan, with decorative brick slips behind. The breakfast bar