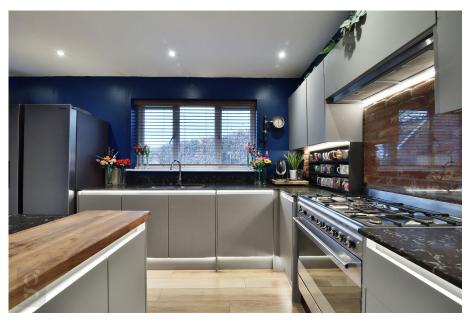

Kitchen/Breakfast Room – The newly fitted modern kitchen provides an array of sleek units and quartz countertops across 2 walls and breakfast bar. A fitted Smeg range cooker sits underneath the AEG extractor fan, with decorative brick slips behind. The breakfast bar