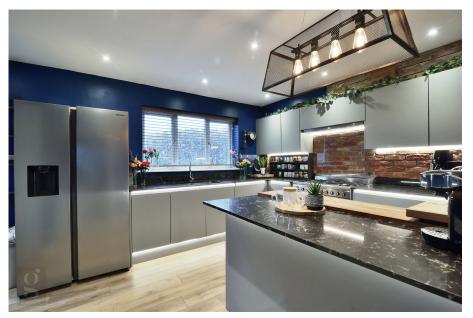

Kitchen/Breakfast Room – The newly fitted modern kitchen provides an array of sleek units and quartz countertops across 2 walls and breakfast bar. A fitted Smeg range cooker sits underneath the AEG extractor fan, with decorative brick slips behind. The breakfast bar