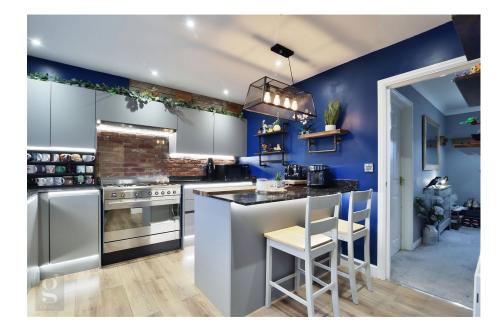

Kitchen/Breakfast Room – The newly fitted modern kitchen provides an array of sleek units and quartz countertops across 2 walls and breakfast bar. A fitted Smeg range cooker sits underneath the AEG extractor fan, with decorative brick slips behind. The breakfast bar