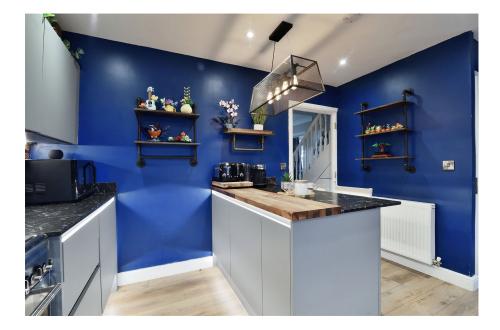

Kitchen/Breakfast Room – The newly fitted modern kitchen provides an array of sleek units and quartz countertops across 2 walls and breakfast bar. A fitted Smeg range cooker sits underneath the AEG extractor fan, with decorative brick slips behind. The breakfast bar