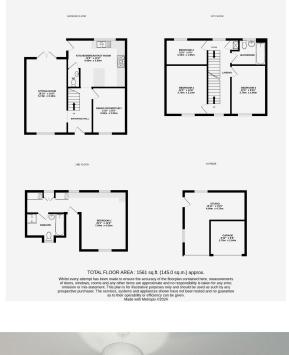

tryside is just a brief stroll away.

## The Property

Entrance Hall – Stepping into the fully carpeted entrance hall, doors lead off to the sitting room and kitchen/breakfast room, whilst under the stairs lies useful storage space.

Sitting Room – Running the length of the house, the carpeted sitting room is a great family space, with natural light flooding in through windows at the front and French double doors leading straight to the garden at the rear. This spacious reception room also benefits from air conditioning.

Kitchen/Breakfast Room – The newly fitted modern kitchen provides an array of sleek units and quartz countertops across 2 walls and breakfast bar. A fitted Smeg range cooker sits underneath the AEG extractor fan, with decorative brick slips behind. The breakfast bar









ClientMoney

rightmove 🗘

zoopla

- 4 Bedrooms; Detached
- Nestled in Corner of Quiet Cul-De-Sac
- Air Conditioning

- Backing Onto Open Countryside
- Ample Parking & Garage
- Stunning Contemporary Kitchen

OnTheMarket



PrimeLocation.com

APPROVED CODE

The Property

Google