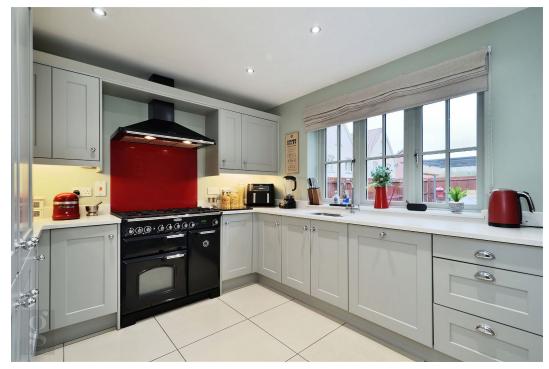

Featuring engineered oak flooring throughout much of the ground floor, a fully equipped kitchen with granite countertops, solid oak doors, Valspar décor and more, this contemporary yet characterful residence is impeccably finished to meet the needs of a growing family. Offering a private rear garden backing onto fields, detached double garage with power & lighting, spacious driveway, ensuite shower in the main bedroom suite and three additional double bedrooms, this property provides exceptional comfort and convenience.

- Stunning High Spec Finish Throughout
- Detached Double Garage & Large Driveway
- Highly Desirable Village Location
- 4 Double Bedrooms; Detached
- Backing Onto Open Fields
- Integrated Neff & Rangemaster Appliances