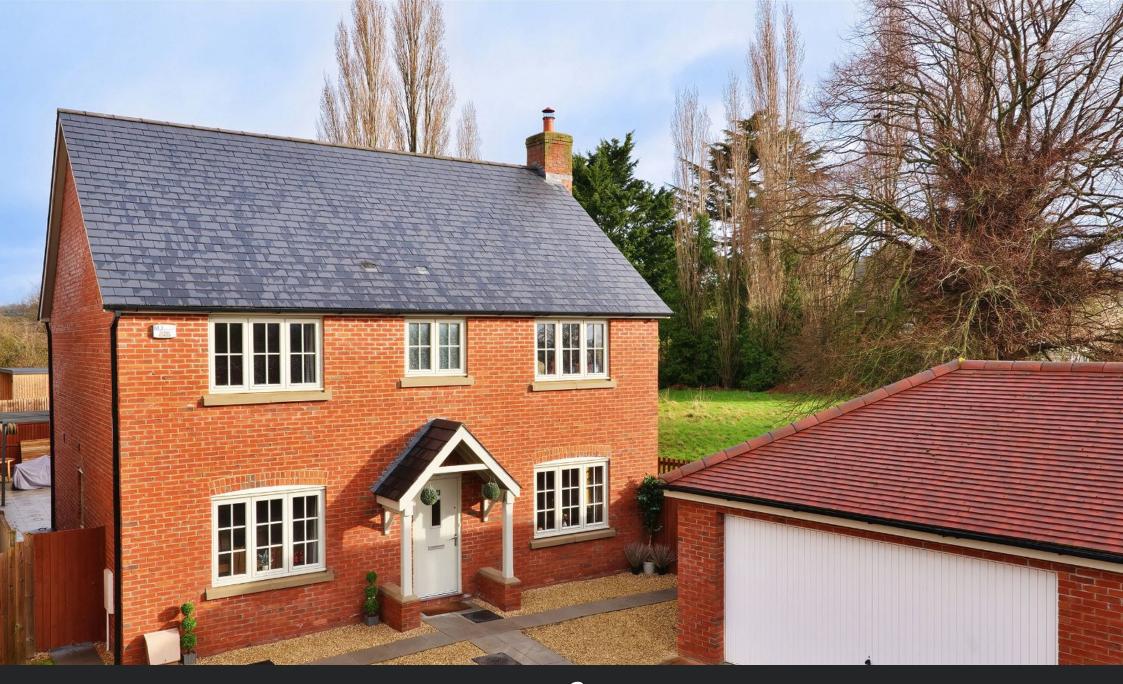

S GLASSHOUSE

A Stylish & Spacious Detached 4 Double Bedroom Family Home, superbly presented throughout with detached double garage, all in the desirable village of Bodenham, Herefordshire.

Entrance Hall – Kitchen – Dining Room – Sitting Room – Utility Room – Downstairs WC – Under-Stairs Storage – Bedroom 1 With Ensuite – 3 Further Double Bedrooms – Family Bathroom – Airing Cupboard – Storage – Rear Garden – Double Garage – Driveway

Featuring engineered oak flooring throughout much of the ground floor, a fully equipped kitchen with granite countertops, solid oak doors, Valspar décor and more, this contemporary yet characterful residence is impeccably finished to meet the needs of a growing family. Offering a private rear garden backing onto fields, detached double garage with power & lighting, spacious driveway, ensuite shower in the main bedroom suite and three additional double bedrooms, this property provides exceptional comfort and convenience.