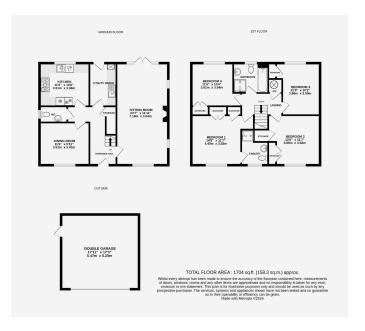

S GLASSHOUSE

A Stylish & Spacious Detached 4 Double Bedroom Family Home, superbly presented throughout with detached double garage, all in the desirable village of Bodenham, Herefordshire.

Entrance Hall – Kitchen – Dining Room – Sitting Room – Utility Room – Downstairs WC – Under-Stairs Storage – Bedroom 1 With Ensuite – 3 Further Double Bedrooms – Family Bathroom – Airing Cupboard – Storage – Rear Garden – Double Garage – Driveway

## The Property

Entrance Hall – Entering the central hall, engineered oak flooring underfoot leads to all ground floor rooms. To the left is the downstairs lavatory, equipped with a low flush WC, basin with chrome mixer tap and tile flooring. Under the stairs is a large closet, ideal for coats & shoes.