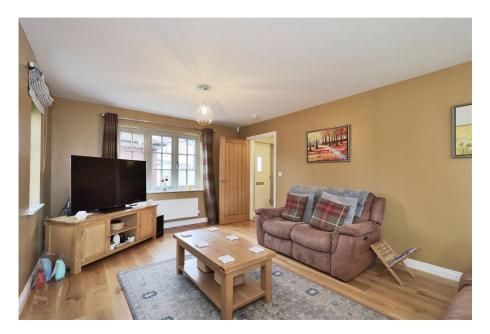

Featuring engineered oak flooring throughout much of the ground floor, a fully equipped kitchen with granite countertops, solid oak doors, Valspar décor and more, this contemporary yet characterful residence is impeccably finished to meet the needs of a growing family. Offering a private rear garden backing onto fields, detached double garage with power & lighting, spacious driveway, ensuite shower in the main bedroom suite and three additional double bedrooms, this property provides exceptional comfort and convenience.

## The Property

Entrance Hall – Entering the central hall, engineered oak flooring underfoot leads to all ground floor rooms. To the left is the downstairs lavatory, equipped with a low flush WC, basin with chrome mixer tap and tile flooring. Under the stairs is a large closet, ideal for coats & shoes.