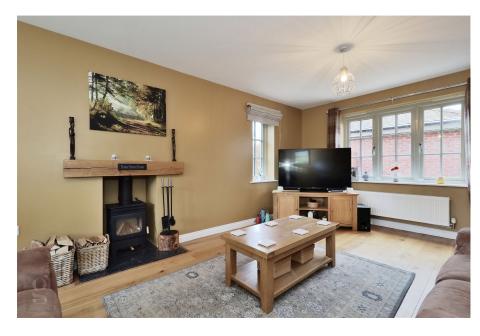

Featuring engineered oak flooring throughout much of the ground floor, a fully equipped kitchen with granite countertops, solid oak doors, Valspar décor and more, this contemporary yet characterful residence is impeccably finished to meet the needs of a growing family. Offering a private rear garden backing onto fields, detached double garage with power & lighting, spacious driveway, ensuite shower in the main bedroom suite and three additional double bedrooms, this property provides exceptional comfort and convenience.

## The Property

Entrance Hall – Entering the central hall, engineered oak flooring underfoot leads to all ground floor rooms. To the left is the downstairs lavatory, equipped with a low flush WC, basin with chrome mixer tap and tile flooring. Under the stairs is a large closet, ideal for coats & shoes.