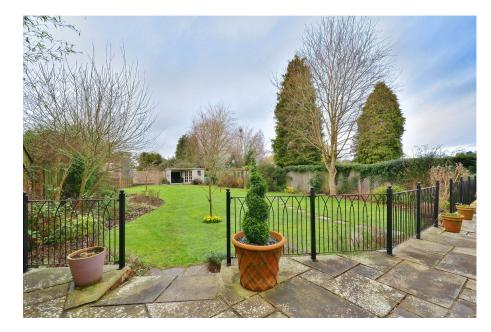

## Hafod Road, Hereford, HR1 1SG

Guide Price £800,000

An Impressive Extended 4 Bedroom Detached House, situated on the highly-sought after Hafod Road in the Hampton Park district of Hereford.

Entrance Hall – Sitting Room – Open Plan Kitchen/Dining/Living Room – Family Room – Utility Room – Downstairs WC – Storage Room – Bedroom 1 With Ensuite & Dressing Room – Bedroom 2 With Ensuite – 2 Further Double Bedrooms – Family Bathroom – Airing Cupboard – Partially Boarded Attic – Extensive Rear Gardens With Entertaining Patio – Summerhouse – Toolshed – Veg Patch – Large Driveway

- Zonal Heating, Automatic Lighting
- Extensive Private Gardens With Entertaining Patio
- Highly Desirable Prime City Location
- Walking Distance to City Centre

- Security System, Keyless Fob Entry
- Finished in Stylish Decor Throughout
- Local Amenities Nearby
- Beautiful Oak Frame Extension