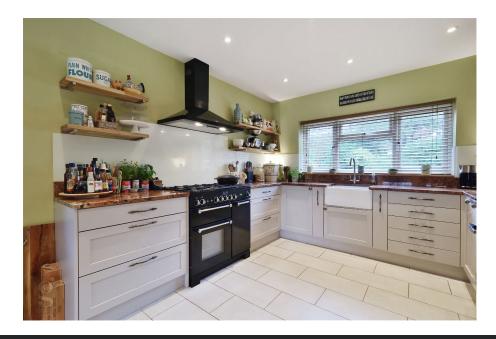

A stunning detached residence located in the heart of Hereford; this stylishly decorated home seamlessly blends modern convenience with classic charm. Boasting four double bedrooms, including two ensuites, this 1950's house underwent a tasteful extension in 2016, featuring a solid oak garden room. A key feature is the 'Loxone' smart home technology, including zonal heating, automated lighting, home security system and keyless fob entry. With meticulous attention to detail throughout, this property offers the epitome of contemporary living in one of the prime spots of the City. Further notable additions to the property include wet underfloor heating all the way through downstairs, EV charging point and Fallow & Ball decor, as well as high-speed wired ethernet system and solid oak doors throughout the house.

## The Property

Entrance Hall – Stepping into the property, stylish neutral décor is immediately noticeable, accented by solid oak flooring and staircase, complete with glass balustrade and shoe storage closet underneath. A further closet to the other side of the stairs houses the 'Loxone' smart home server control panel. The hall continues around to the left, where wall panelling and Harvey Maria luxury flooring lead to the downstairs WC, which enjoys a stained glass transom window above the door. Wet underfloor heating runs throughout the downstairs.