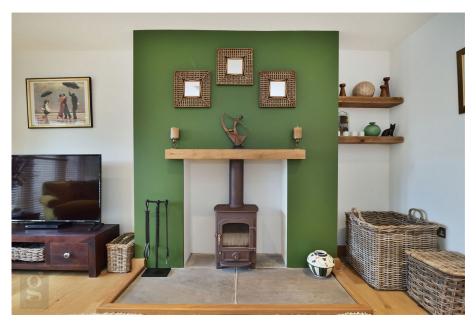

A stunning detached residence located in the heart of Hereford; this stylishly decorated home seamlessly blends modern convenience with classic charm. Boasting four double bedrooms, including two ensuites, this 1950's house underwent a tasteful extension in 2016, featuring a solid oak garden room. A key feature is the 'Loxone' smart home technology, including zonal heating, automated lighting, home security system and keyless fob entry. With meticulous attention to detail throughout, this property offers the epitome of contemporary living in one of the prime spots of the City. Further notable additions to the property include wet underfloor heating all the way through downstairs, EV charging point and Fallow & Ball decor, as well as high-speed wired ethernet system and solid oak doors throughout the house.

## The Property

Entrance Hall – Stepping into the property, stylish neutral décor is immediately noticeable, accented by solid oak flooring and staircase, complete with glass balustrade and shoe storage closet underneath. A further closet to the other side of the stairs houses the 'Loxone' smart home server control panel. The hall continues around to the left, where wall panelling and Harvey Maria luxury flooring lead to the downstairs WC, which enjoys a stained glass transom window above the door. Wet underfloor heating runs throughout the downstairs.