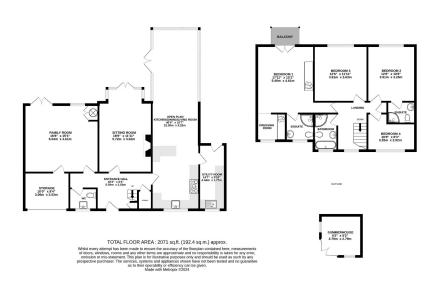

## Hafod Road, Hereford, HR1 1SG

Guide Price £800,000

An Impressive Extended 4 Bedroom Detached House, situated on the highly-sought after Hafod Road in the Hampton Park district of Hereford.

Entrance Hall – Sitting Room – Open Plan Kitchen/Dining/Living Room – Family Room – Utility Room – Downstairs WC – Storage Room – Bedroom 1 With Ensuite & Dressing Room – Bedroom 2 With Ensuite – 2 Further Double Bedrooms – Family Bathroom – Airing Cupboard – Partially Boarded Attic – Extensive Rear Gardens With Entertaining Patio – Summerhouse – Toolshed – Veg Patch – Large Driveway