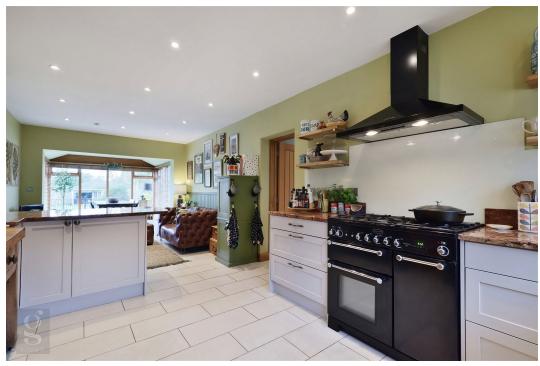

A stunning detached residence located in the heart of Hereford; this stylishly decorated home seamlessly blends modern convenience with classic charm. Boasting four double bedrooms, including two ensuites, this 1950's house underwent a tasteful extension in 2016, featuring a solid oak garden room. A key feature is the 'Loxone' smart home technology, including zonal heating, automated lighting, home security system and keyless fob entry. With meticulous attention to detail throughout, this property offers the epitome of contemporary living in one of the prime spots of the City. Further notable additions to the property include wet underfloor heating all the way through downstairs, EV charging point and Fallow & Ball decor, as well as high-speed wired ethernet system and solid oak doors throughout the house.

## The Property

Entrance Hall – Stepping into the property, stylish neutral décor is immediately noticeable, accented by solid oak flooring and staircase, complete with glass balustrade and shoe storage closet underneath. A further closet to the other side of the stairs houses the 'Loxone' smart home server control panel. The hall continues around to the left, where wall panelling and Harvey Maria luxury flooring lead to the downstairs WC, which enjoys a stained glass transom window above the door. Wet underfloor heating runs throughout the downstairs.