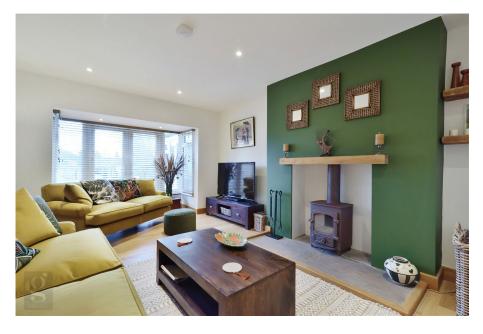

A stunning detached residence located in the heart of Hereford; this stylishly decorated home seamlessly blends modern convenience with classic charm. Boasting four double bedrooms, including two ensuites, this 1950's house underwent a tasteful extension in 2016, featuring a solid oak garden room. A key feature is the 'Loxone' smart home technology, including zonal heating, automated lighting, home security system and keyless fob entry. With meticulous attention to detail throughout, this property offers the epitome of contemporary living in one of the prime spots of the City. Further notable additions to the property include wet underfloor heating all the way through downstairs, EV charging point and Fallow & Ball decor, as well as high-speed wired ethernet system and solid oak doors throughout the house.