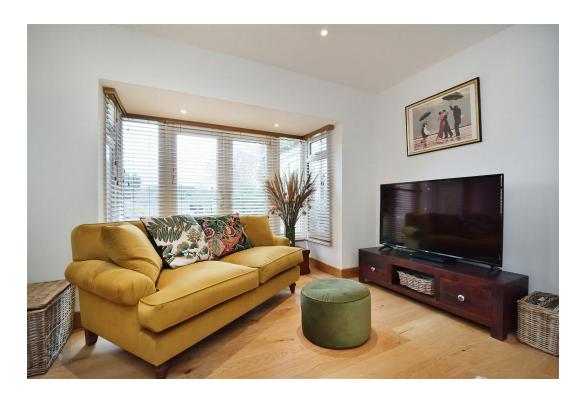

A stunning detached residence located in the heart of Hereford; this stylishly decorated home seamlessly blends modern convenience with classic charm. Boasting four double bedrooms, including two ensuites, this 1950's house underwent a tasteful extension in 2016, featuring a solid oak garden room. A key feature is the 'Loxone' smart home technology, including zonal heating, automated lighting, home security system and keyless fob entry. With meticulous attention to detail throughout, this property offers the epitome of contemporary living in one of the prime spots of the City. Further notable additions to the property include wet underfloor heating all the way through downstairs, EV charging point and Fallow & Ball decor, as well as high-speed wired ethernet system and solid oak doors throughout the house.

## The Property

Entrance Hall – Stepping into the property, stylish neutral décor is immediately noticeable, accented by solid oak flooring and staircase, complete with glass balustrade and shoe storage closet underneath. A further closet to the other side of the stairs houses the 'Loxone' smart home server control panel. The hall continues around to the left, where wall panelling and Harvey Maria luxury flooring lead to the downstairs WC, which enjoys a stained glass transom window above the door. Wet underfloor heating runs throughout the downstairs.