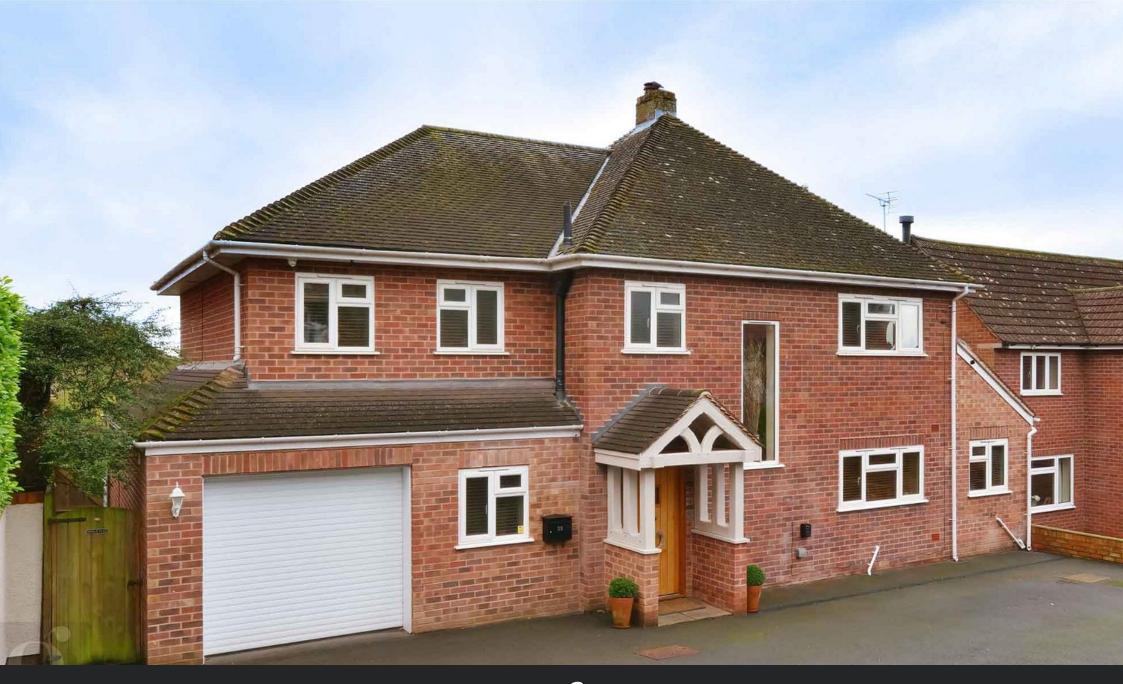

## Hafod Road, Hereford, HR1 1SG

Guide Price £800,000

An Impressive Extended 4 Bedroom Detached House, situated on the highly-sought after Hafod Road in the Hampton Park district of Hereford.

Entrance Hall – Sitting Room – Open Plan Kitchen/Dining/Living Room – Family Room – Utility Room – Downstairs WC – Storage Room – Bedroom 1 With Ensuite & Dressing Room – Bedroom 2 With Ensuite – 2 Further Double Bedrooms – Family Bathroom – Airing Cupboard – Partially Boarded Attic – Extensive Rear Gardens With Entertaining Patio – Summerhouse – Toolshed – Veg Patch – Large Driveway

A stunning detached residence located in the heart of Hereford; this stylishly decorated home seamlessly blends modern convenience with classic charm. Boasting four double bedrooms, including two ensuites, this 1950's house underwent a tasteful extension in 2016, featuring a solid oak garden room. A key feature is the 'Loxone' smart home technology, including zonal heating, automated lighting, home security system and keyless fob entry. With meticulous attention to detail throughout, this property offers the epitome of contemporary living in one of the prime spots of the City. Further notable additions to the property include wet underfloor heating all the way through downstairs, EV charging point and Fallow & Ball decor, as well as high-speed wired ethernet system and solid oak doors throughout the house.