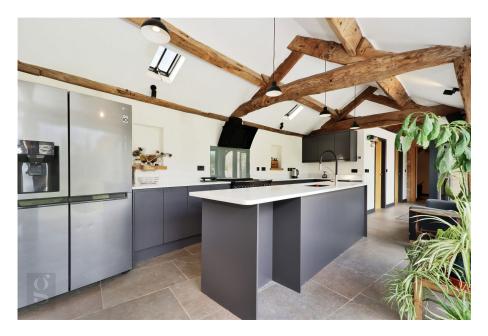

Entrance Hall – Second Storey Sitting Room – Open Plan Kitchen/
Dining Room – Utility – Plant Room – Family Room/Study – Wet
Room – Principle Bedroom with Ensuite – Further Double Bedroom –
Family Bathroom – Attached Garage – Driveway with Parking –
Paved Patio – Enclosed Landscaped Garden

The Cart House offers a truly unique property with the curving main body of the original cart lodge being a thing of beauty. The property offers a most unexpected malleability of living space to suit the myriad demands of modern and even multigenerational family life. The Attached Garage could be readily converted and combined with the Family Room and Wet Room into a fully Self-Contained Annexe with its own independent entry (planning permission not required for these works). Even the expansive second floor Sitting Room with its exposed timber roof has been designed to accommodate an additional bedroom and provisions for additional ensuite.