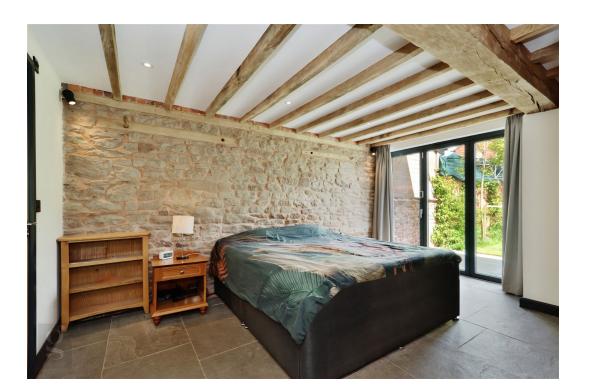

Entrance Hall – Second Storey Sitting Room – Open Plan Kitchen/
Dining Room – Utility – Plant Room – Family Room/Study – Wet
Room – Principle Bedroom with Ensuite – Further Double Bedroom –
Family Bathroom – Attached Garage – Driveway with Parking –
Paved Patio – Enclosed Landscaped Garden

The Cart House offers a truly unique property with the curving main body of the original cart lodge being a thing of beauty. The property offers a most unexpected malleability of living space to suit the myriad demands of modern and even multigenerational family life. The Attached Garage could be readily converted and combined with the Family Room and Wet Room into a fully Self-Contained Annexe with its own independent entry (planning permission not required for these works). Even the expansive second floor Sitting Room with its exposed timber roof has been designed to accommodate an additional bedroom and provisions for additional ensuite.