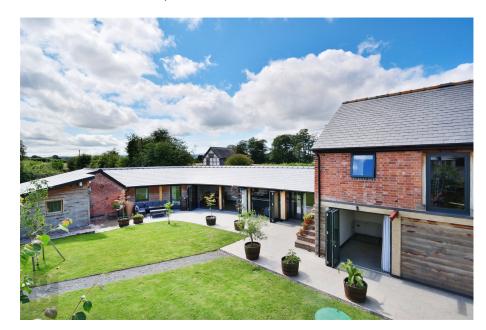

## Canon Bridge, Madley, Hereford, HR2 9JF

Guide Price £600,000

An Architecturally Stunning and Unique Barn Conversion, providing supremely malleable multi-generational living space and offering up to 4 Double Bedrooms including potential for fully Self-Contained Annexe, all set in a quiet hamlet amid rolling Herefordshire countryside.

The Cart House offers a truly unique property with the curving main body of the original cart lodge being a thing of beauty. The property offers a most unexpected malleability of living space to suit the myriad demands of modern and even multigenerational family life. The Attached Garage could be readily converted and combined with the Family Room and Wet Room into a fully Self-Contained Annexe with its own independent entry (planning permission not required for these works). Even the expansive second floor Sitting Room with its exposed timber roof has been designed to accommodate an additional bedroom and provisions for additional ensuite.