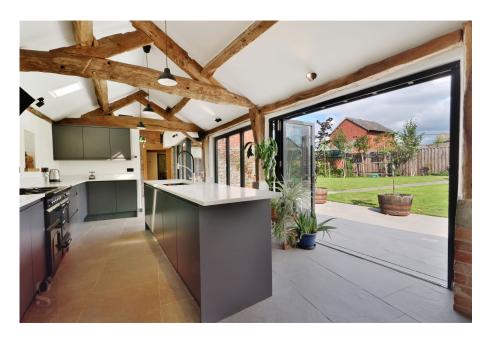

Entrance Hall – Second Storey Sitting Room – Open Plan Kitchen/
Dining Room – Utility – Plant Room – Family Room/Study – Wet
Room – Principle Bedroom with Ensuite – Further Double Bedroom –
Family Bathroom – Attached Garage – Driveway with Parking –
Paved Patio – Enclosed Landscaped Garden

The Cart House offers a truly unique property with the curving main body of the original cart lodge being a thing of beauty. The property offers a most unexpected malleability of living space to suit the myriad demands of modern and even multigenerational family life. The Attached Garage could be readily converted and combined with the Family Room and Wet Room into a fully Self-Contained Annexe with its own independent entry (planning permission not required for these works). Even the expansive second floor Sitting Room with its exposed timber roof has been designed to accommodate an additional bedroom and provisions for additional ensuite.