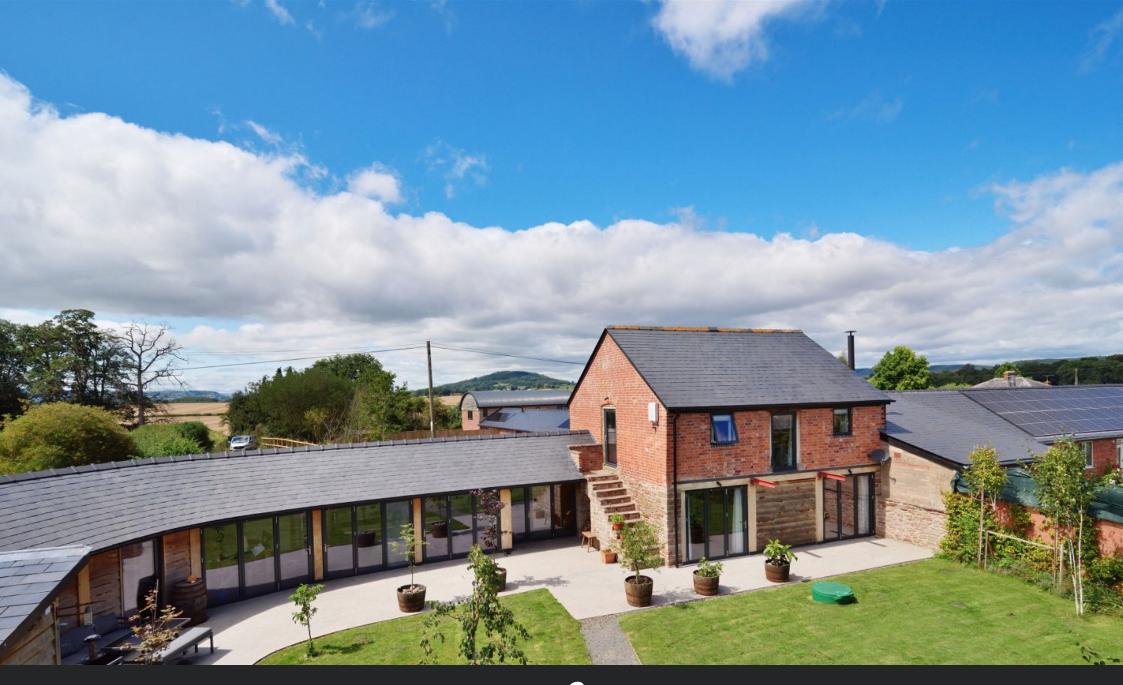

## Canon Bridge, Madley, Hereford, HR2 9JF

Guide Price £600,000

An Architecturally Stunning and Unique Barn Conversion, providing supremely malleable multi-generational living space and offering up to 4 Double Bedrooms including potential for fully Self-Contained Annexe, all set in a quiet hamlet amid rolling Herefordshire countryside.

The Cart House offers a truly unique property with the curving main body of the original cart lodge being a thing of beauty. The property offers a most unexpected malleability of living space to suit the myriad demands of modern and even multigenerational family life. The Attached Garage could be readily converted and combined with the Family Room and Wet Room into a fully Self-Contained Annexe with its own independent entry (planning permission not required for these works). Even the expansive second floor Sitting Room with its exposed timber roof has been designed to accommodate an additional bedroom and provisions for additional ensuite.