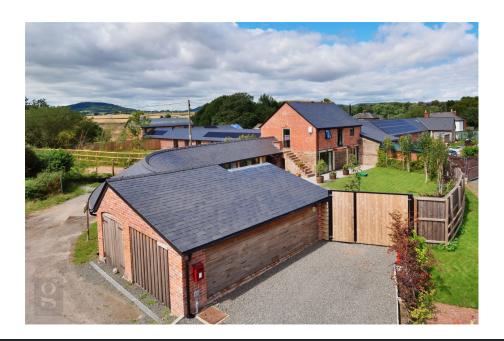

## Canon Bridge, Madley, Hereford, HR2 9JF

Guide Price £600,000

An Architecturally Stunning and Unique Barn Conversion, providing supremely malleable multi-generational living space and offering up to 4 Double Bedrooms including potential for fully Self-Contained Annexe, all set in a quiet hamlet amid rolling Herefordshire countryside.

The Cart House offers a truly unique property with the curving main body of the original cart lodge being a thing of beauty. The property offers a most unexpected malleability of living space to suit the myriad demands of modern and even multigenerational family life. The Attached Garage could be readily converted and combined with the Family Room and Wet Room into a fully Self-Contained Annexe with its own independent entry (planning permission not required for these works). Even the expansive second floor Sitting Room with its exposed timber roof has been designed to accommodate an additional bedroom and provisions for additional ensuite.