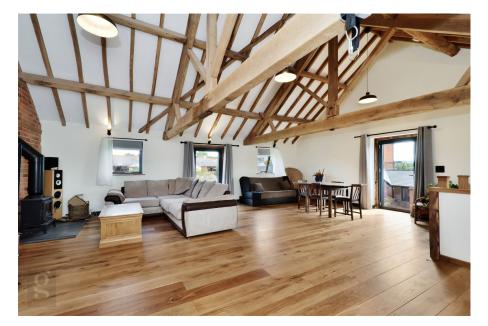

The Cart House offers a truly unique property with the curving main body of the original cart lodge being a thing of beauty. The property offers a most unexpected malleability of living space to suit the myriad demands of modern and even multigenerational family life. The Attached Garage could be readily converted and combined with the Family Room and Wet Room into a fully Self-Contained Annexe with its own independent entry (planning permission not required for these works). Even the expansive second floor Sitting Room with its exposed timber roof has been designed to accommodate an additional bedroom and provisions for additional ensuite.

- · High Quality Finish Throughout
- · Secure & Private Gated Complex
- · Exclusive Enclave of Barn Conversions

SITTING ROOM 25'5" x 22'5" 7.74m x 6.83m