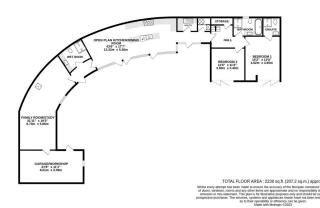

Entrance Hall – Second Storey Sitting Room – Open Plan Kitchen/
Dining Room – Utility – Plant Room – Family Room/Study – Wet
Room – Principle Bedroom with Ensuite – Further Double Bedroom –
Family Bathroom – Attached Garage – Driveway with Parking –
Paved Patio – Enclosed Landscaped Garden

The Cart House offers a truly unique property with the curving main body of the original cart lodge being a thing of beauty. The property offers a most unexpected malleability of living space to suit the myriad demands of modern and even multigenerational family life. The Attached Garage could be readily converted and combined with the Family Room and Wet Room into a fully Self-Contained Annexe with its own independent entry (planning permission not required for these works). Even the expansive second floor Sitting Room with its exposed timber roof has been designed to accommodate an additional bedroom and provisions for additional ensuite.