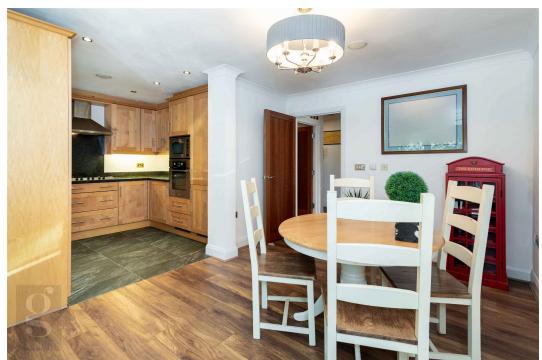

## The Property

Entrance Hall – Fitted in warm textured wood laminate flooring, which runs through the hall and into the kitchen/diner. The hall include ample space for coats, with a handy storage closet housing the underfloor heating manifold & controls, as well as the consumer unit. Mounted on the wall is a video intercom entry system for the front door into the building.