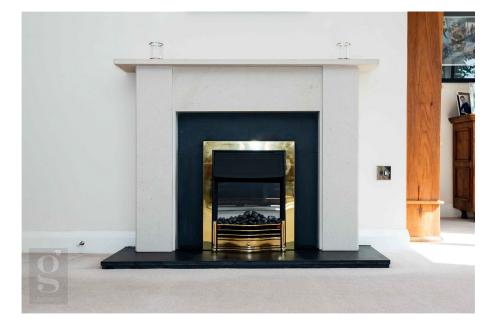

Sitting Room – Spacious carpeted main reception room at the rear of the apartment, well-lit by dual aspect windows and fully glazed French doors, which open directly out to the balcony. A focal point of the room is the fireplace, which runs on electric and has a tile hearth