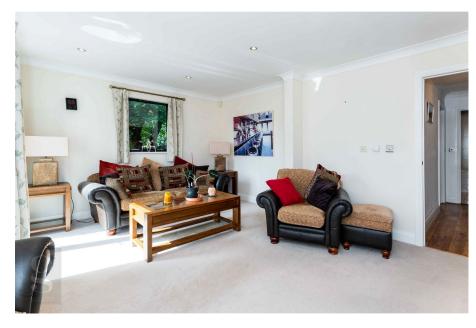

Sitting Room – Spacious carpeted main reception room at the rear of the apartment, well-lit by dual aspect windows and fully glazed French doors, which open directly out to the balcony. A focal point of the room is the fireplace, which runs on electric and has a tile hearth