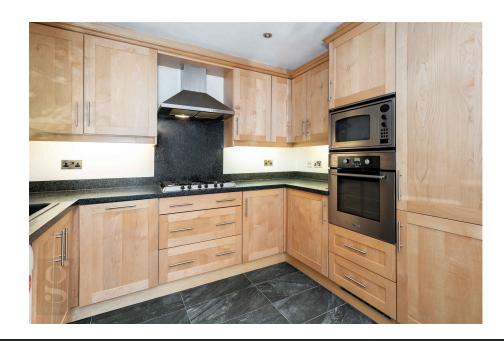

## The Property

Entrance Hall – Fitted in warm textured wood laminate flooring, which runs through the hall and into the kitchen/diner. The hall include ample space for coats, with a handy storage closet housing the underfloor heating manifold & controls, as well as the consumer unit. Mounted on the wall is a video intercom entry system for the front door into the building.