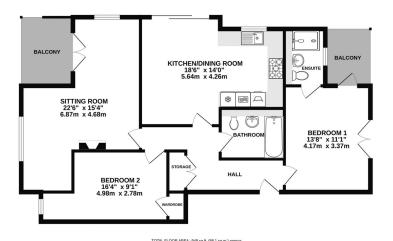

Entrance Hall – Kitchen/Dining Room – Sitting Room with Balcony – Bedroom 1 With Ensuite & Balcony – Further Double Bedroom – Bathroom – Storage – Designated Off-Road Parking

Set within the grounds of a historic Victorian eye hospital now converted into apartments, this exclusive complex has been finished to a high standard throughout, offering a well maintained modern living space. The accommodation includes two balconies and further juliet balconies, two double bedrooms, main bathroom, ensuite, kitchen/diner and a large reception room space. Upgrades to this luxury abode include fitted sound system with ceiling speakers, underfloor heating, video entry intercom system and integrated appliances.

## FIRST FLOOR

• Designated Off-Road Parking • Ideal for First Time Buyers or Investors

No Onward Chain

 Walking Distance to City Centre

• 2 Private Balconies

 Spacious 2 Double Bedroom Apartment

| <b>Energy Efficiency Rating</b>             |                          |           |
|---------------------------------------------|--------------------------|-----------|
|                                             | Current                  | Potential |
| Very energy efficient - lower running costs |                          |           |
| (92 plus) <b>A</b>                          |                          |           |
| (81-91) <b>B</b>                            |                          |           |
| (69-80) C                                   | 76                       | 80        |
| (55-68)                                     |                          |           |
| (39-54)                                     |                          |           |
| (21-38)                                     |                          |           |
| (1-20) <b>G</b>                             |                          |           |
| Not energy efficient - higher running costs |                          |           |
| England & Wales                             | EU Directiv<br>2002/91/E |           |