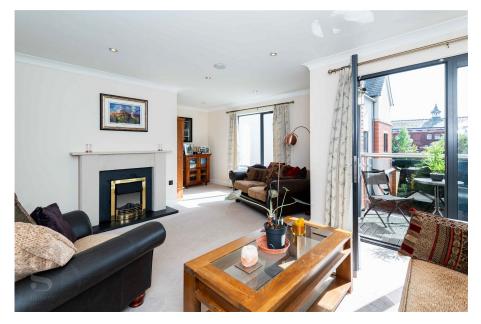

Sitting Room – Spacious carpeted main reception room at the rear of the apartment, well-lit by dual aspect windows and fully glazed French doors, which open directly out to the balcony. A focal point of the room is the fireplace, which runs on electric and has a tile hearth