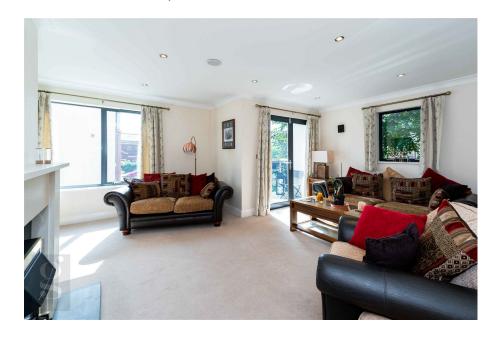

Sitting Room – Spacious carpeted main reception room at the rear of the apartment, well-lit by dual aspect windows and fully glazed French doors, which open directly out to the balcony. A focal point of the room is the fireplace, which runs on electric and has a tile hearth