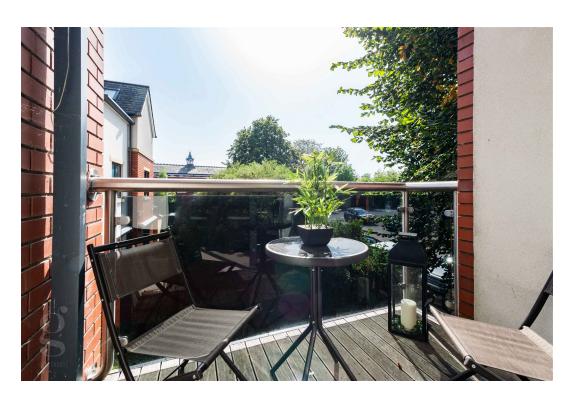

Sitting Room – Spacious carpeted main reception room at the rear of the apartment, well-lit by dual aspect windows and fully glazed French doors, which open directly out to the balcony. A focal point of the room is the fireplace, which runs on electric and has a tile hearth