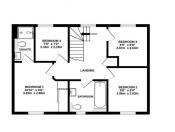

Entrance Hall – Sitting Room – Dining Room – Kitchen/Breakfast Room – Utility – Downstairs WC – Bedroom 1 With Ensuite – 2 Further Double Bedrooms – Single Bedroom – Family Bathroom – Storage – Rear Garden – Detached Garage – Driveway