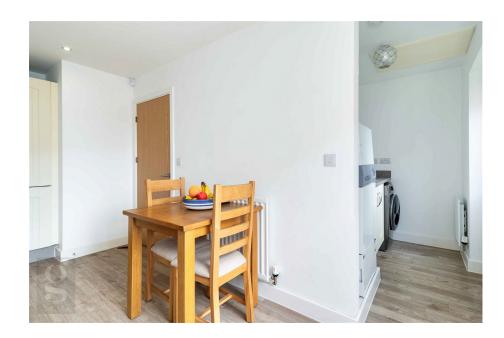

## The Property

Entrance Hall – Central entry hallway with coir matting beyond the front door and coat hook to the left. Includes full height storage closet, under-stairs WC and fitted carpets.

Sitting Room – A spacious and fully carpeted family room, with light pouring through French doors opening directly out to the garden patio. Ample room for a large furniture suite and even desk if