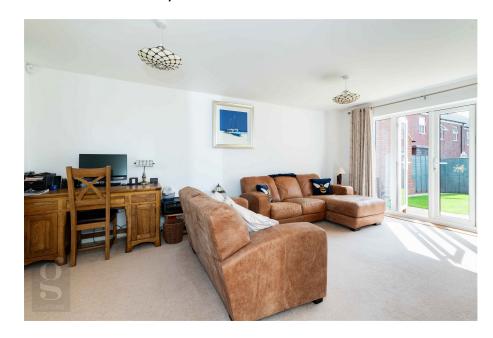

## The Property

Entrance Hall – Central entry hallway with coir matting beyond the front door and coat hook to the left. Includes full height storage closet, under-stairs WC and fitted carpets.

Sitting Room – A spacious and fully carpeted family room, with light pouring through French doors opening directly out to the garden patio. Ample room for a large furniture suite and even desk if

SITTING ROOM 185" x 11'9" 5.62m x 3.57m DINING ROOM 11'7" x 9'8" 3.52m x 2.96m

 High Energy Efficiency Rating
Immaculate Contemporary Finish Throughout

• Detached Garage & Driveway • Private Rear Garden