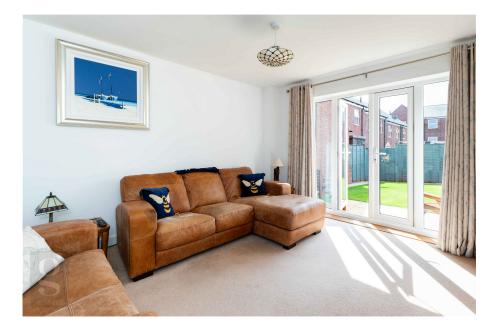

## The Property

Entrance Hall – Central entry hallway with coir matting beyond the front door and coat hook to the left. Includes full height storage closet, under-stairs WC and fitted carpets.

Sitting Room – A spacious and fully carpeted family room, with light pouring through French doors opening directly out to the garden patio. Ample room for a large furniture suite and even desk if

SITTING ROOM 185" x 11'9" 5.62m x 3.57m DINING ROOM 11'7" x 9'8" 3.52m x 2.96m

 High Energy Efficiency Rating
Immaculate Contemporary Finish Throughout

• Detached Garage & Driveway • Private Rear Garden