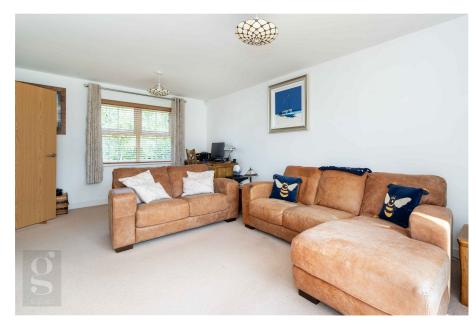

## The Property

Entrance Hall – Central entry hallway with coir matting beyond the front door and coat hook to the left. Includes full height storage closet, under-stairs WC and fitted carpets.

Sitting Room – A spacious and fully carpeted family room, with light pouring through French doors opening directly out to the garden patio. Ample room for a large furniture suite and even desk if

SITTING ROOM 185" x 11'9" 5.62m x 3.57m DINING ROOM 11'7" x 9'8" 3.52m x 2.96m

 High Energy Efficiency Rating
Immaculate Contemporary Finish Throughout

• Detached Garage & Driveway • Private Rear Garden