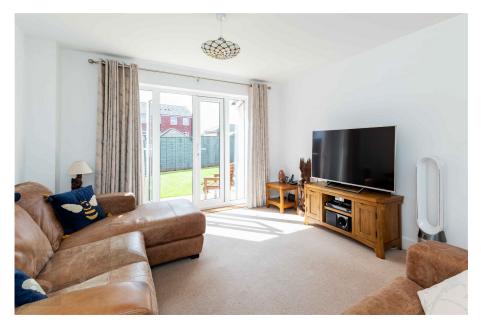

## The Property

Entrance Hall – Central entry hallway with coir matting beyond the front door and coat hook to the left. Includes full height storage closet, under-stairs WC and fitted carpets.

Sitting Room – A spacious and fully carpeted family room, with light pouring through French doors opening directly out to the garden patio. Ample room for a large furniture suite and even desk if

SITTING ROOM 185" x 11'9" 5.62m x 3.57m DINING ROOM 11'7" x 9'8" 3.52m x 2.96m

 High Energy Efficiency Rating
Immaculate Contemporary Finish Throughout

• Detached Garage & Driveway • Private Rear Garden