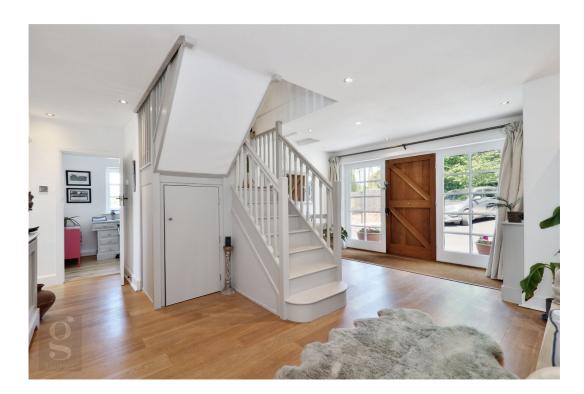

## The Property

Entrance Hall – Beyond the solid wood Front Door flanked by glazing lies the expansive Entrance Hall with fitted coir entry mat yielding to hardwood flooring. The rise of the painted staircase provides two useful Under-stairs storage cupboards.