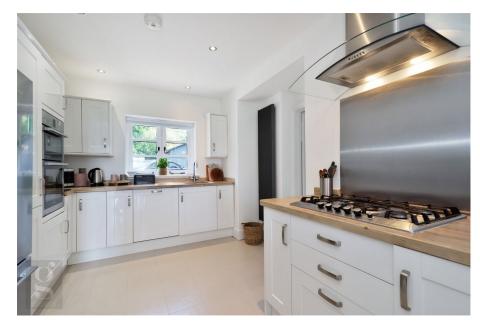

## The Property

Entrance Hall – Beyond the solid wood Front Door flanked by glazing lies the expansive Entrance Hall with fitted coir entry mat yielding to hardwood flooring. The rise of the painted staircase provides two useful Under-stairs storage cupboards.