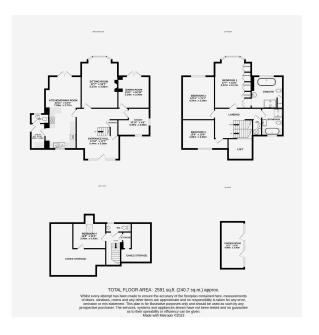

Entrance Hall – Sitting Room – Dining Room – Study – Kitchen/Diner – Utility – Downstairs WC – Principle Bedroom with Ensuite Bathroom – 2 Further Double Bedrooms – Family Bathroom – 2nd Floor Double Bedroom – Separate WC – Garden Room/Home Office – Driveway with ample Parking – Workshop Shed – Paved Patio – Garden