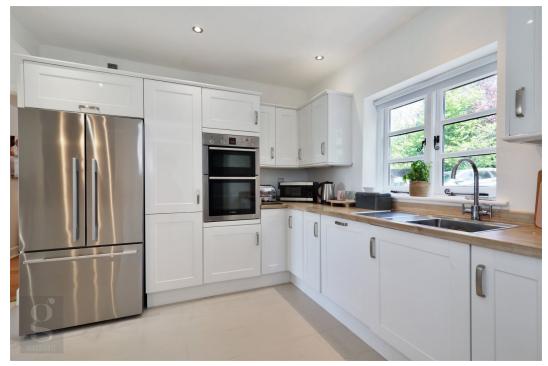

Entrance Hall – Sitting Room – Dining Room – Study – Kitchen/Diner – Utility – Downstairs WC – Principle Bedroom with Ensuite Bathroom – 2 Further Double Bedrooms – Family Bathroom – 2nd Floor Double Bedroom – Separate WC – Garden Room/Home Office – Driveway with ample Parking – Workshop Shed – Paved Patio – Garden