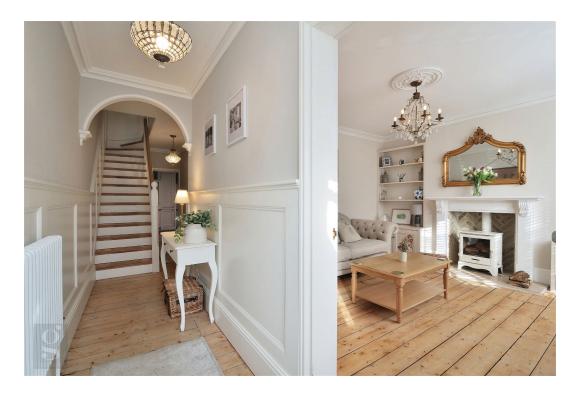

## The Property

Entrance Hall – Stepping into the property, the entrance hall catches the eye with wall panelling, period arch with detailed corbels and stripped floorboards. A door under the stairs leads to the useable basement room.

Sitting Room – A cosy space on the front aspect, featuring a deep bay window with fitted blinds and wood-burning stove set within the original fireplace. Completed by chandelier lighting with ceiling rose, stripped floorboards and coving.