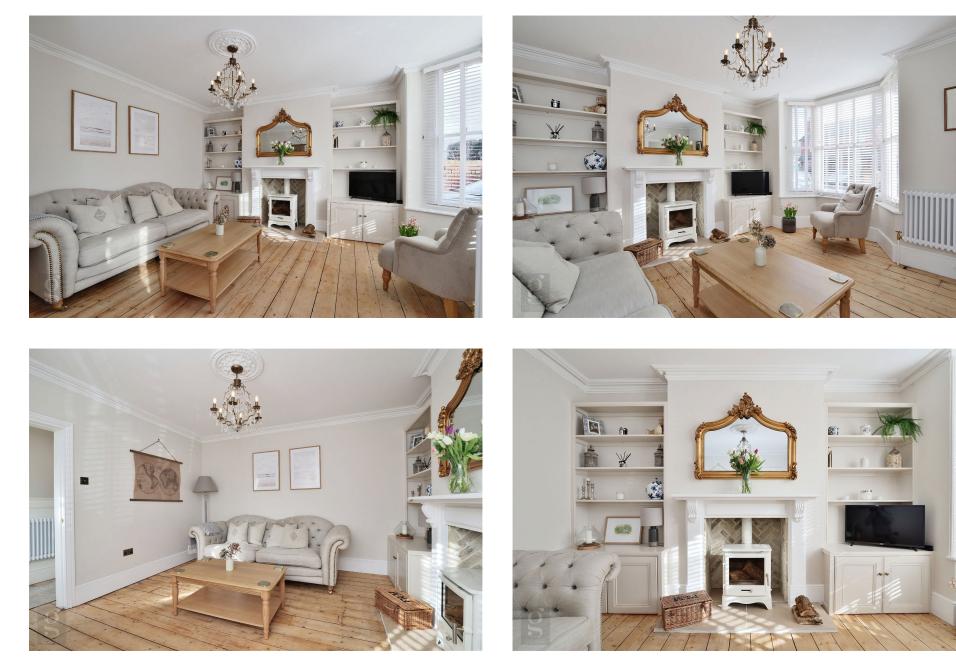

Sitting Room – A cosy space on the front aspect, featuring a deep bay window with fitted blinds and wood-burning stove set within the original fireplace. Completed by chandelier lighting with ceiling rose, stripped floorboards and coving.

Family Room – A working wood-burning stove sits within a fireplace atop tiled hearth, with fitted storage cupboards and shelving either side. Original floorboards complete the space, with glazed double doors opening out to the kitchen/dining room.