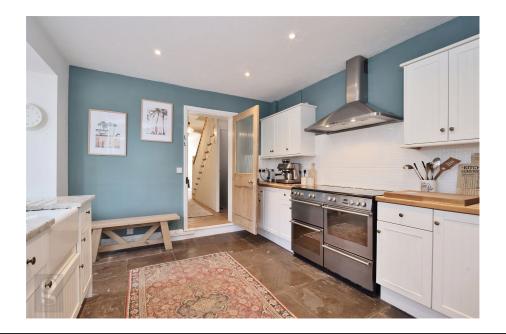

Family Room – A working wood-burning stove sits within a fireplace atop tiled hearth, with fitted storage cupboards and shelving either side. Original floorboards complete the space, with glazed double doors opening out to the kitchen/dining room.