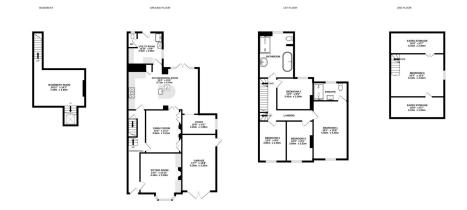

TOTAL FLOOR AREA: 2344 sq.ft. (217.8 sq.m.) approx. The every attrmpt has been made to ensure the accuracy of the floorpins contained here, measurements of loosen attraction of the every attraction of the every attraction of the every resistor or mini-structure. The parts in the intractive poppose on your at board but used as such by any respective partners. The terrice, systems and applications shown have not been inset and no guarantee to the every attractive poppose on the every every every every respective partners. The terrice, systems and applications shown have not been inset and no guarantee to the every the every eve