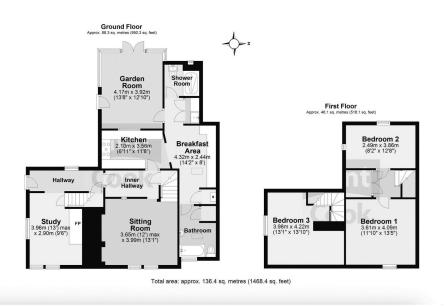

Entrance Hall – Sitting Room – Kitchen/Breakfast Room – Garden Room – Downstairs Shower Room – Study – Bathroom – 3
Bedrooms – Storage – Large Rear Gardens – Vegetable Beds – Detached Outbuilding – Log Store – Driveway With Electric Gates