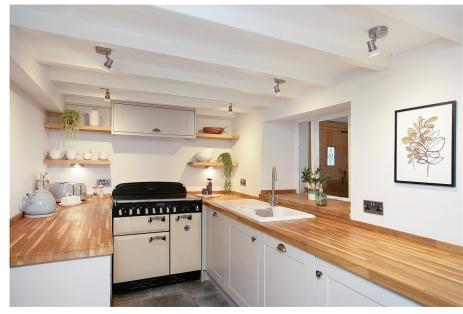

Entrance Hall – Sitting Room – Kitchen/Breakfast Room – Garden Room – Downstairs Shower Room – Study – Bathroom – 3
Bedrooms – Storage – Large Rear Gardens – Vegetable Beds – Detached Outbuilding – Log Store – Driveway With Electric Gates

## **Directions**

From Hereford, take the A438 towards Ledbury. Continue for 3 miles,

- Grade II Listed Black & White
   Beautifully Presented Cottage
- Stylish Decor Throughout
   Contemporary Kitchen & Bathrooms
- Extensive Private Gardens
   Offered With No Onward Chain
- Sought-After Village Position
   Stunning Timber Frame Garden Room