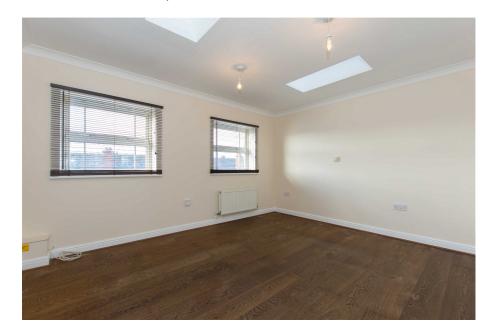

## Sitting Room - Kitchen - 2 Double Bedrooms - Bathroom - Storage - Allocated Off-Road Parking

Sitting Room – With hard flooring and fitted blinds, this good sized room is flooded with natural light from the south facing windows and over head double Velux windows. There are two built in cupboards; one housing the gas combi boiler and another cupboard for storage.