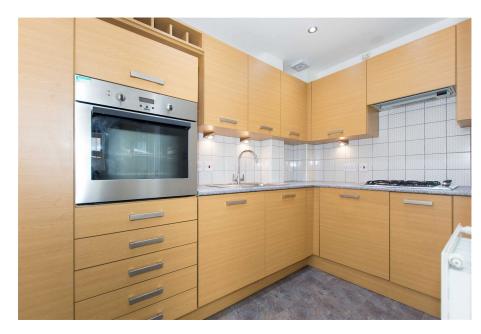

Kitchen – A modern workspace with plenty of cupboards and black worktops. Integrated appliances includes an electric oven, washing machine and gas hob with extractor and stainless steel splash back.

Bedrooms – Both double bedrooms are located to the rear of the apartment and provide ample space for a double bed, chest of drawers and wardrobe.