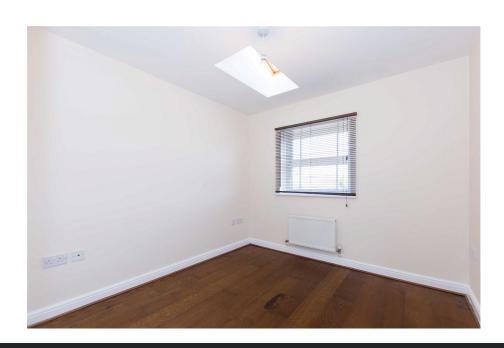

## Sitting Room - Kitchen - 2 Double Bedrooms - Bathroom - Storage - Allocated Off-Road Parking

Sitting Room – With hard flooring and fitted blinds, this good sized room is flooded with natural light from the south facing windows and over head double Velux windows. There are two built in cupboards; one housing the gas combi boiler and another cupboard for storage.