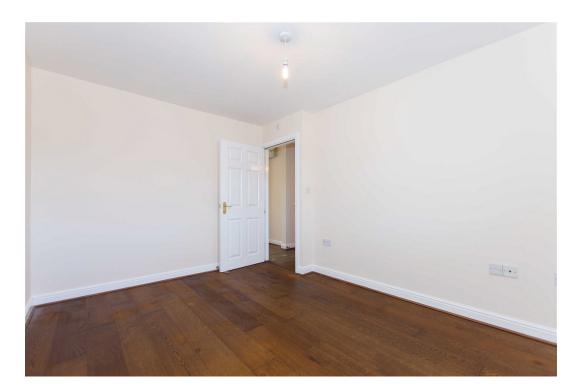

Kitchen – A modern workspace with plenty of cupboards and black worktops. Integrated appliances includes an electric oven, washing machine and gas hob with extractor and stainless steel splash back.

Bedrooms – Both double bedrooms are located to the rear of the apartment and provide ample space for a double bed, chest of drawers and wardrobe.