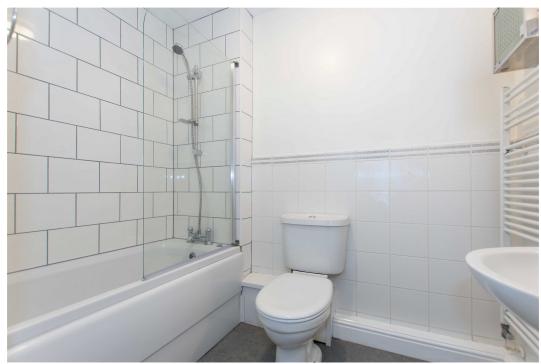

Bathroom – Comprising of a full size bath and overhead shower, hand basin and low flush WC. With partially tiled wall surround, shaver point with light and a heated towel rail.