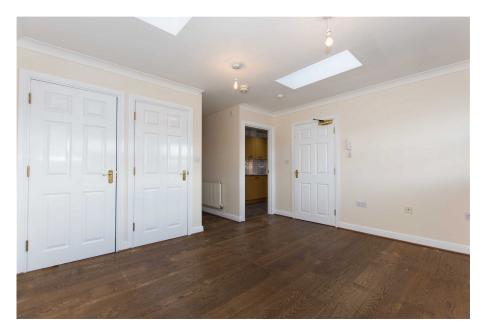

## Sitting Room - Kitchen - 2 Double Bedrooms - Bathroom - Storage - Allocated Off-Road Parking

Sitting Room – With hard flooring and fitted blinds, this good sized room is flooded with natural light from the south facing windows and over head double Velux windows. There are two built in cupboards; one housing the gas combi boiler and another cupboard for storage.

Kitchen – A modern workspace with plenty of cupboards and black worktops. Integrated appliances includes an electric oven, washing machine and gas hob with extractor and stainless steel splash back.

Bedrooms – Both double bedrooms are located to the rear of the apartment and provide ample space for a double bed, chest of drawers and wardrobe.