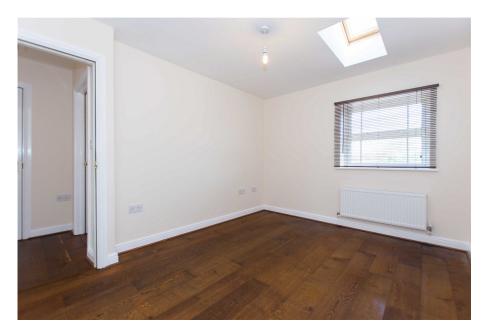

## Sitting Room - Kitchen - 2 Double Bedrooms - Bathroom - Storage - Allocated Off-Road Parking

Sitting Room – With hard flooring and fitted blinds, this good sized room is flooded with natural light from the south facing windows and over head double Velux windows. There are two built in cupboards; one housing the gas combi boiler and another cupboard for storage.