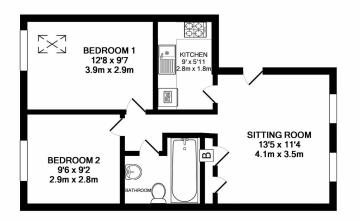

## TOTAL APPROX. FLOOR AREA 497 SQ.FT. (46.2 SQ.M.)

Whilst every attempt has been made to ensure the accuracy of the floor plan contained here, measurements of doors, windows, rooms and any other items are approximate and no responsibility is taken for any error, omission, or mis-statement. This plan is for illustrative purposes only and should be used as such by approspective purchaser. The services, systems and appliances shown have not been tested and no guarantee as to their operability or efficiency can be given