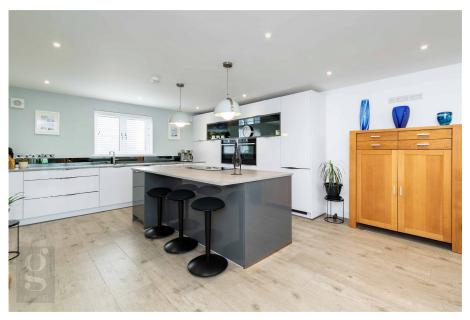

A beautiful modern home, well designed to provide great practical open spaces for family living that are flooded with natural light and bask in direct access to the loggia and gardens beyond to offer seamless indoor/outdoor living. This home has been thoughtfully and elegantly finished throughout, from downstairs underfloor heating to stylish Ensuites on all four bedrooms.

## The Property

Entrance Hall – The impressive entry with oak and glass staircase is naturally illuminated by a large Velux window highlighting the pale grey porcelain floor tiles that run harmoniously throughout much of the practical areas of the ground floor. The Hall Closet offers convenient storage for coats and boots while an Under-stairs Cupboard provides useful further storage for household necessities