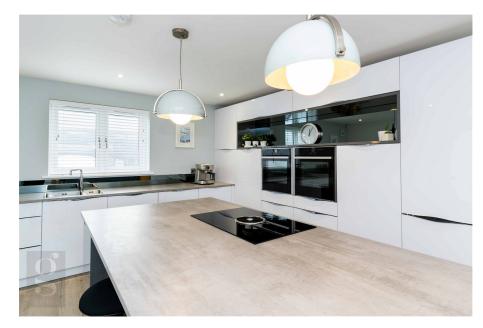

A beautiful modern home, well designed to provide great practical open spaces for family living that are flooded with natural light and bask in direct access to the loggia and gardens beyond to offer seamless indoor/outdoor living. This home has been thoughtfully and elegantly finished throughout, from downstairs underfloor heating to stylish Ensuites on all four bedrooms.

## The Property

Entrance Hall – The impressive entry with oak and glass staircase is naturally illuminated by a large Velux window highlighting the pale grey porcelain floor tiles that run harmoniously throughout much of the practical areas of the ground floor. The Hall Closet offers convenient storage for coats and boots while an Under-stairs Cupboard provides useful further storage for household necessities