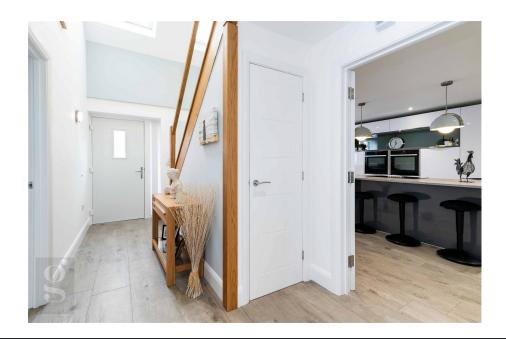

## The Property

Entrance Hall – The impressive entry with oak and glass staircase is naturally illuminated by a large Velux window highlighting the pale grey porcelain floor tiles that run harmoniously throughout much of the practical areas of the ground floor. The Hall Closet offers convenient storage for coats and boots while an Under-stairs Cupboard provides useful further storage for household necessities