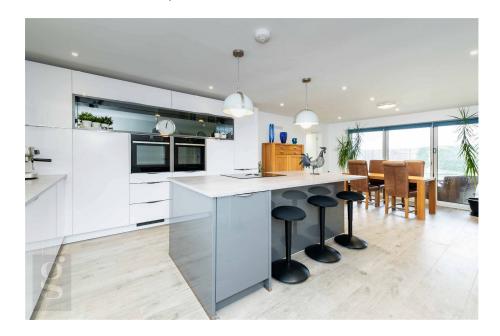

A beautiful modern home, well designed to provide great practical open spaces for family living that are flooded with natural light and bask in direct access to the loggia and gardens beyond to offer seamless indoor/outdoor living. This home has been thoughtfully and elegantly finished throughout, from downstairs underfloor heating to stylish Ensuites on all four bedrooms.

## The Property

Entrance Hall – The impressive entry with oak and glass staircase is naturally illuminated by a large Velux window highlighting the pale grey porcelain floor tiles that run harmoniously throughout much of the practical areas of the ground floor. The Hall Closet offers convenient storage for coats and boots while an Under-stairs Cupboard provides useful further storage for household necessities