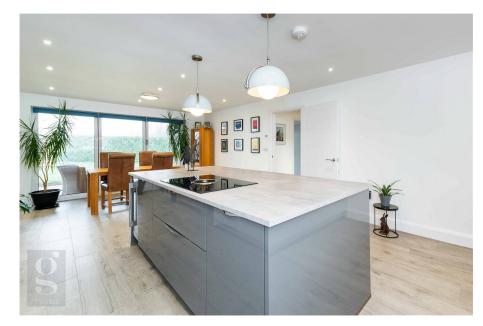

A beautiful modern home, well designed to provide great practical open spaces for family living that are flooded with natural light and bask in direct access to the loggia and gardens beyond to offer seamless indoor/outdoor living. This home has been thoughtfully and elegantly finished throughout, from downstairs underfloor heating to stylish Ensuites on all four bedrooms.

## The Property

Entrance Hall – The impressive entry with oak and glass staircase is naturally illuminated by a large Velux window highlighting the pale grey porcelain floor tiles that run harmoniously throughout much of the practical areas of the ground floor. The Hall Closet offers convenient storage for coats and boots while an Under-stairs Cupboard provides useful further storage for household necessities