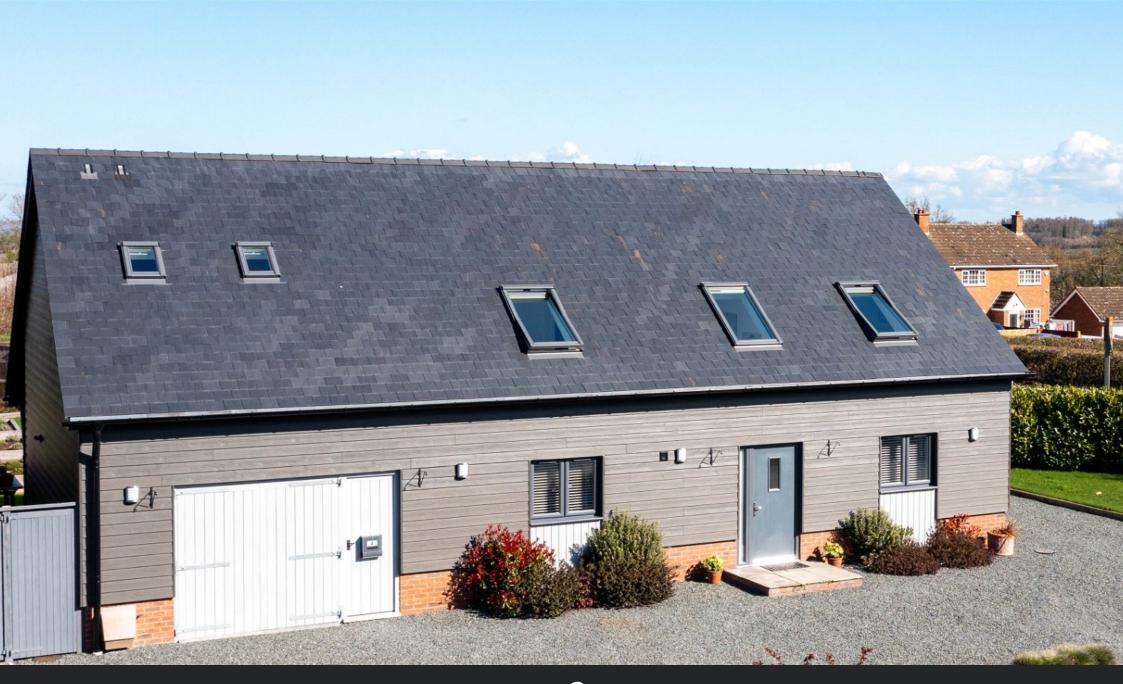

S GLASSHOUSE

A Stunning Contemporary Detached 4 Ensuite Bedroom Energy-Efficient Family Home, set within an exclusive enclave in the popular village of Bartestree, Hereford.

Entrance Hall – Hall Closet – Sitting Room – Open Plan Kitchen/
Dining Room – Utility Room – Downstairs WC – Downstairs
Bedroom with Ensuite – Main Bedroom with Ensuite – 2 Further
Double Bedrooms with Ensuites & Dressing Rooms – Integral Garage
– Boiler Closet – Loggia – Rear Gardens – Driveway with Ample
Parking

A beautiful modern home, well designed to provide great practical open spaces for family living that are flooded with natural light and bask in direct access to the loggia and gardens beyond to offer seamless indoor/outdoor living. This home has been thoughtfully and elegantly finished throughout, from downstairs underfloor heating to stylish Ensuites on all four bedrooms.

Set on an exclusive development of less than a handful of homes, Cherry Tree Court is located in the popular village of Bartestree boasting numerous amenities; local shop, pub, hairdresser's and vibrant village hall with playing fields home to football and cricket teams. The house is walking distance to Ofsted "Good" Lugwardine Primary School and nursery, with the county's Ofsted 'Best State School' St. Mary's R.C. High School only a mile away. Under 4 miles across the SSSI of the Lugg Flats, lies Hereford while access is also good to the market town of Ledbury or Worcester with its M5 junction.