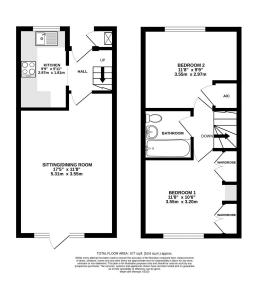

## The Property

Porch & Entrance Hall – At the entrance to the property is a tiled rain sheltering porch, with an enclosed cupboard to the left-hand side housing the Worcester boiler. The carpeted hallway includes space for hanging coats at the foot of the stairs.

Sitting/Dining Room – A fully carpeted spacious reception room, comfortably able to house a full furniture suite and dining table. A fully glazed door with windows either side floods the room with light and provides direct garden access.

Kitchen – Modern kitchen fitted in cream shaker units with black laminate countertops. Integrated are fan assisted oven, electric hob, extractor fan hood and stainless-steel sink with drainer, with further space for a fridge/freezer and washing machine. Splashback tiles and laminate flooring complete the space.