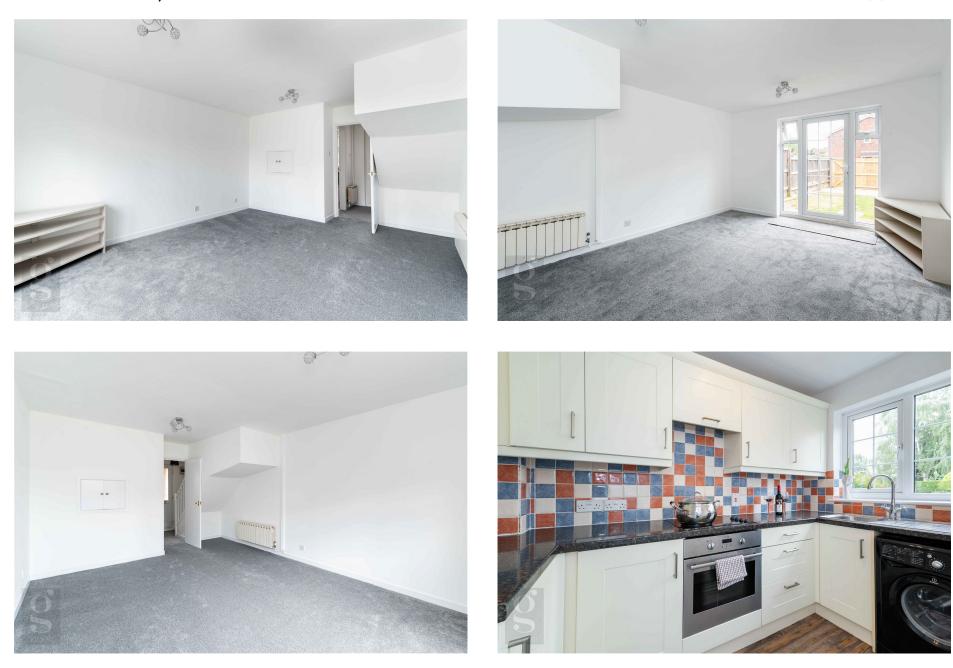

Sitting/Dining Room – A fully carpeted spacious reception room, comfortably able to house a full furniture suite and dining table. A fully glazed door with windows either side floods the room with light and provides direct garden access.

Kitchen – Modern kitchen fitted in cream shaker units with black laminate countertops. Integrated are fan assisted oven, electric hob, extractor fan hood and stainless-steel sink with drainer, with further space for a fridge/freezer and washing machine. Splashback tiles and laminate flooring complete the space.