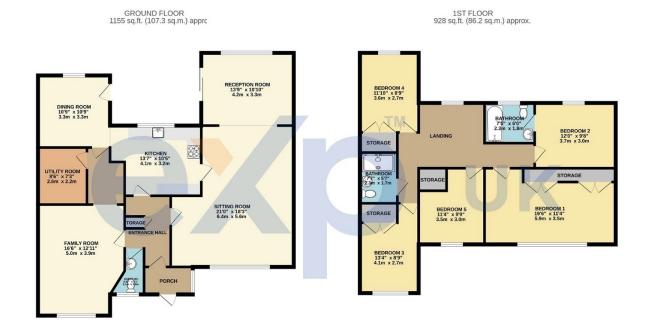

## 17 Little Potters

Guide Price £1,195,000

Ref: MS0129

This spacious family home in Bushey Heath offers five bedrooms, four reception rooms, and over 2,000 square feet (193 square meters) of internal living space. Having been cherished by the same family for nearly 30 years, it's now ready to welcome a new family.

- 4 Reception Rooms
- 2 First Floor Bathrooms + Guest WC
- Driveway Parking for Several Cars
- Family Orientated Location
- Good Local Schools & Infastructure

TOTAL FLOOR AREA: 2083 sq.ft. (193.5 sq.m.) approx