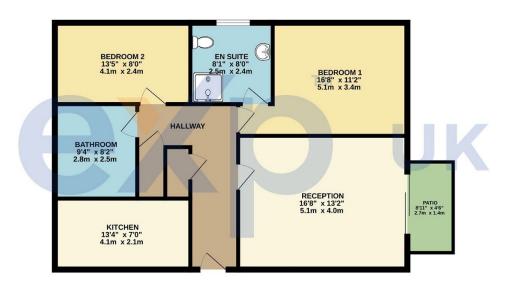

## Flat 1, High Road, Bushey Heath

Guide Price £450,000

Ref: MS0129

This CHAIN FREE ground floor flat in the gated development of Heath Lodge in Bushey Heath presents an opportunity for various demographics. Located near the intersection of Windmill Lane and Bushey High Road offers convenient access to essential amenities, including shops, restaurants, delis, and other local attractions.

The property boasts several attractive features, including two bathrooms, a modern separate kitchen, and two spacious double bedrooms. Additionally, the inclusion of a garage in the block adds further practicality and value to the residence.