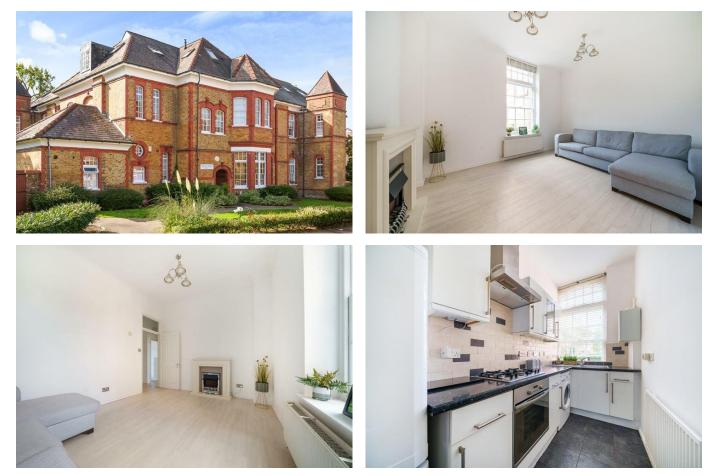

## Flat 6, Seacole Lodge, 80, Pennington Drive

Shared Ownership £185,000

🍋 1 🚔 0 🚘 0

## Ref: MS0129

Situated in the popular Highlands Village is this beautifully presented and vacant ground floor apartment. Features include high ceilings and some period features. This property can be purchased with the option of 50% shared ownership or 100%.

## 

01923 549 065 / 07494 448 886
@ mark.stern@exp.uk.com
markstern.exp.uk.com

- 2 Bedrooms
- Separate Fitted Modern Kitchen
- High Ceilings and Period Features
- Allocated Parking
- Chain Free

- Spacious Living Room
- Modern Fitted Bathroom
- 523 SQ FT 48.6 SQM
- Grange Park mainline station and Oakwood Underground station
- Ideal First Time Buyer or Rental Investment