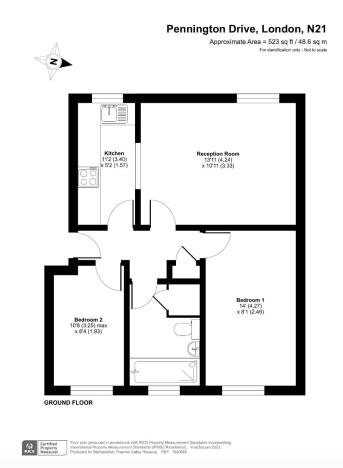

## 

01923 549 065 / 07494 448 886
@ mark.stern@exp.uk.com
markstern.exp.uk.com

- 2 Bedrooms
- Separate Fitted Modern Kitchen
- High Ceilings and Period Features
- Allocated Parking
- Chain Free

- Spacious Living Room
- Modern Fitted Bathroom
- 523 SQ FT 48.6 SQM
- Grange Park mainline station and Oakwood Underground station
- Ideal First Time Buyer or Rental Investment