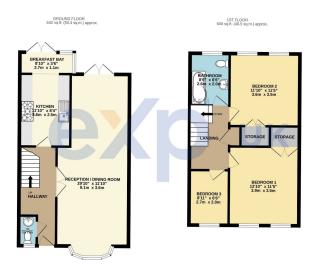

markstern.exp.uk.com

- 3 Bedrooms
- Through Lounge / Diner
- Residents Parking
- 1042 SQFT 96.1 SQM Approx
- Fantastic Location

- Separate Kitchen / Breakfast Room
- Family Bathroom + Guest Cloakroom
- Low Maintenance Private Garden
- Newly Fitted Kitchen & Bathroom
- Northwood Tube & Good Local Schools