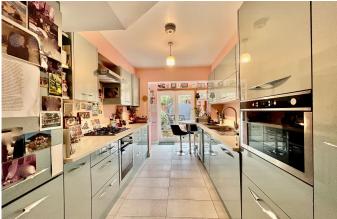

The recent updates to the property, including a modern kitchen, family bathroom, and a kitchen annex for increased natural light, suggest a well-maintained and contemporary living space. The separate breakfast area is also a nice touch, adding to the functionality of the home.