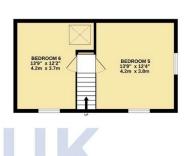

- 2 Reception Rooms
- Study
- Arranged Over Three Floors
- Close to Stanmore Station
- 1856 SQ FT / 177.5 SQM Approx

TOTAL FLOOR ARI
Whilst every attempt has been made to en
of doors, windows, rooms and any other it
omission or mis-statement. This plan is fi
prospective purchaser. The services, syste
as to their or