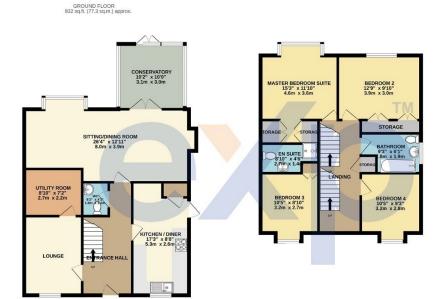

- 2 Reception Rooms
- Study
- Arranged Over Three Floors
- Close to Stanmore Station
- 1856 SQ FT / 177.5 SQM Approx

TOTAL FLOOR ARI
Whilst every attempt has been made to en
of doors, windows, rooms and any other it
omission or mis-statement. This plan is fi
prospective purchaser. The services, syste
as to their or