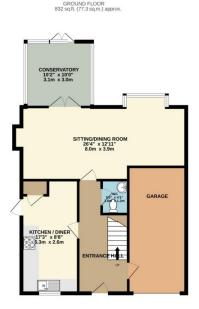

This property comes to the market presented to a high standard, ready for a new family to move straight in.

- 6 Bedrooms
- Modern Fitted Kitchen / Diner
- 3 Bathrooms
- Integral Garage
- Woodland & Park Close By

- Spacious Living Room
- Detached with 1850 SQ FT / 172.5 SQM
- Off Street Parking for 3 Cars
- Only 20 Years Old
- Stanmore Tube / Broadway

2ND FLOOR 337 sq.ft. (31.3 sq.m.) approx.