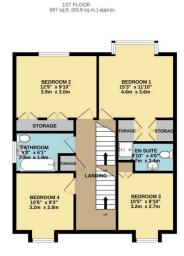

This property comes to the market presented to a high standard, ready for a new family to move straight in.

- 6 Bedrooms
- Modern Fitted Kitchen / Diner
- 3 Bathrooms
- Integral Garage
- Woodland & Park Close By

- Spacious Living Room
- Detached with 1850 SQ FT / 172.5 SQM
- Off Street Parking for 3 Cars
- Only 20 Years Old
- Stanmore Tube / Broadway

2ND FLOOR 337 sq.ft. (31.3 sq.m.) approx.