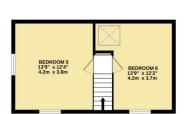

- Spacious Living Room
- Detached with 1850 SQ FT / 172.5 SQM
- Off Street Parking for 3 Cars
- Only 20 Years Old
- Stanmore Tube / Broadway

2ND FLOOR 337 sq.ft. (31.3 sq.m.) approx.