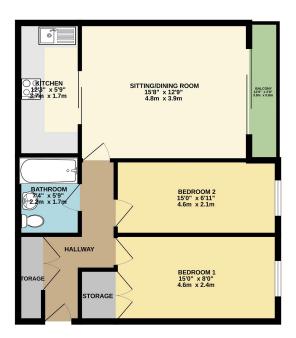

## Flat 48, Queens Gate, 2, Lord Street

Fixed Price £150,000

Ref: MS0129

This two bedroom apartment is situated on the fourth floor of this modern apartment block situated in Central Watford. This inward facing apartment has a balcony and looks out on the central landscaped courtyard communal gardens. Allocated undercroft gated parking is provided and the lease has 135 years remaining. Watford Junction train station is approximately 10 minutes walk and the town centre is just a couple of minutes stroll.

- Modern Fitted Kitchen
- 630 SQ FT / 58.53 SQM of Living Space
- Private Balcony
- A 100% Ownership Option is Available
- Ideal starter home for the price

GROUND FLOOR 632 sq.ft. (58.8 sq.m.) approx.