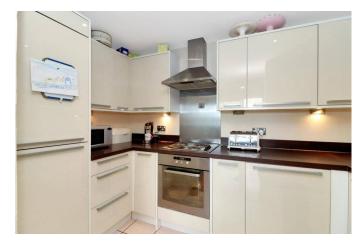

- Modern Fitted Kitchen
- 630 SQ FT / 58.53 SQM of Living Space
- Private Balcony
- A 100% Ownership Option is Available
- Ideal starter home for the price

GROUND FLOOR 632 sq.ft. (58.8 sq.m.) approx.