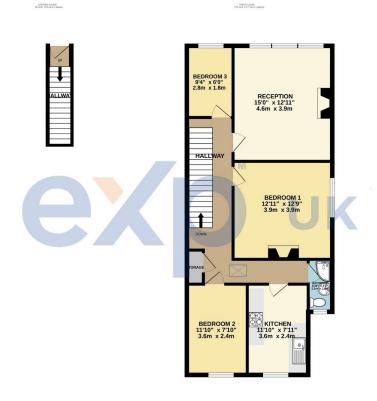

## Pinner Road, Harrow, HA1 4HZ

Guide Price £395,000

🍋 3 🚆 1 🚘 1

Ref: MS0129

Situated at the start of Pinner Road just across from Morrisons and being ideal for Harrow on The Hill Tube, St Annes Shopping and Harrow Town Centre is this newly refurbished first floor THREE bedroom flat which is presented in excellent decorative condition, chain free and ready to move in. Apart from the excellent location, this flat benefits from TWO parking spaces and a long lease with 995 years remaining.

## MARK STERN EXP UK

01923 549 065 / 07494 448 886
mark.stern@exp.uk.com
markstern.exp.uk.com

- •
- •
- •
- •
- •
- •
- •
- - •

.

TOTAL FLOOR AREA: 811 sq.ft. (75.3 sq.m.) approx. Webs revery drempt has been made to ensure the accuracy of the floogistic contained them, measurements of down, webs, not and any of the firms are approximates in other accuracy of the floogistic strained and any ensurement prospective particular. The webs, systems and applications have not been instead and on guarantee to the strained and any ensurement of applications and the strained and on guarantee to the strained and any ensurement of the strained and on guarantee to the strained and any ensurement of the strained and on guarantee to the strained and the s