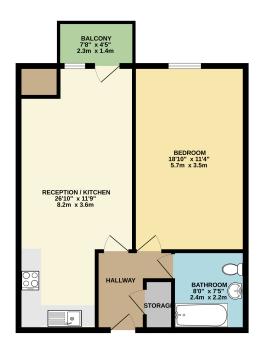

GROUND FLOOR 619 sq.ft. (57.5 sq.m.) approx.

Whilst every attempt has been made to ensure the accuracy of the floogistan contained fixer, measurements of doors, windows, norm and any other farm are approximate and no responsibility is staine for any error, mission or mis-stainment. This pain is for it statistice proposes only and should be used as such by any prospective parchiser. This services, systems and applicances shown have not been selded and no guarantee as to that open periodicity or the proposed only and should be used as such by any prospective parchiser. This services, systems and applicances shown have not been selded and no guarantee.