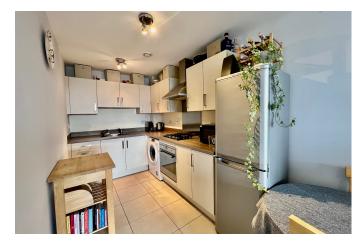

markstern.exp.uk.com

- Spacious Top Floor Flat 619 SQ FT (57.5 SQM)
- Living / Dining Room
- 70% Share Ownership Also Avaliable
- Allocated Parking Space
- Gated Development

- One Double Bedroom
- Modern Fitted Kitchen
- Lift In Block
- Private Balcony & Large Storage Room
- Town Centre Location