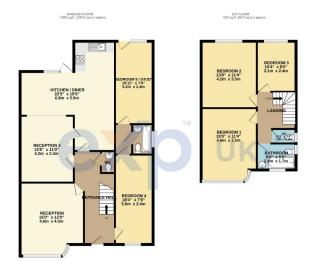

## St Margarets Road, Edgware, HA8 9UU

Guide Price £775,000

Ref: MS0129

This deceptively spacious CHAIN FREE family home of 1,615 SQFT (150 SQM) of living space is located just off Edgware's Station Road, with a plentiful supply of shops, Kosher Deli's. Kosher Butchers and Bakers. You also have a short cut-through pathway directly to Edgware Station.

All of this plus off street parking for up to 3 cars and a level square rear garden to relax or have your children play in.

- markstern.exp.uk.com

- 3 5 Bedrooms
- Modern Fitted Kitchen / Diner
- Home Office
- Large Rear Level Garden
- CHAIN FREE

- 3 4 Reception Rooms
- 2 Bathrooms + 2 Guest WC's
- Driveway for Several Cars
- Ideally Suit a Growing Family or Potential Invesťment
- Potential to Extend To Rear, Side or Loft