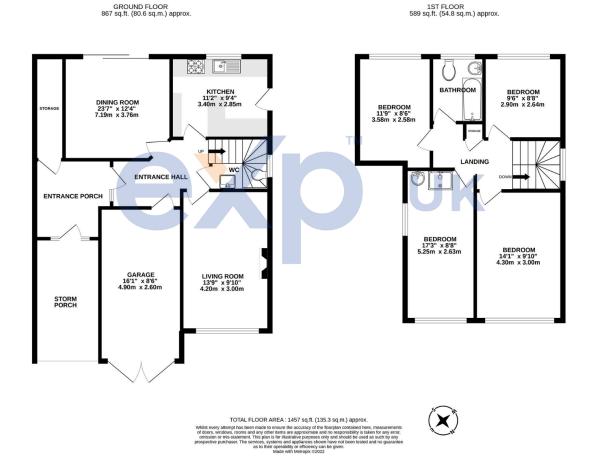

## Ref: MS0129

Situated in the pretty village of Colney Heath is this Four Bedroom Detached family home, which would benefit from modernisation. This property has scope to extend its current living space of 1,457 Sq Ft (Approx) into the loft space and to the rear of the property (STPP).

## MARK STERN EXP UK

01923 549 065 / 07494 448 886
@ mark.stern@exp.uk.com
markstern.exp.uk.com

- 4 Double Bedrooms
- Separate Kitchen
- Family Bathroom & Guest Cloakroom
- Requires Modernistaion
- Good Road Links to M25 & M1, St Albans & Surrounding Areas

- 2 Reception Rooms
- Integral Garage & Off Street Parking
- Lots of Potential to Add Value & Space
- Village Location
- Good Local Schools & Entertainment

eXp World UK Ltd is a registered company at Level 37, 25 Canada Square, London, E14 5LQ. Registered company number is 12016573. VAT Registration Number is 327 4120 29