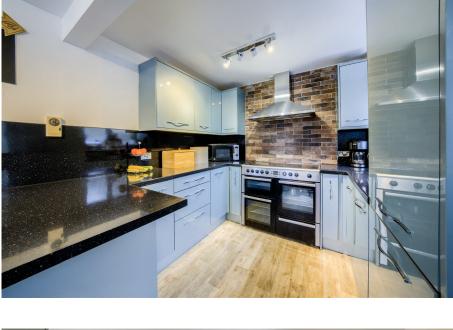

You really could move in and make yourselves at home. It has a traditional layout with an open plan lounge / dining room with a separate kitchen. It's all decorated in a simple neutral style.

The lounge and dining room have been opened up to create one large, sociable space. There's a gorgeous inglenook with a woodburning stove as the focal point. French doors lead from the dining area to the low maintenance back garden, which has a choice of seating areas and a small lawn.