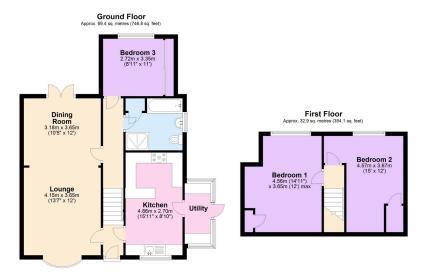

Total area: approx. 102.3 sq. metres (1101.0 sq. feet)

- Flexible accommodation on
  Utility Room two floors
- Garden Office
- Parking For Several Cars
- Property Ref: JV0032

- Secluded Rear Garden
- Council Tax C. Estimate £1,900