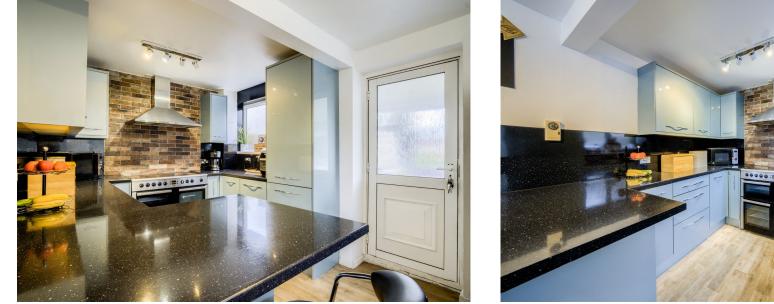

You really could move in and make yourselves at home. It has a traditional layout with an open plan lounge / dining room with a separate kitchen. It's all decorated in a simple neutral style.

The lounge and dining room have been opened up to create one large, sociable space. There's a gorgeous inglenook with a woodburning stove as the focal point. French doors lead from the dining area to the low maintenance back garden, which has a choice of seating areas and a small lawn.