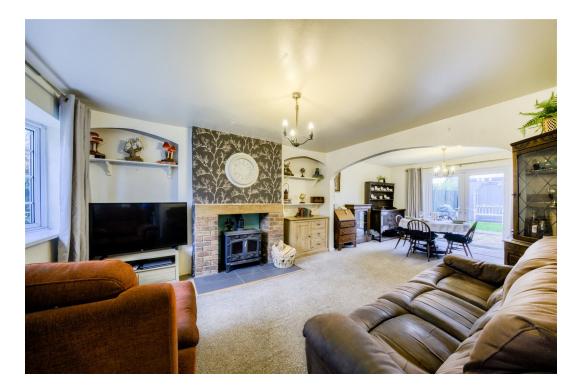

You really could move in and make yourselves at home. It has a traditional layout with an open plan lounge / dining room with a separate kitchen. It's all decorated in a simple neutral style.

The lounge and dining room have been opened up to create one large, sociable space. There's a gorgeous inglenook with a woodburning stove as the focal point. French doors lead from the dining area to the low maintenance back garden, which has a choice of seating areas and a small lawn.