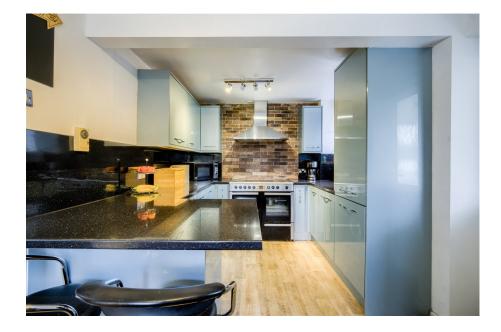

You really could move in and make yourselves at home. It has a traditional layout with an open plan lounge / dining room with a separate kitchen. It's all decorated in a simple neutral style.

The lounge and dining room have been opened up to create one large, sociable space. There's a gorgeous inglenook with a woodburning stove as the focal point. French doors lead from the dining area to the low maintenance back garden, which has a choice of seating areas and a small lawn.