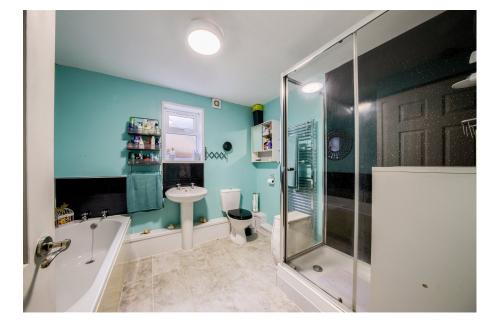

Keep an open mind and this spacious dormer bungalow could be a fantastic choice for a family, particularly if you have someone living with you who struggles with stairs. And you needn't worry about bungalows being dated and in need of updating - there isn't a hint of Anaglypta wallpaper or any swirly Wilton carpets to be seen!

You really could move in and make yourselves at home. It has a traditional layout with an open plan lounge / dining room with a separate kitchen. It's all decorated in a simple neutral style.

The lounge and dining room have been opened up to create one large, sociable space. There's a gorgeous inglenook with a woodburning stove as the focal point. French doors lead from the dining area to the low maintenance back garden, which has a choice of seating areas and a small lawn.