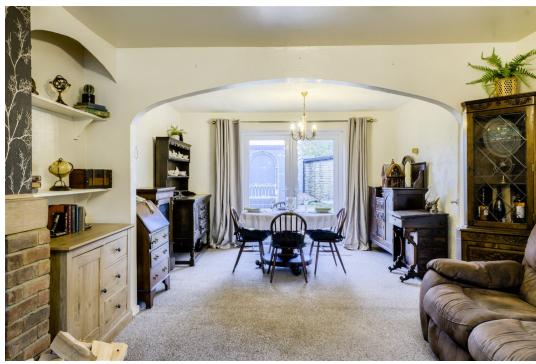

You really could move in and make yourselves at home. It has a traditional layout with an open plan lounge / dining room with a separate kitchen. It's all decorated in a simple neutral style.

The lounge and dining room have been opened up to create one large, sociable space. There's a gorgeous inglenook with a woodburning stove as the focal point. French doors lead from the dining area to the low maintenance back garden, which has a choice of seating areas and a small lawn.