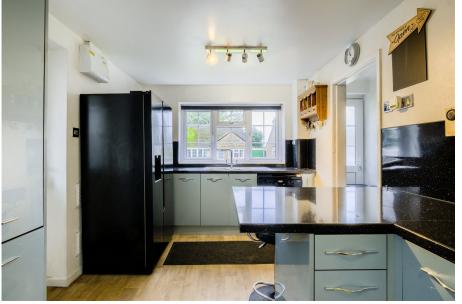

You really could move in and make yourselves at home. It has a traditional layout with an open plan lounge / dining room with a separate kitchen. It's all decorated in a simple neutral style.

The lounge and dining room have been opened up to create one large, sociable space. There's a gorgeous inglenook with a woodburning stove as the focal point. French doors lead from the dining area to the low maintenance back garden, which has a choice of seating areas and a small lawn.