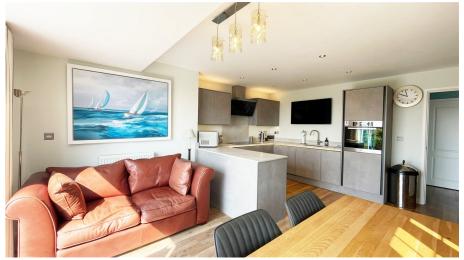

accommodation includes a large reception hallway, a stunning kitchen / dining room facing the rear

garden, four double bedrooms with master en-suite, living room with balcony from where the

beautiful views can be enjoyed and downstairs shower room / WC. Parking is ample on the

its ancient harbour you will see many tourist shops, pubs, café's and bistro's, as well as some of the

- EXTENSIVE SEA & COASTAL
  BESPOKE KITCHEN/DINING
  VIEWS
  ROOM
- BALCONY WITH ACCESS TO · GENEROUS PRINCIPAL THE GARDEN · BEDROOM SUIT
- BALCONY WITH ACCESS TO GENEROUS PRINCIPAL THE GARDEN • BEDROOM SUITE
- CLOAKROOM & UTILITY ROOM
- NO ONWARD CHAIN
- LANDSCAPED GARDEN
- PROPERTY REF JV0032