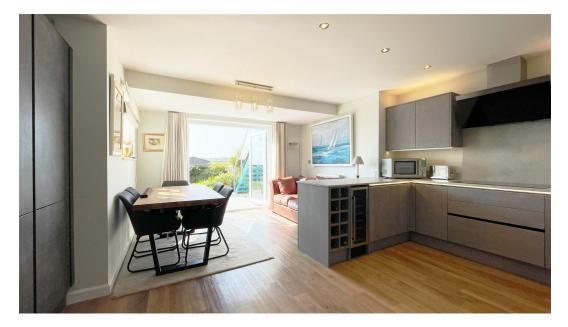

### The Property:

With outstanding views into St.Mary's Bay, this Detached home has been stylishly updated to

provide a modern coastal home situated in arguably one of Brixham's best post codes. The spacious

accommodation includes a large reception hallway, a stunning kitchen / dining room facing the rear

garden, four double bedrooms with master en-suite, living room with balcony from where the

beautiful views can be enjoyed and downstairs shower room / WC. Parking is ample on the

its ancient harbour you will see many tourist shops, pubs, café's and bistro's, as well as some of the

- EXTENSIVE SEA & COASTAL
  BESPOKE KITCHEN/DINING
  VIEWS
  ROOM
- BALCONY WITH ACCESS TO · GENEROUS PRINCIPAL THE GARDEN · BEDROOM SUIT
- BALCONY WITH ACCESS TO GENEROUS PRINCIPAL THE GARDEN • BEDROOM SUITE
- CLOAKROOM & UTILITY ROOM
- NO ONWARD CHAIN
- LANDSCAPED GARDEN
- PROPERTY REF JV0032