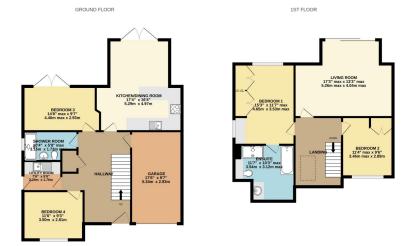

accommodation includes a large reception hallway, a stunning kitchen / dining room facing the rear

garden, four double bedrooms with master en-suite, living room with balcony from where the

beautiful views can be enjoyed and downstairs shower room / WC. Parking is ample on the

driveway plus the integral garage and there are spacious landscaped gardens to the front and rear.