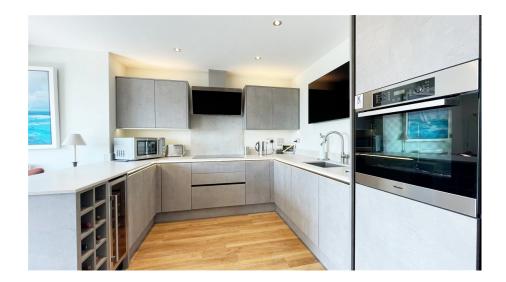

accommodation includes a large reception hallway, a stunning kitchen / dining room facing the rear

garden, four double bedrooms with master en-suite, living room with balcony from where the

beautiful views can be enjoyed and downstairs shower room / WC. Parking is ample on the

its ancient harbour you will see many tourist shops, pubs, café's and bistro's, as well as some of the

- EXTENSIVE SEA & COASTAL
  BESPOKE KITCHEN/DINING
  VIEWS
  ROOM
- BALCONY WITH ACCESS TO · GENEROUS PRINCIPAL THE GARDEN · BEDROOM SUIT
- BALCONY WITH ACCESS TO GENEROUS PRINCIPAL THE GARDEN • BEDROOM SUITE
- CLOAKROOM & UTILITY ROOM
- NO ONWARD CHAIN
- LANDSCAPED GARDEN
- PROPERTY REF JV0032