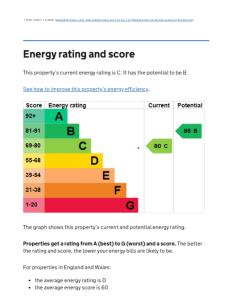

ed for you.

The ground floor has a spacious living room and a stylish and well-equipped kitchen/diner at the rear.

French doors open to the south-facing rear garden, which has a lovely patio to sit out and enjoy the sun and a lawn for the kids to play on.

The first floor has four bedrooms and a family bathroom, with a substantial master bedroom suite taking up the whole of the top floor.





There's parking on the drive for a couple of cars in front of the built-



Total area: approx. 170.7 sq. metres (1837.2 sq. feet)



- · Five Bedrooms Semi-**Detached Family Home**
- · Main Bedroom with Bathroom & Shower En-suite
- Open plan kitchen/breakfast
  Spacious lounge and family room
- · Family bathroom

· Close to Local Schools

No Onward Chain

· Council Tax Band Band E

• Ref: JV0032