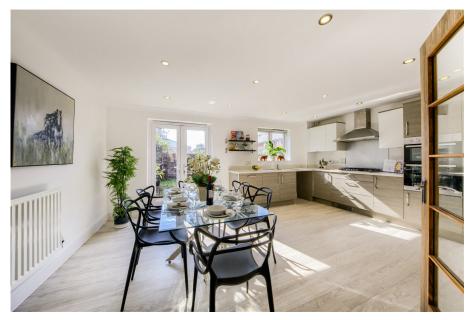

Actually, it will be much better than moving into a new home. All the annoying newbuild snags will have been sorted long ago and the sun-trap south-facing garden has already been landscaped for you.

The ground floor has a spacious living room and a stylish and well-equipped kitchen/diner at the rear.

French doors open to the south-facing rear garden, which has a lovely patio to sit out and enjoy the sun and a lawn for the kids to play on.

The first floor has four bedrooms and a family bathroom, with a substantial master bedroom suite taking up the whole of the top floor.