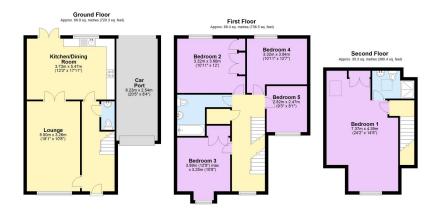

There's parking on the drive for a couple of cars in front of the built-

Total area: approx. 170.7 sq. metres (1837.2 sq. feet)

- · Five Bedrooms Semi-**Detached Family Home**
- · Main Bedroom with Bathroom & Shower En-suite
- Open plan kitchen/breakfast
  Spacious lounge and family room
- · Family bathroom