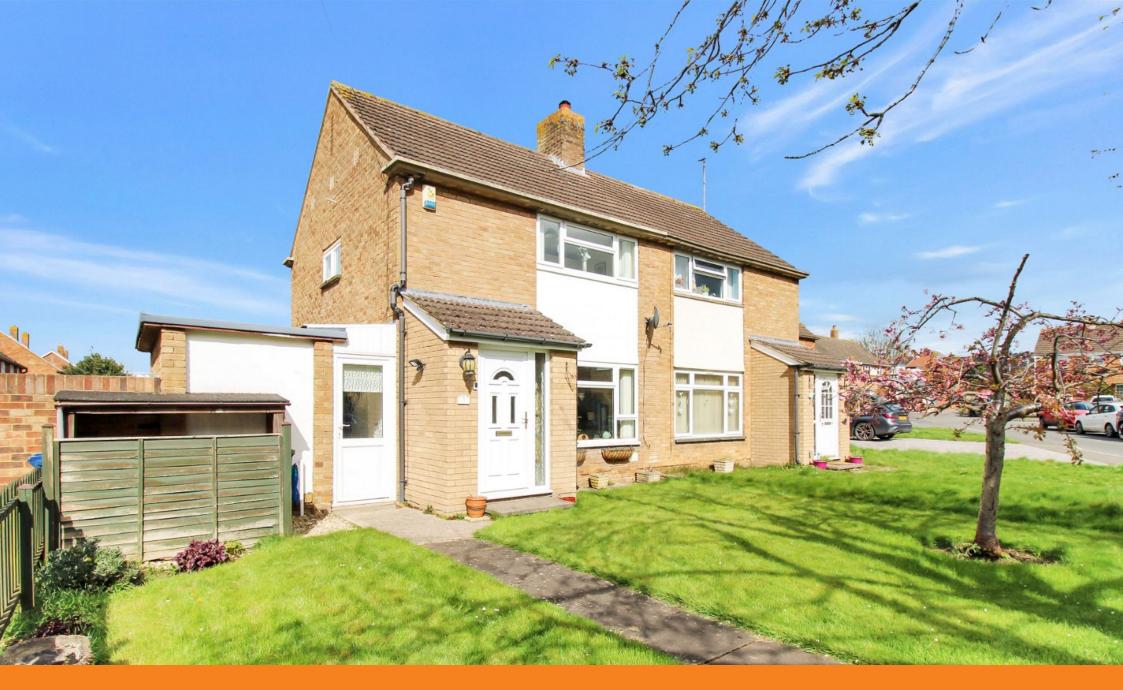

@ adam.halliwell@exp.uk.com

adamhalliwell.exp.uk.com

01242 906 586

• Please quote Ref AH0137

• Two double bedrooms

Lounge/Diner

Double glazed

Wood burner

Utility area

Garden Room/office

• 35' x 18' Rear garden

Gas central heating

· Cul de sac location

TOTAL: 84.5 m<sup>2</sup> (910 sq.ft.)

This floor plan is for illustrative purposes only. It is not drawn to scale. Any measurements, floor areas (including any total floor area), openings and orientations are approximate. No details are guaranteed, they cannot be relied upon for any purpose and do not form any part of any agreement. No liability is taken for any error, omission of

This smart and substantial semi-detached property in a cul de sac location offers a spacious lounge/diner, with wood burner, with direct access to the garden, two double bedrooms with built-in wardrobes, a versatile office/garden room, and close proximity to schools and local amenities.