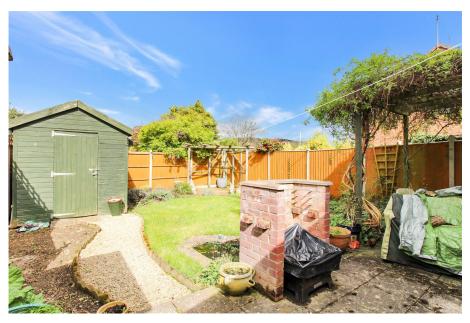

Utility area

Garden Room/office

• 35' x 18' Rear garden

Gas central heating

· Cul de sac location

TOTAL: 84.5 m<sup>2</sup> (910 sq.ft.)

This floor plan is for illustrative purposes only. It is not drawn to scale. Any measurements, floor areas (including any total floor area), openings and orientations are approximate. No details are guaranteed, they cannot be relied upon for any purpose and do not form any part of any agreement. No liability is taken for any error, omission of