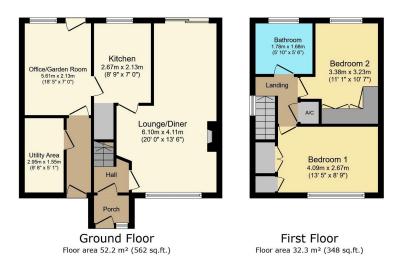

Utility area

Garden Room/office

• 35' x 18' Rear garden

Gas central heating

· Cul de sac location

TOTAL: 84.5 m<sup>2</sup> (910 sq.ft.)

This floor plan is for illustrative purposes only. It is not drawn to scale. Any measurements, floor areas (including any total floor area), openings and orientations are approximate. No details are guaranteed, they cannot be relied upon for any purpose and do not form any part of any agreement. No liability is taken for any error, omission of

This smart and substantial semi-detached property in a cul de sac location offers a spacious lounge/diner, with wood burner, with direct access to the garden, two double bedrooms with built-in wardrobes, a versatile office/garden room, and close proximity to schools and local amenities.