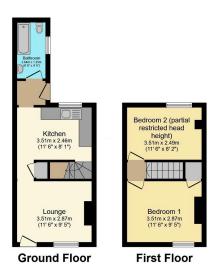

New Kitchen

• New ground floor Bathroom • Cul de sac location

· Two double bedrooms

· Council tax band B

Total floor area 49.7 m² (535 sq.ft.) approx

This plan is for illustration purposes only and may not be representative of the property. Plan not to scale. Powered by PropertyBox