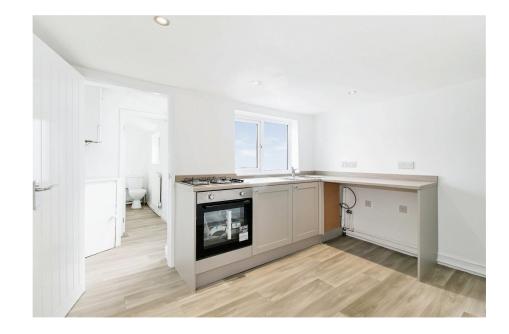

New Kitchen

• New ground floor Bathroom • Cul de sac location

· Two double bedrooms

· Council tax band B

Total floor area 49.7 m² (535 sq.ft.) approx

This plan is for illustration purposes only and may not be representative of the property. Plan not to scale. Powered by PropertyBox

This immaculate terraced property in a quiet cul-de-sac, just half a mile from the town centre, offers stylish living with a striking pink exterior, newly refurbished kitchen and bathroom, and a generous rear garden. Two double bedrooms and sold with no onward chain. Call now for more details.