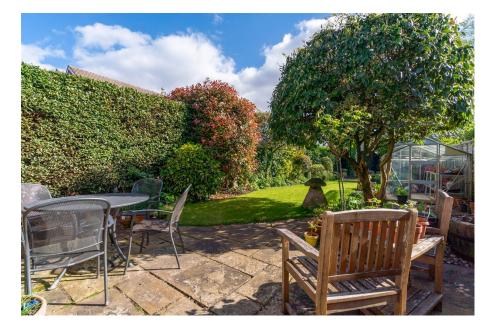

- 70' x 32' (narrowing to 15') Rear garden
- Cloakroom and Utility Room
  Less than half a mile to the village
- En-suite shower room
- Parking for three cars

Floor area 53.1 sq.m. (572 sq.ft.) approx

Bedroom 4 3.40m x 2.06m (11' 2" x 6' 9")

A Bryant built Victoria design home, part of the highly sought after "Willows" development, just a five minute (0.3 mile) walk to the village shops. Set in a generous plot that includes a 70' rear garden and located in a small close of just eight detached properties, this homes location and style are huge features. Accommodation also includes four bedrooms, master with ensuite, kitchen/breakfast room, lounge and dining room along with a downstairs cloakroom/WC. There is a garage and parking for three cars. Call now to arrange a viewing