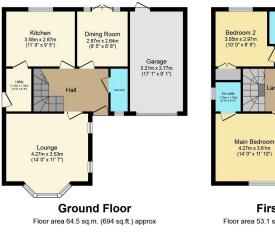

- 70' x 32' (narrowing to 15') Rear garden
- Cloakroom and Utility Room
  Less than half a mile to the village
- En-suite shower room
- Parking for three cars

Floor area 53.1 sq.m. (572 sq.ft.) approx

Bedroom 4 3.40m x 2.06m (11' 2" x 6' 9")

Total floor area 117.6 sq.m. (1,266 sq.ft.) approx This Foc Tan is for illustration purposes only and may not be representative of the property. The position and size of doors, winnows and other forabase waveforcement.

A Bryant built Victoria design home, part of the highly sought after "Willows" development, just a five minute (0.3 mile) walk to the village shops. Set in a generous plot that includes a 70' rear garden and located in a small close of just eight detached properties, this homes location and style are huge features. Accommodation also includes four bedrooms, master with ensuite, kitchen/breakfast room, lounge and dining room along with a downstairs cloakroom/WC. There is a garage and parking for three cars. Call now to arrange a viewing