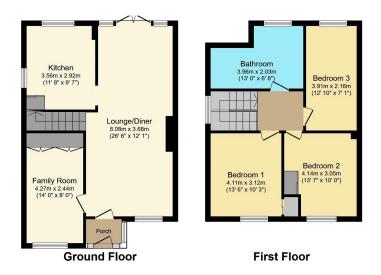

Total floor area 103.0 m² (1,108 sq.ft.) approx

This plan is for illustration purposes only and may not be representative of the property. Plan not to scale. Powered by PropertyBox

This immaculate semi-detached property offers spacious rooms, modern upgrades, and a convenient location close to town and Bournside school, making it an ideal choice for families and couples in search of a comfortable and well-maintained home.