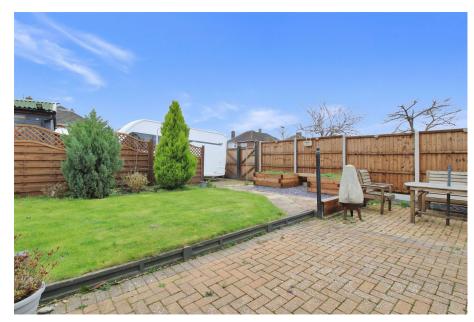

Conservatory

Refitted Kitchen

Refitted shower room

• Separate dining room

• 30' x 40' Rear garden

Total floor area 81.2 m<sup>2</sup> (874 sq.ft.) approx
This plan is for illustration purposes only and may not be representative of the property. Plan not to scale. Powered by PropertyBox

A smart and wonderfully presented bungalow set on a corner plot in the popular area of Benhall. The corner plot gives two access for parking, the front drive and the rear gated parking, ideal for a caravan. Inside two bedrooms, a good sized refitted kitchen, lounge and separate dining room AND lounge, with an additional conservatory. Refitted shower room. Great sunny spot with south westerly facing rear garden, Call now!