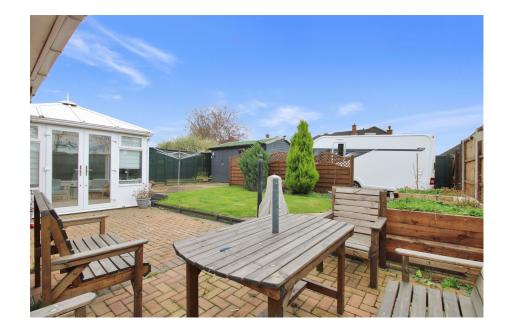

A smart and wonderfully presented bungalow set on a corner plot in the popular area of Benhall. The corner plot gives two access for parking, the front drive and the rear gated parking, ideal for a caravan. Inside two bedrooms, a good sized refitted kitchen, lounge and separate dining room AND lounge, with an additional conservatory. Refitted shower room. Great sunny spot with south westerly facing rear garden, Call now!

Conservatory

Refitted Kitchen

Refitted shower room

• Separate dining room

• 30' x 40' Rear garden

Total floor area 81.2 m<sup>2</sup> (874 sq.ft.) approx
This plan is for illustration purposes only and may not be representative of the property. Plan not to scale. Powered by PropertyBox