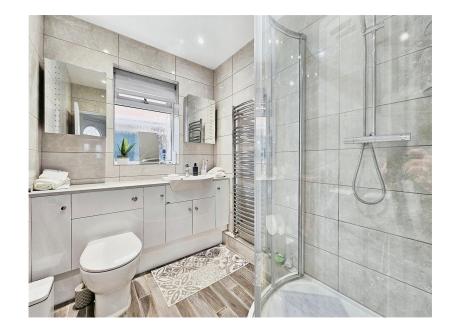

Conservatory

Refitted Kitchen

Refitted shower room

• Separate dining room

• 30' x 40' Rear garden

Total floor area 81.2 m<sup>2</sup> (874 sq.ft.) approx
This plan is for illustration purposes only and may not be representative of the property. Plan not to scale. Powered by PropertyBox

A smart and wonderfully presented bungalow set on a corner plot in the popular area of Benhall. The corner plot gives two access for parking, the front drive and the rear gated parking, ideal for a caravan. Inside two bedrooms, a good sized refitted kitchen, lounge and separate dining room AND lounge, with an additional conservatory. Refitted shower room. Great sunny spot with south westerly facing rear garden, Call now!