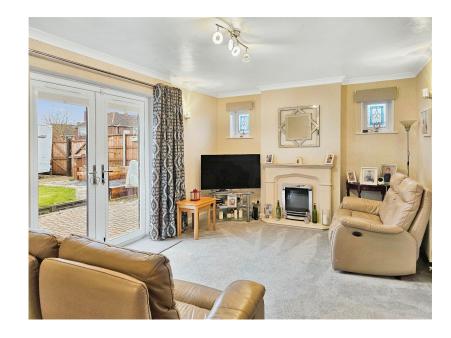

A smart and wonderfully presented bungalow set on a corner plot in the popular area of Benhall. The corner plot gives two access for parking, the front drive and the rear gated parking, ideal for a caravan. Inside two bedrooms, a good sized refitted kitchen, lounge and separate dining room AND lounge, with an additional conservatory. Refitted shower room. Great sunny spot with south westerly facing rear garden, Call now!