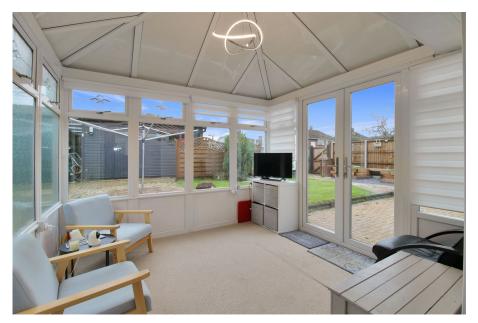

Conservatory

Refitted Kitchen

Refitted shower room

• Separate dining room

• 30' x 40' Rear garden

Total floor area 81.2 m<sup>2</sup> (874 sq.ft.) approx
This plan is for illustration purposes only and may not be representative of the property. Plan not to scale. Powered by PropertyBox

A smart and wonderfully presented bungalow set on a corner plot in the popular area of Benhall. The corner plot gives two access for parking, the front drive and the rear gated parking, ideal for a caravan. Inside two bedrooms, a good sized refitted kitchen, lounge and separate dining room AND lounge, with an additional conservatory. Refitted shower room. Great sunny spot with south westerly facing rear garden, Call now!