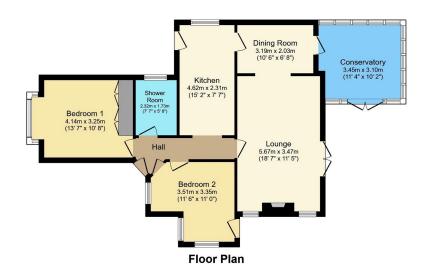

Conservatory

Refitted Kitchen

Refitted shower room

• Separate dining room

• 30' x 40' Rear garden

Total floor area 81.2 m<sup>2</sup> (874 sq.ft.) approx
This plan is for illustration purposes only and may not be representative of the property. Plan not to scale. Powered by PropertyBox

A smart and wonderfully presented bungalow set on a corner plot in the popular area of Benhall. The corner plot gives two access for parking, the front drive and the rear gated parking, ideal for a caravan. Inside two bedrooms, a good sized refitted kitchen, lounge and separate dining room AND lounge, with an additional conservatory. Refitted shower room. Great sunny spot with south westerly facing rear garden, Call now!