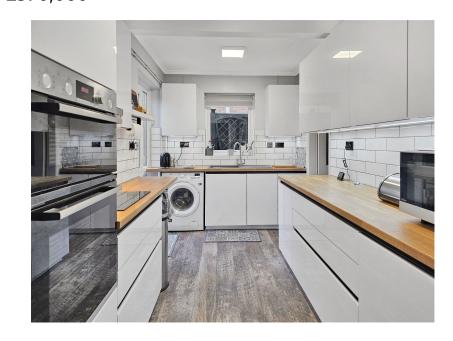

Conservatory

Refitted Kitchen

Refitted shower room

• Separate dining room

• 30' x 40' Rear garden

Total floor area 81.2 m<sup>2</sup> (874 sq.ft.) approx
This plan is for illustration purposes only and may not be representative of the property. Plan not to scale. Powered by PropertyBox

A smart and wonderfully presented bungalow set on a corner plot in the popular area of Benhall. The corner plot gives two access for parking, the front drive and the rear gated parking, ideal for a caravan. Inside two bedrooms, a good sized refitted kitchen, lounge and separate dining room AND lounge, with an additional conservatory. Refitted shower room. Great sunny spot with south westerly facing rear garden, Call now!