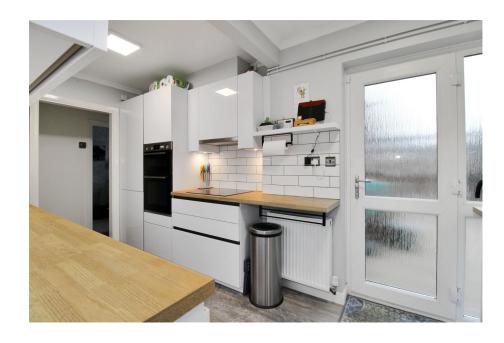

Conservatory

Refitted Kitchen

Refitted shower room

• Separate dining room

• 30' x 40' Rear garden

Total floor area 81.2 m<sup>2</sup> (874 sq.ft.) approx
This plan is for illustration purposes only and may not be representative of the property. Plan not to scale. Powered by PropertyBox

A smart and wonderfully presented bungalow set on a corner plot in the popular area of Benhall. The corner plot gives two access for parking, the front drive and the rear gated parking, ideal for a caravan. Inside two bedrooms, a good sized refitted kitchen, lounge and separate dining room AND lounge, with an additional conservatory. Refitted shower room. Great sunny spot with south westerly facing rear garden, Call now!