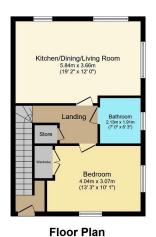

Floor area 51.9 sq.m. (559 sq.ft.) approx

Total floor area 51.9 sq.m. (559 sq.ft.) approx
This Floor Plan is for illustration purposes only and may not be representative of the property. The position and size of doors, window