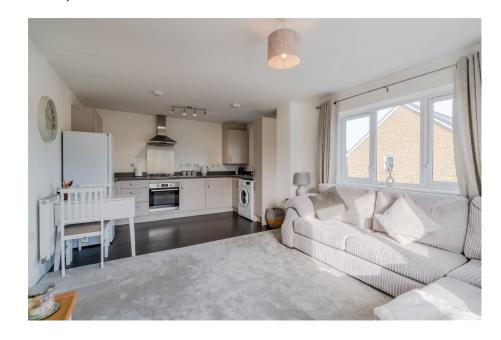

A first floor Bromford shared ownership maisonette with its own entrance. Good sized rooms including open plan living/dining/kitchen with built in oven, hob and hood. Bathroom with shower, double bedroom with wardrobe, allocated parking and a garden. Property is part buy/part rent with the price representing 72% of the full £160,000 value. Please call for more information. Buyer will need to have been approved by Bromford appointed assesors to view.