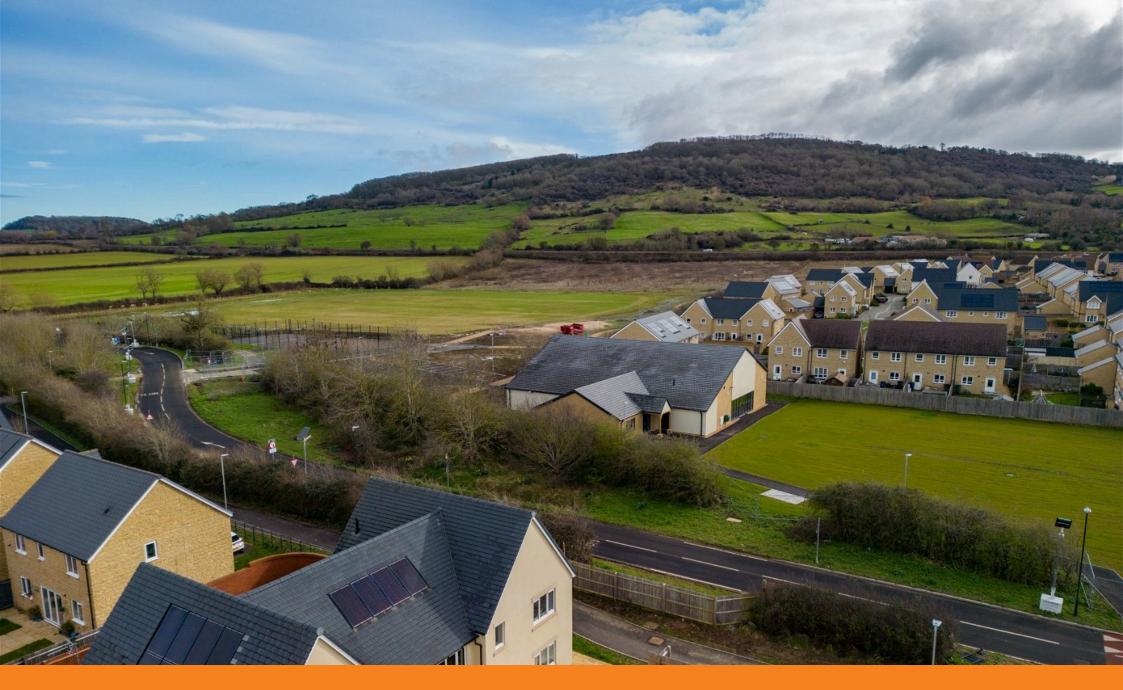

A first floor Bromford shared ownership maisonette with its own entrance. Good sized rooms including open plan living/dining/kitchen with built in oven, hob and hood. Bathroom with shower, double bedroom with wardrobe, allocated parking and a garden. Property is part buy/part rent with the price representing 72% of the full £160,000 value. Please call for more information. Buyer will need to have been approved by Bromford appointed assesors to view.