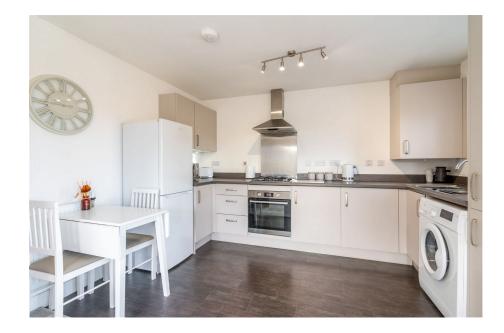

A first floor Bromford shared ownership maisonette with its own entrance. Good sized rooms including open plan living/dining/kitchen with built in oven, hob and hood. Bathroom with shower, double bedroom with wardrobe, allocated parking and a garden. Property is part buy/part rent with the price representing 72% of the full £160,000 value. Please call for more information. Buyer will need to have been approved by Bromford appointed assesors to view.