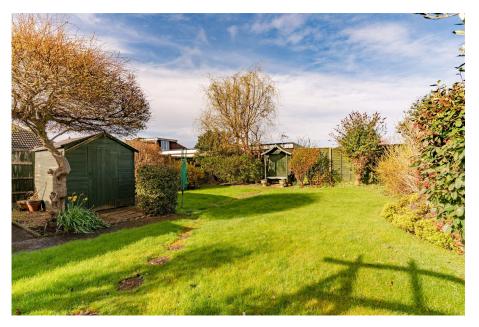

## Ellenborough Road, Bishops Cleeve, Cheltenham, GL52 £375,000

**⊨** 3 🚰 1 🚍 2

- Please quote AH0137
- Large open plan kitchen/ diner/family room
- Extended
- Driveway
- Refitted shower room

- Three bedrooms (two ground floor)
- 65' x 36' rear garden
- Garage
- Sought after location
- One bedroom upstairs

Total floor area 138.2 m<sup>2</sup> (1,488 sq.ft.) approx This plan is for illustration purposes only and may not be representative of the property. Plan not to scale. Powered by PropertyBox

A charming semi-detached property with flexible layout to suit many different types of buyers with different needs. This former three bedroom bungalow now has large ground floor extension and a bedroom in the roof. 65' rear garden, garage, parking, all set in a sought after development off Kayte Lane.