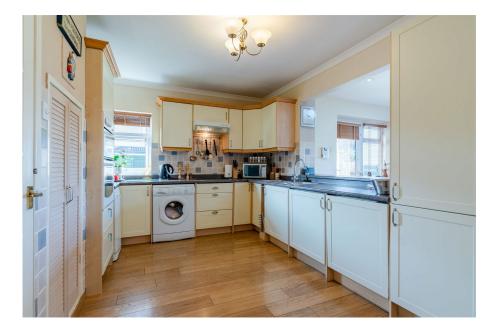

## Ellenborough Road, Bishops Cleeve, Cheltenham, GL52 £375,000

**⊨** 3 🚰 1 🚍 2

- Please quote AH0137
- Large open plan kitchen/ diner/family room
- Extended
- Driveway
- Refitted shower room

- Three bedrooms (two ground floor)
- 65' x 36' rear garden
- Garage
- Sought after location
- One bedroom upstairs

Total floor area 138.2 m<sup>2</sup> (1,488 sq.ft.) approx This plan is for illustration purposes only and may not be representative of the property. Plan not to scale. Powered by PropertyBox

A charming semi-detached property with flexible layout to suit many different types of buyers with different needs. This former three bedroom bungalow now has large ground floor extension and a bedroom in the roof. 65' rear garden, garage, parking, all set in a sought after development off Kayte Lane.