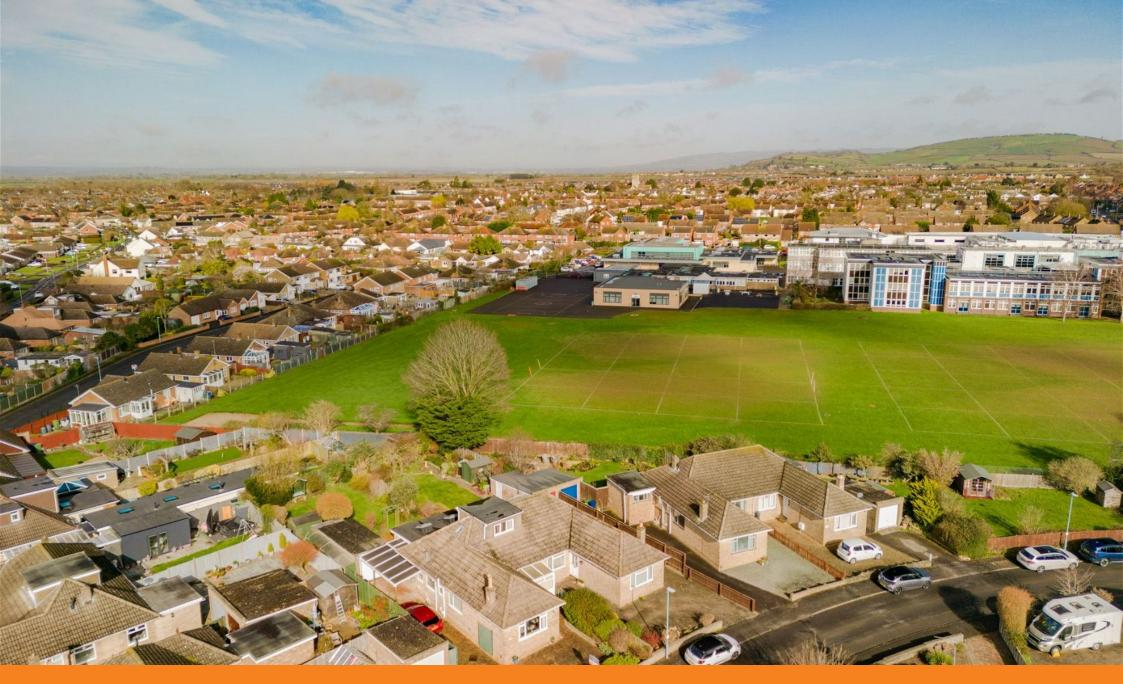

Total floor area 138.2 m<sup>2</sup> (1,488 sq.ft.) approx This plan is for illustration purposes only and may not be representative of the property. Plan not to scale. Powered by PropertyBox

A charming semi-detached property with flexible layout to suit many different types of buyers with different needs. This former three bedroom bungalow now has large ground floor extension and a bedroom in the roof. 65' rear garden, garage, parking, all set in a sought after development off Kayte Lane.