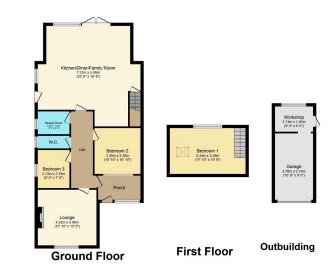

Total floor area 138.2 m<sup>2</sup> (1,488 sq.ft.) approx This plan is for illustration purposes only and may not be representative of the property. Plan not to scale. Powered by PropertyBox

A charming semi-detached property with flexible layout to suit many different types of buyers with different needs. This former three bedroom bungalow now has large ground floor extension and a bedroom in the roof. 65' rear garden, garage, parking, all set in a sought after development off Kayte Lane.