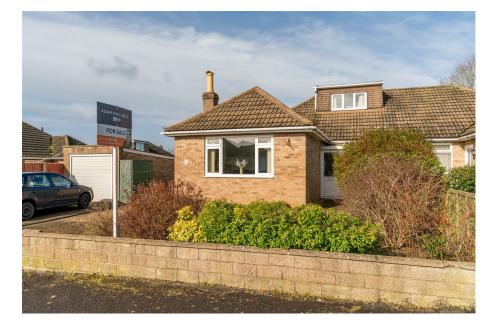

## Ellenborough Road, Bishops Cleeve, Cheltenham, GL52 £375,000

**⊨** 3 🚰 1 🚍 2

- Please quote AH0137
- Large open plan kitchen/ diner/family room
- Extended
- Driveway
- Refitted shower room

- Three bedrooms (two ground floor)
- 65' x 36' rear garden
- Garage
- Sought after location
- One bedroom upstairs

Total floor area 138.2 m<sup>2</sup> (1,488 sq.ft.) approx This plan is for illustration purposes only and may not be representative of the property. Plan not to scale. Powered by PropertyBox

A charming semi-detached property with flexible layout to suit many different types of buyers with different needs. This former three bedroom bungalow now has large ground floor extension and a bedroom in the roof. 65' rear garden, garage, parking, all set in a sought after development off Kayte Lane.