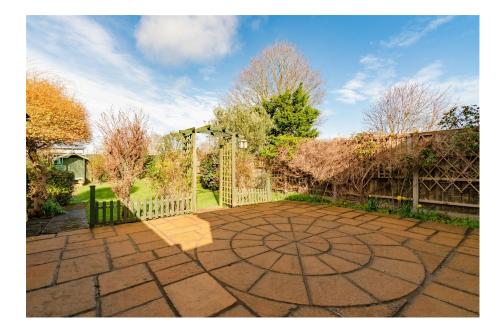

## Ellenborough Road, Bishops Cleeve, Cheltenham, GL52 £375,000

**⊨** 3 🚰 1 🚍 2

- Please quote AH0137
- Large open plan kitchen/ diner/family room
- Extended
- Driveway
- Refitted shower room

- Three bedrooms (two ground floor)
- 65' x 36' rear garden
- Garage
- Sought after location
- One bedroom upstairs

Total floor area 138.2 m<sup>2</sup> (1,488 sq.ft.) approx This plan is for illustration purposes only and may not be representative of the property. Plan not to scale. Powered by PropertyBox

A charming semi-detached property with flexible layout to suit many different types of buyers with different needs. This former three bedroom bungalow now has large ground floor extension and a bedroom in the roof. 65' rear garden, garage, parking, all set in a sought after development off Kayte Lane.